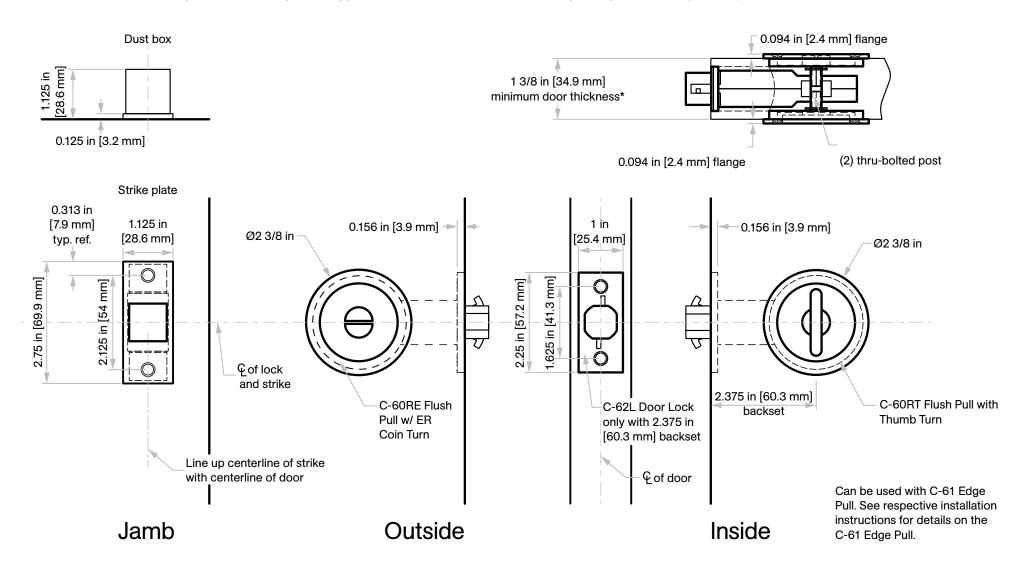

# C-62L-RET Lockset c/w C-60RE & C-60RT Round Flush Pulls

Installation Instructions

### Not to scale

### Suitable for 1 3/8 in [34.9 mm]\* or 1 3/4 in [44.4 mm] thick doors

For other door thicknesses, please contact Customer Service. \*To use the C-60RE & C60RT flush pulls on a 1 3/8 in [34.9 mm] thick door, the thru-bolted post on each flush pull are supplied with a notch that allows for shortening its length for 1 3/8 in [34.9 mm] thick doors. Twist off or cut with hack saw.

### Installation:

Install C-62L Lock & Strike plate, and C-60RE & C-60RT using the (12) #8 screws provided.