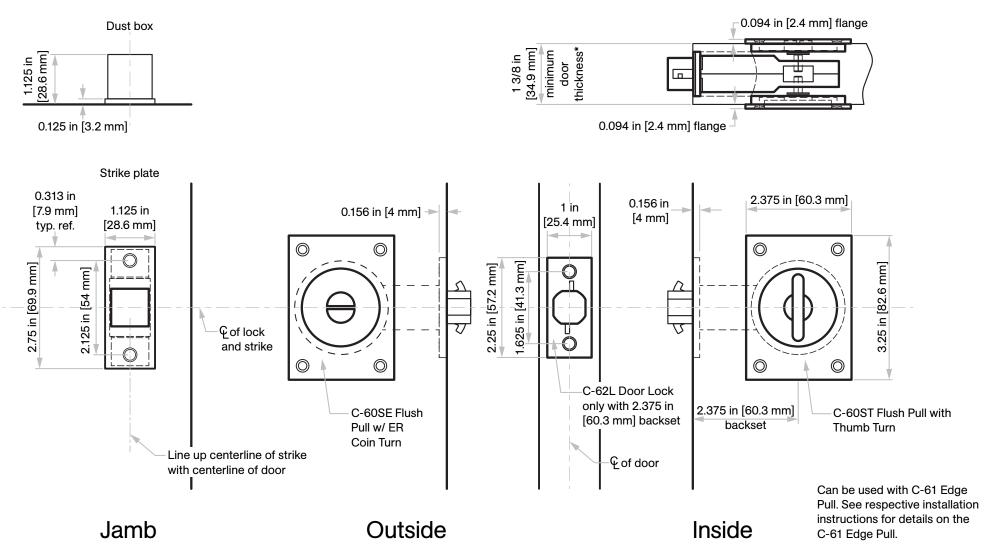

## C-62L-SET Lockset c/w C-60SE & C-60ST Square Flush Pulls

Installation Instructions

### Suitable for 1 3/8 in [34.9 mm]\* and 1 3/4 in [44.4 mm] thick doors

For other door thicknesses, please contact Customer Service. \*To use the C-60SE & C60ST flush pulls on a 1 3/8 in [34.9 mm] thick door, the thru-bolted post on each flush pull are supplied with a notch that allows for shortening its length for 1 3/8 in [34.9 mm] thick doors. Twist off or cut with hack saw.

### **Responsibility:**

Door and frame manufacturers are responsible for providing adequate construction or reinforcement for proper installation of hardware shown.

Installation:

Install C-62L Lock & Strike plate, and C-60SE & C-60ST using the (12) #8 screws provided.