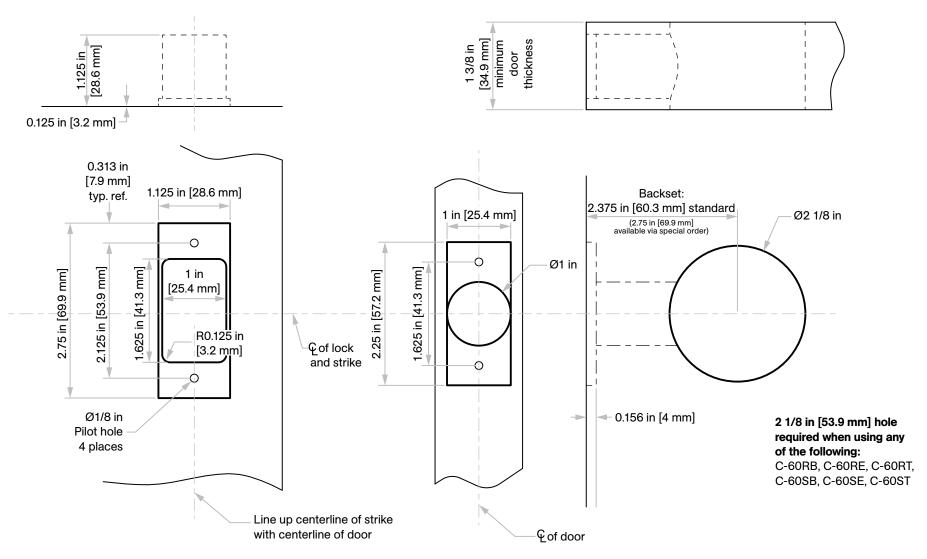

# Door Prep Template

Not to scale

### **Responsibility:**

Door and frame manufacturers are responsible for providing adequate construction or reinforcement for proper installation of hardware shown.

Installation:

Install C-62L Lock & Strike plate, and C-60SE & C-60ST using the (12) #8 screws provided.