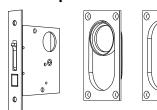

#### Components Included:

Lock & Edge Cylinder

C-80C

C-80T

Flush Pull Flush Pull

Thumb Turn

C-80L

Pull Body