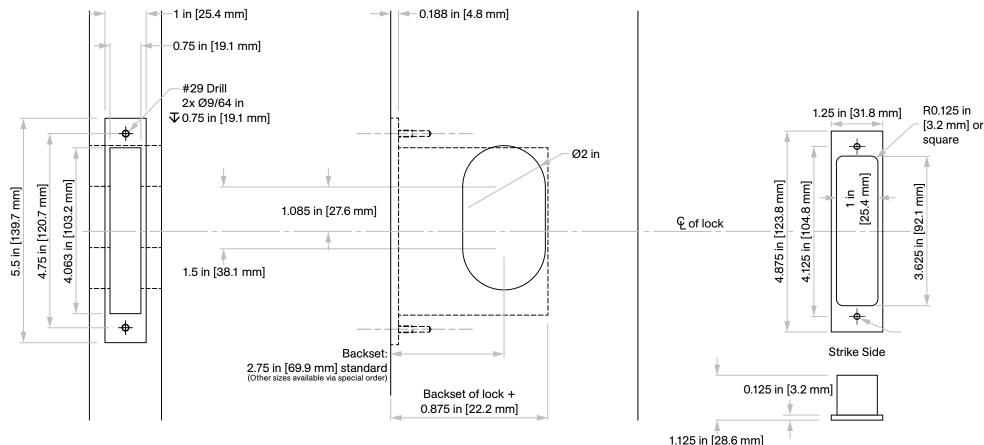

### **Specifications:**

Case: Heavy gauge wrought

Armor Front: Brass, bronze, stainless

**Dead Bolt:** 1/2 in [12.7 mm] thick x 5/8 in [15.8 mm] high x 1 in [25.4 mm] throw

**Pull:** 1/4 in [6.4 mm] thick x 1 1/2 in [38.1 mm] high x 7/8 in [22.2 mm] swingout