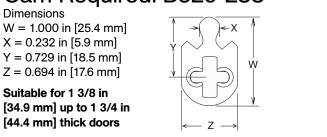

**Thumb Turn Hub:** 3/16 in [4.8 mm] on the diamond **Cam:** See details of cam required for cylinders used with the C-80L Lock & Pull

#### Not to scale

#### Cam Required: B520-233