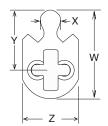

### Cam Required: B520-233

#### **Dimensions**

W = 1.000 in [25.4 mm]X = 0.232 in [5.9 mm]Y = 0.729 in [18.5 mm]Z = 0.694 in [17.6 mm]

### Not to scale