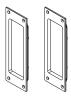

### **Included Components**

Pull Body

C-90T Cylinder Flush Pull Flush Pull

Schlage "C" Key Thumb Slide Way (will **not** sit flush with door)

C-90B

C-90S

Strike and Edge Pull Body

Blank Flush Pulls