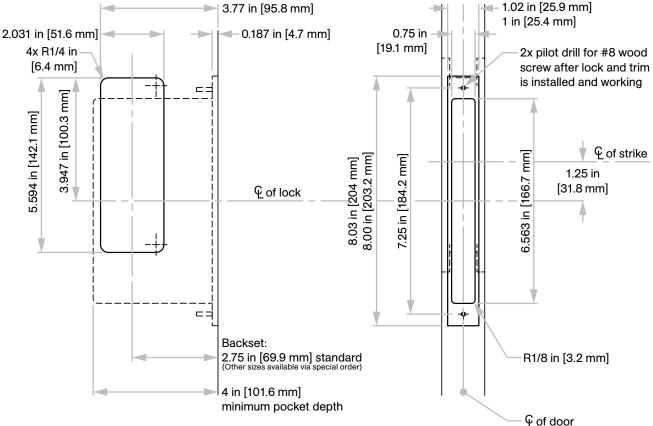

ns**

Case: Heavy gauge wrought Armor Front: Brass, bronze, stainless

Dead Bolt: 1/2 in [12.7 mm] thick x 1 7/32 in [31 mm] high x

1 in [25.4 mm] throw

**Pull:** 1/2 in [12.7 mm] thick x 2 in [50.8 mm] high x 1 1/4 in

[31.8 mm] throw

Thumb Turn Hub: 3/16 in [4.8 mm] on the diamond

Cam: See details on right

**Door Thickness:** 1 3/8 in [34.9 mm] to 2 1/4 in [57.2 mm]

### Cam Required: B520-233

#### **Dimensions**

W = 1.000 in [25.4 mm]X = 0.232 in [5.9 mm]Y = 0.729 in [18.5 mm]Z = 0.694 in [17.6 mm]



### **Included Components**



Pull Body









C-90T Cylinder Flush Pull Flush Pull

Schlage "C" Key Thumb Slide Way (will **not** sit flush with door)





C-90B

C-90S

Strike and Edge Pull Body

Blank Flush Pulls

Door prep is the same for both doors.







### Not to scale