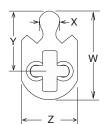

#### Cam Required: B520-233

**Dimensions** 

W = 1.000 in [25.4 mm]X = 0.232 in [5.9 mm]

Y = 0.729 in [18.5 mm]Z = 0.694 in [17.6 mm]

Suitable for 1 3/4 in [44.5 mm] up to 2 1/4 in [57.1 mm] thick doors