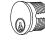

#### Cylinder

1 in Diameter hole x 1 in Depth. 5-PIN Schlage "C" Key Way (will not sit flush with door)