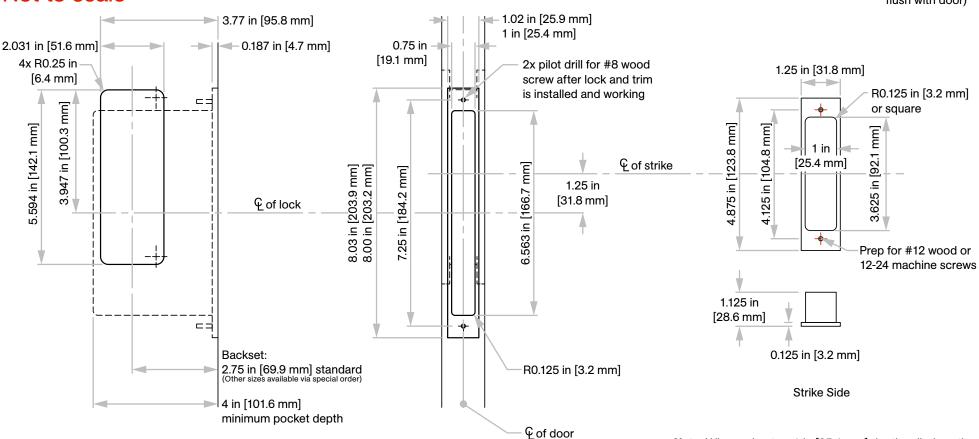

## Specifications:

Case: Heavy gauge wrought

Armor Front: Brass. bronze. stainless

Dead Bolt: 1/2 in [12.7 mm] thick x 1 7/32 in [31 mm] high x

1 in [25.4 mm] throw

**Pull:** 1/2 in [12.7 mm] thick x 2 in [50.8 mm] high x 1 1/4 in

[31.8 mm] throw

Thumb Turn Hub: 3/16 in [4.8 mm] on the diamond

Cam: See details of cam required for Cylinders used with

the C-90L Lock & Pull

#### Cam Required: B520-233

**Dimensions** 

W = 1.000 in [25.4 mm]X = 0.232 in [5.9 mm]

Y = 0.729 in [18.5 mm]Z = 0.694 in [17.6 mm]

Suitable for 1 3/4 in [44.5 mm] up to 2 1/4 in [57.1 mm] thick doors

### Components Included:

**Pull Body** 

of door.

Cylinder Flush Pull

Note: When using two 1 in [25.4 mm] depth cylinders, they will not sit flush with flush pulls on a 1 3/4 in [44.5 mm] thick door. Therefore, the cylinders will protrude past face

#### Cylinder

1 in Diameter hole x 1 in Depth. 5-PIN Schlage "C" Key Way (will not sit flush with door)

#### Not to scale