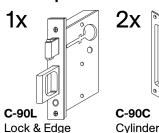

### Components Included:

**Pull Body** 

of door.

Cylinder Flush Pull

Note: When using two 1 in [25.4 mm] depth cylinders, they will not sit flush with flush pulls on a 1 3/4 in [44.5 mm] thick door. Therefore, the cylinders will protrude past face