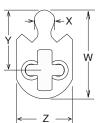

## Cam Required: B520-233

Dimensions

W = 1.000 in [25.4 mm]X = 0.232 in [5.9 mm]

Y = 0.729 in [18.5 mm]

Z = 0.694 in [17.6 mm]