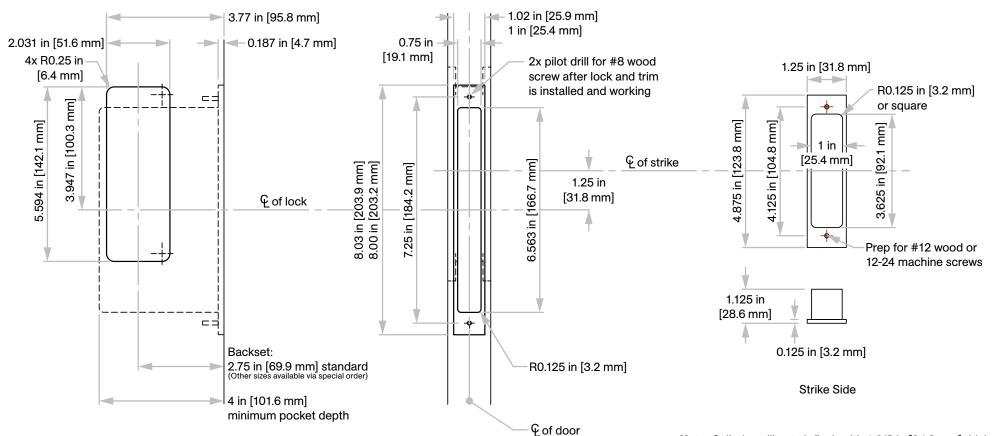

## Specifications:

Case: Heavy gauge wrought

Armor Front: Brass. bronze. stainless

Dead Bolt: 1/2 in [12.7 mm] thick x 1 7/32 in [31 mm] high x

1 in [25.4 mm] throw

**Pull:** 1/2 in [12.7 mm] thick x 2 in [50.8 mm] high x 1 1/4 in

[31.8 mm] throw

Thumb Turn Hub: 3/16 in [4.8 mm] on the diamond

Cam: See details of cam required for Cylinders used with

the C-90L Lock & Pull

#### Suitable for

1 3/8 in [34.9 mm] up to 2 1/4 in [57.1 mm] thick

doors

### Not to scale

Note: Cylinder will not sit flush with 1 3/8 in [34.9 mm] thick doors.