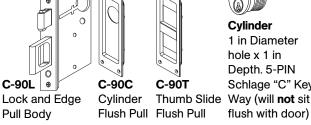

### **Included Components**

Cylinder 1 in Diameter hole x 1 in Depth. 5-PIN Schlage "C" Key