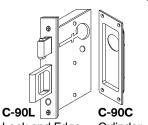

# C-90L-CT Security Lockset

## Specifications

Case: Heavy gauge wrought Armor Front: Brass. bronze. stainless

Dead Bolt: 1/2 in [12.7 mm] thick x 1 7/32 in [31 mm] high x

1 in [25.4 mm] throw

**Pull:** 1/2 in [12.7 mm] thick x 2 in [50.8 mm] high x 1 1/4 in

[31.8 mm] throw

Thumb Turn Hub: 3/16 in [4.8 mm] on the diamond

Cam: See details on right

Door Thickness: 1 3/8 in [34.9 mm] to 2 1/4 in [57.2 mm]