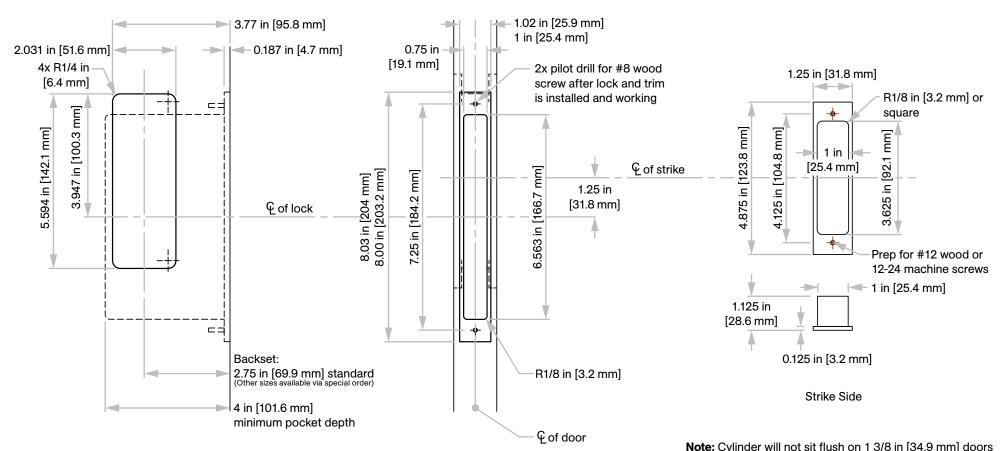

## Specifications

Case: Heavy gauge wrought Armor Front: Brass. bronze. stainless

Dead Bolt: 1/2 in [12.7 mm] thick x 1 7/32 in [31 mm] high x

1 in [25.4 mm] throw

**Pull:** 1/2 in [12.7 mm] thick x 2 in [50.8 mm] high x 1 1/4 in

[31.8 mm] throw

Thumb Turn Hub: 3/16 in [4.8 mm] on the diamond

Cam: See details on right

Door Thickness: 1 3/8 in [34.9 mm] to 2 1/4 in [57.2 mm]

### Cam Required: B520-233

### **Dimensions**

W = 1.000 in [25.4 mm]X = 0.232 in [5.9 mm]Y = 0.729 in [18.5 mm]

Z = 0.694 in [17.6 mm]

### Not to scale