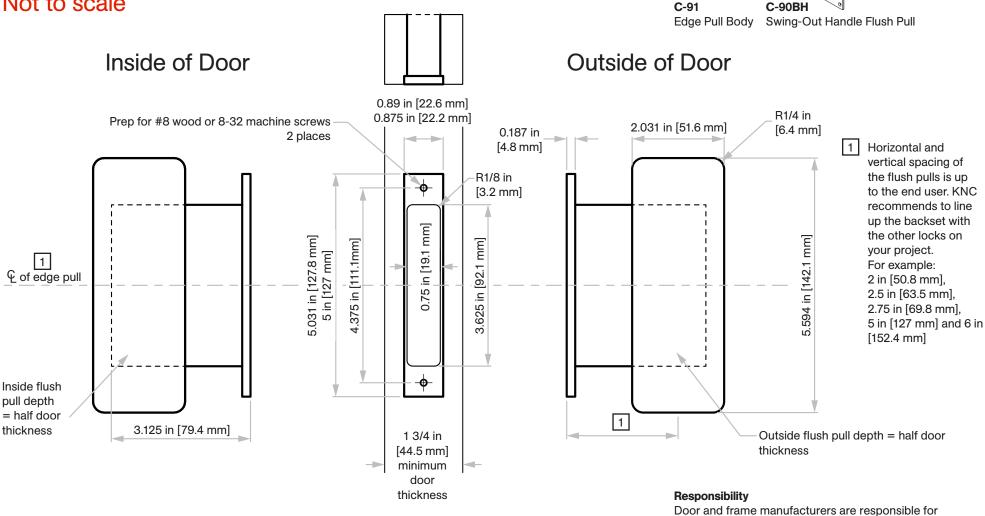

## Specifications

Case: Heavy gauge wrought

Armor Front: Brass, bronze, stainless Pull: 1/2 in [12.7 mm] thick x 2 in [50.8 mm] high x 1 1/4 in [31.8 mm] throw Door Thickness: 1 3/4 in [44.5 mm] minimum

## Not to scale

 
 KN Crowder
 1220 Burloak Drive, Burlington, Ontario, Canada, L7L 6B3

 T. 1-866-999-1562
 customerservice@kncrowder.com

 @ 2020-2023 K N. Crowder Mar. Int. The All Director
 Kncrowder.com
© 2020-2023 K.N. Crowder Mfg. Inc. All Rights Reserved.