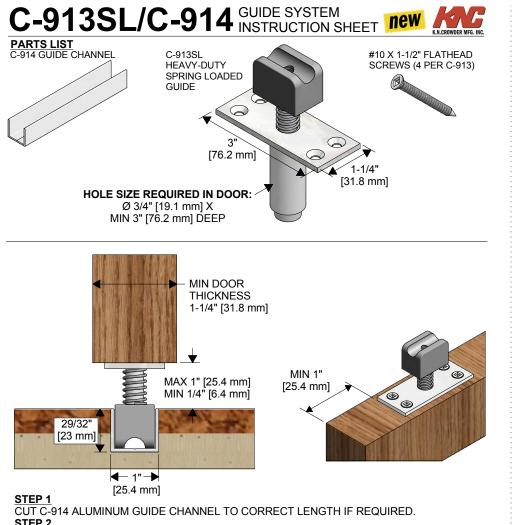

# C-913SL/C-914 GUIDE SYSTEM INSTRUCTION SHEET PARTS LIST C-914 GUIDE CHANNEL C-913SL #10 X 1-1/2" FLATHEAD HEAVY-DUTY SCREWS (4 PER C-913) SPRING LOADED GUIDE 3' [76.2 mm] 1-1/4" [31.8 mm] HOLE SIZE REQUIRED IN DOOR: ~ Ø 3/4" [19.1 mm] X MIN 3" [76.2 mm] DEEP

STEP 2

PREPARE SLOT IN FLOOR AT LEAST 1" [25.4 mm] WIDE IN CENTER OF DOOR, AND AT LEAST 29/32" [23 mm] DEEP. IT IS RECOMMENDED TO MAKE THE SLOT AS ACCURATE AS POSSIBLE FOR SECURE FIT AND NEAT APPEARANCE.

GUIDE CHANNEL SHOULD BE FLUSH WITH FINISHED FLOOR.

### STEP 3

DRILL HOLES IN C-914 CHANNEL, AND PRE-DRILL HOLES IN FLOOR. SCREW CHANNEL INTO PLACE. (#8 SCREW SIZE RECOMMENDED)

### STEP 4

LOCATE C-913SL SPRING LOADED GUIDE MINIMUM 1" FROM EACH EDGE OF DOOR. DRILL PILOT HOLE Ø 3/4" [19.1 mm] X MINIMUM 3" [76.2 mm] DEEP. SECURE C-913SL TO DOOR WITH #10 X 1-1/2" FLATHEAD SCREWS (4).

## STEP 2

PREPARE SLOT IN FLOOR AT LEAST 1" [25.4 mm] WIDE IN CENTER OF DOOR, AND AT LEAST 29/32" [23 mm] DEEP. IT IS RECOMMENDED TO MAKE THE SLOT AS ACCURATE AS POSSIBLE FOR SECURE FIT AND NEAT APPEARANCE.

# STEP 3

DRILL HOLES IN C-914 CHANNEL, AND PRE-DRILL HOLES IN FLOOR. SCREW CHANNEL INTO PLACE. (#8 SCREW SIZE RECOMMENDED)

## STEP 4

LOCATE C-913SL SPRING LOADED GUIDE MINIMUM 1" FROM EACH EDGE OF DOOR. DRILL PILOT HOLE Ø 3/4" [19.1 mm] X MINIMUM 3" [76.2 mm] DEEP. SECURE C-913SL TO DOOR WITH #10 X 1-1/2" FLATHEAD SCREWS (4).