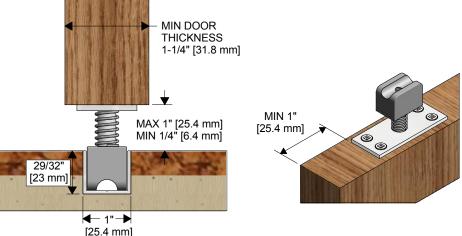

STEP 2

PREPARE SLOT IN FLOOR AT LEAST 1" [25.4 mm] WIDE IN CENTER OF DOOR, AND AT LEAST 29/32" [23 mm] DEEP. IT IS RECOMMENDED TO MAKE THE SLOT AS ACCURATE AS POSSIBLE FOR SECURE FIT AND NEAT APPEARANCE.

GUIDE CHANNEL SHOULD BE FLUSH WITH FINISHED FLOOR.

### STEP 3

DRILL HOLES IN C-914 CHANNEL, AND PRE-DRILL HOLES IN FLOOR. SCREW CHANNEL INTO PLACE. (#8 SCREW SIZE RECOMMENDED)

### STEP 4

LOCATE C-913SL SPRING LOADED GUIDE MINIMUM 1" FROM EACH EDGE OF DOOR. DRILL PILOT HOLE Ø 3/4" [19.1 mm] X MINIMUM 3" [76.2 mm] DEEP. SECURE C-913SL TO DOOR WITH #10 X 1-1/2" FLATHEAD SCREWS (4).

## STEP 2

PREPARE SLOT IN FLOOR AT LEAST 1" [25.4 mm] WIDE IN CENTER OF DOOR, AND AT LEAST 29/32" [23 mm] DEEP. IT IS RECOMMENDED TO MAKE THE SLOT AS ACCURATE AS POSSIBLE FOR SECURE FIT AND NEAT APPEARANCE.

# STEP 3

DRILL HOLES IN C-914 CHANNEL, AND PRE-DRILL HOLES IN FLOOR. SCREW CHANNEL INTO PLACE. (#8 SCREW SIZE RECOMMENDED)

## STEP 4

LOCATE C-913SL SPRING LOADED GUIDE MINIMUM 1" FROM EACH EDGE OF DOOR. DRILL PILOT HOLE Ø 3/4" [19.1 mm] X MINIMUM 3" [76.2 mm] DEEP. SECURE C-913SL TO DOOR WITH #10 X 1-1/2" FLATHEAD SCREWS (4).