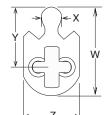

#### Cam Required: B520-233

**Dimensions** 

W = 1.000 in [25.4 mm]X = 0.232 in [5.9 mm]

Y = 0.729 in [18.5 mm]Z = 0.694 in [17.6 mm]