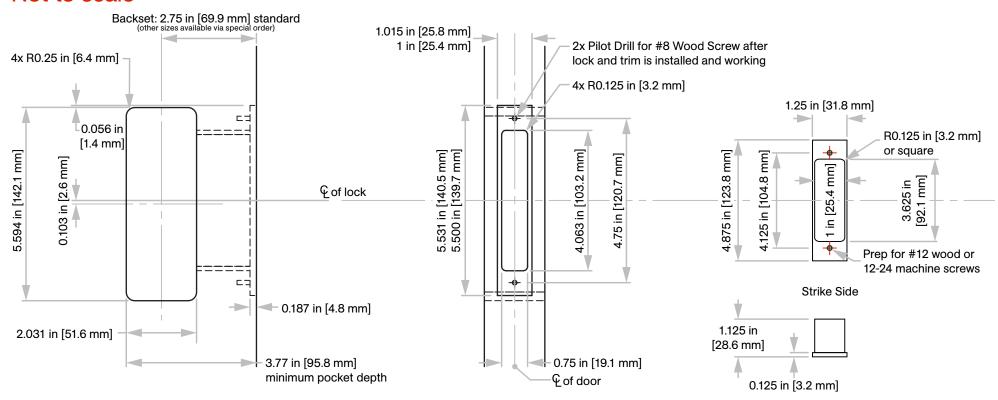

#### Not to scale

Note: When using two 1 in [25.4 mm] depth cylinders, they will not sit flush with flush pulls on a 1 3/4 in [44.5 mm] thick door therefore the cylinders will protrude past face of door.