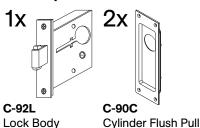

# C-92L-CC Security Lockset



## Specifications:

Case: Heavy gauge wrought Armor Front: Brass, bronze, stainless

Dead Bolt: 1/2 in [12.7 mm] thick x 1 7/32 in [31 mm] high x

1 in [25.4 mm] throw

Thumb Turn Hub: 3/16 in [4.8 mm] on the diamond Cam Specifications: See details of cam required for

cylinders used with the C-90L Lock & Pull

Suitable for 1 3/4 in [44.4 mm] up to 2 1/4 in [57.1 mm] thick doors

#### Cam Required: B520-233

**Dimensions** 

W = 1.000 in [25.4 mm]X = 0.232 in [5.9 mm]

Y = 0.729 in [18.5 mm]Z = 0.694 in [17.6 mm]



### Components Included:





#### Cylinder

1 in Diameter hole x 1 in Depth. 5-PIN Schlage "C" Key Way (will sit flush with door)

#### Not to scale



Note: When using two 1 in [25.4 mm] depth cylinders, they will not sit flush with flush pulls on a 1 3/4 in [44.5 mm] thick door therefore the cylinders will protrude past face of door.