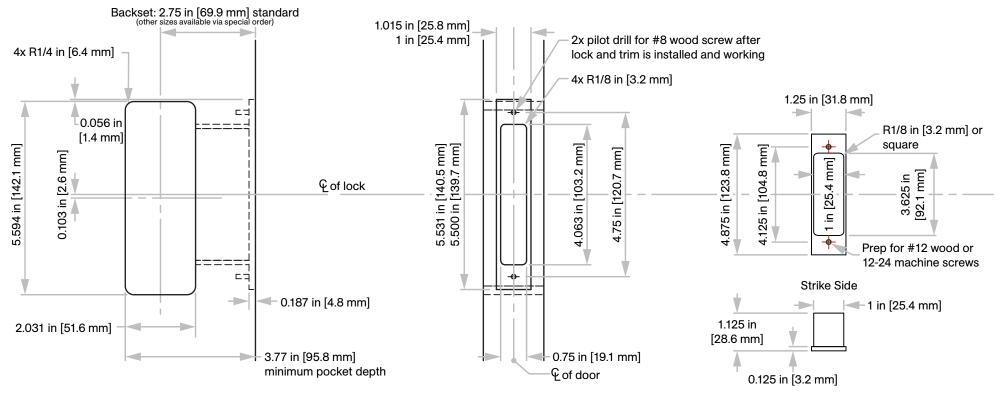

### Specifications

Case: Heavy gauge wrought Armor Front: Brass, bronze, stainless Dead Bolt: 1/2 in [12.7 mm] thick x 1 7/32 in [31 mm] high x 1 in [25.4 mm] throw Thumb Turn Hub: 3/16 in [4.8 mm] on the diamond Cam: See details on right Door Thickness: 1 3/4 in [44.5 mm] to 2 1/4 in [57.2 mm]

#### Cam Required: B520-233

Ζ

2x

**Cylinder** 1 in Diameter hole x 1 in Depth. 5-PIN Schlage "C" Key Way (will sit flush with door)

**Note:** Using two 1 in [25.4 mm] depth cylinders will not sit flush with flush pulls on a 1 3/4 in [44.5 mm] thick door; therefore, the cylinders will protrude past the face of the door.