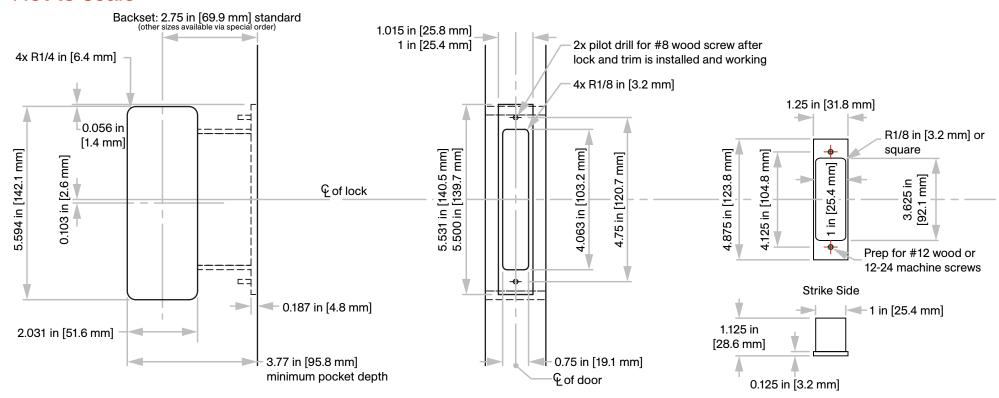

### Not to scale

**Note:** Using two 1 in [25.4 mm] depth cylinders will **not** sit flush with flush pulls on a 1 3/4 in [44.5 mm] thick door; therefore, the cylinders will protrude past the face of the door.