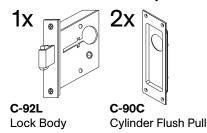

# C-92L-CC Security Lockset

Installation Instructions



## **Specifications**

Case: Heavy gauge wrought

Armor Front: Brass, bronze, stainless

Dead Bolt: 1/2 in [12.7 mm] thick x 1 7/32 in [31 mm] high x

1 in [25.4 mm] throw

Thumb Turn Hub: 3/16 in [4.8 mm] on the diamond

Cam: See details on right

**Door Thickness:** 1 3/4 in [44.5 mm] to 2 1/4 in [57.2 mm]

### Cam Required: B520-233

#### **Dimensions**

W = 1.000 in [25.4 mm] X = 0.232 in [5.9 mm] Y = 0.729 in [18.5 mm] Z = 0.694 in [17.6 mm]



### **Included Components**







#### Cylinder

1-5/32 in Diameter hole x 1 in Depth. 5-PIN Schlage "C" Key Way (will **not** sit flush with door)

### Not to scale



**Note:** Using two 1 in [25.4 mm] depth cylinders will **not** sit flush with flush pulls on a 1 3/4 in [44.5 mm] thick door; therefore, the cylinders will protrude past the face of the door.