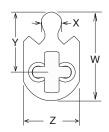

#### **Dimensions**

W = 1.000 in [25.4 mm] X = 0.232 in [5.9 mm] Y = 0.729 in [18.5 mm] Z = 0.694 in [17.6 mm]