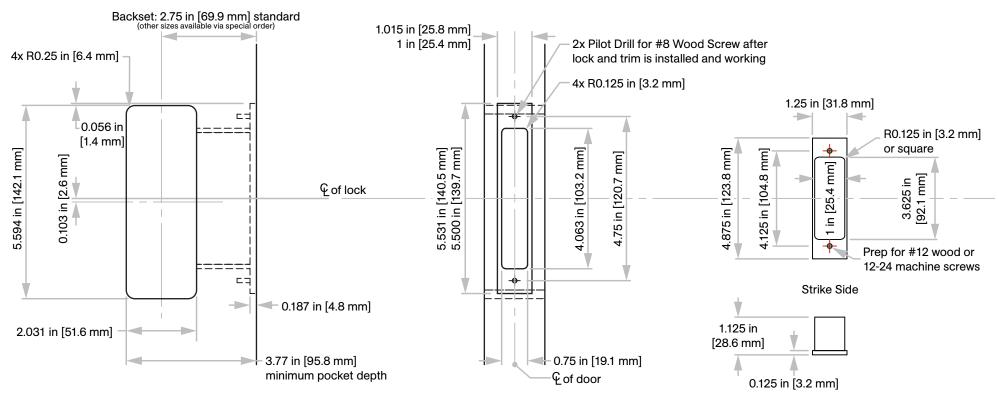

# C-92L-CT Security Lockset

## Specifications:

Case: Heavy gauge wrought Armor Front: Brass, bronze, stainless

Dead Bolt: 1/2 in [12.7 mm] thick x 1 7/32 in [31 mm] high x

1 in [25.4 mm] throw

Thumb Turn Hub: 3/16 in [4.8 mm] on the diamond Cam Specifications: See details of cam required for

cylinders used with the C-90L Lock & Pull

Suitable for 1 3/8 in [34.9 mm] up to 2 1/4 in [57.1 mm] thick doors