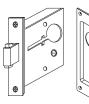

# C-92L-CT Security Lockset

#### Components Included:

C-92L C-90C Lock Body Cylinder

C-90T Thumb Slide Flush Pull Flush Pull

Cylinder 1 in Diameter hole x 1 in Depth. 5-PIN Schlage "C" Key Way (will sit flush with door)