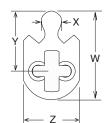

### Cam Required: B520-233

Dimensions

W = 1.000 in [25.4 mm]X = 0.232 in [5.9 mm]Y = 0.729 in [18.5 mm]

Z = 0.694 in [17.6 mm]