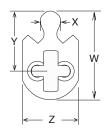

#### **Dimensions**

W = 1.000 in [25.4 mm]X = 0.232 in [5.9 mm]Y = 0.729 in [18.5 mm]Z = 0.694 in [17.6 mm]