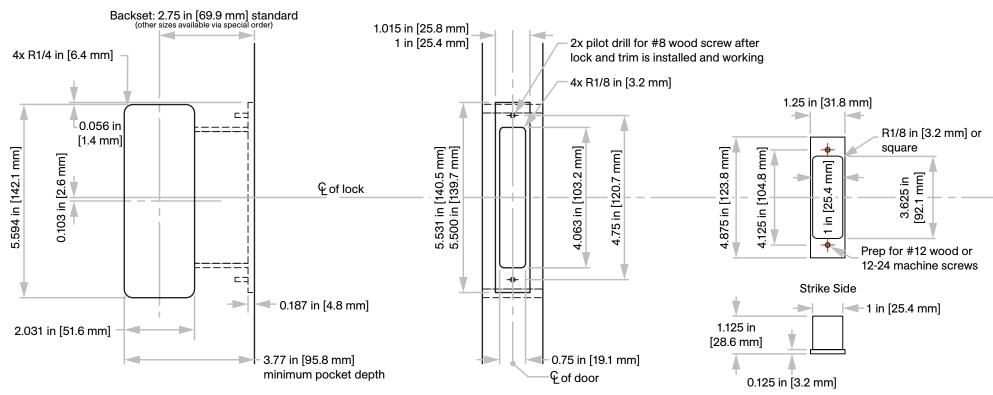

# C-92L-CT Security Lockset

## **Specifications**

Case: Heavy gauge wrought Armor Front: Brass. bronze. stainless

Dead Bolt: 1/2 in [12.7 mm] thick x 1 7/32 in [31 mm] high x

1 in [25.4 mm] throw

Thumb Turn Hub: 3/16 in [4.8 mm] on the diamond

Cam: See details on right

**Door Thickness:** 1 3/8 in [34.9 mm] to 2 1/4 in [57.2 mm]

### **Included Components**

Lock Body

C-90T Thumb Slide Flush Pull

Cylinder 1 in Diameter hole x 1 in Depth. 5-PIN Schlage "C" Key Way (will sit flush with door)

### Not to scale

Note: Cylinder will not sit flush with 1 3/8 in [34.9 mm] doors.