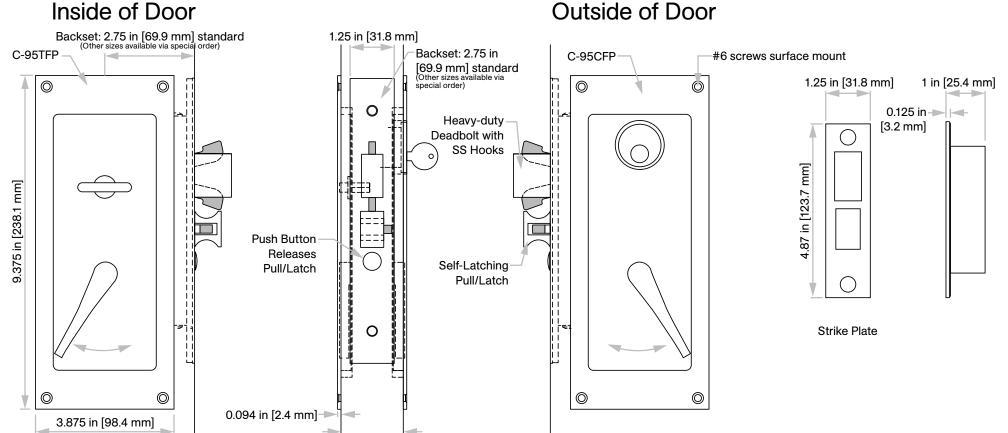

# C-95SL-CT Security Lockset

Self-Latching Flush

## Specifications:

Case: Heavy gauge wrought Armor Front: Brass, bronze, stainless **Dead Bolt:** 1/2 in [12.7 mm] thick x 5/8 in [15.9 mm] high x 1 in [25.4 mm] throw

**Pull:** 1/4 in [6.4 mm] thick x 1 1/2 in [38.1 mm]

high x 7/8 in [22.2 mm] swingout Cam: See details of cam required for cylinders used with C-95SL lock

Suitable for 1 3/4 in [44.5 mm] thick doors only

### Components Included:

C-95CFP Cylinder Self-Latching Flush Pull

Cylinder 1 in diameter hole x 1 in depth. 5-PIN Schlage "C" Key Way (will sit flush with door)

### **Outside of Door**