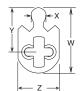

high x 7/8 in [22.2 mm] swingout Cam: See details of cam required for cylinders used with C-95SL lock

Suitable for 1 3/4 in [44.5 mm] thick doors only

#### Cam Required: B520-233

**Dimensions** 

W = 1.000 in [25.4 mm]X = 0.232 in [5.9 mm]Y = 0.729 in [18.5 mm]

Z = 0.694 in [17.6 mm]