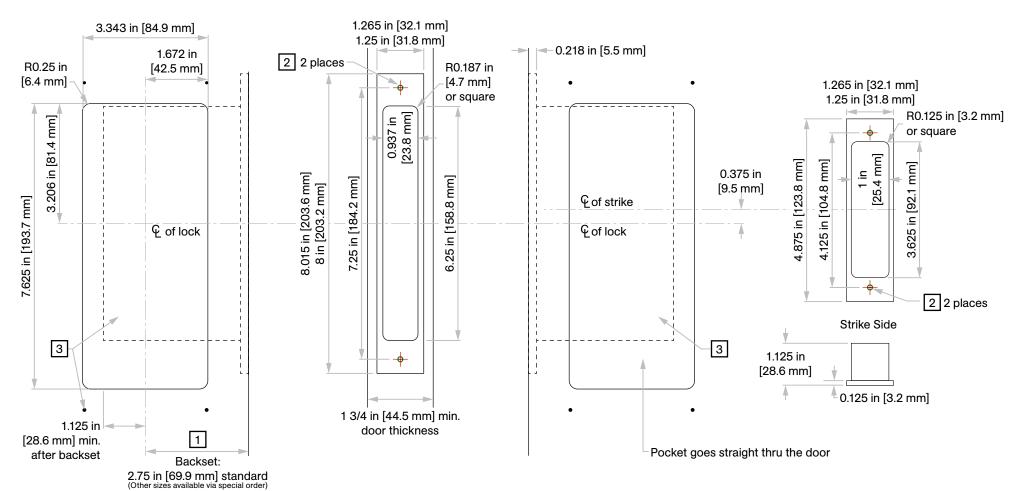

#### Not to scale

1 3/4 in [44.5 mm] thick door standard

# Door Prep Template

Not to scale

- Insert backset here 2.5 in [63.5 mm], 2.75 in [69.9 mm], 5 in [127 mm], or 6 in [152.4 mm], optional sizes available
- Prep for #12 wood or 12-24 machine screws
- Centerline of strike is 0.375 in [9.5 mm] above centerline of lock