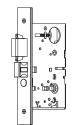

# C-95SL-OT Privacy Lockset Self-Latching Flush

Case: Heavy gauge wrought

Armor Front: Brass, bronze, stainless

Dead Bolt: 1/2 in [12.7 mm] thick x 5/8 in [15.9 mm] high x 1 in [25.4 mm] throw Pull: 1/4 in [6.4 mm] thick x 1 1/2 in [38.1 mm] high x 7/8 in [22.2 mm] swingout

Suitable for 1 3/4 in [44.5 mm] thick doors only

### Components Included:

C-95PSL Privacy Self-Latching Lock Body

C-95TFP Thumb Turn Self-Latching Flush Pull

C-950IFP ER Coin Turn/Occupancy Indicator Self-Latching Flush Pull

#### Inside of Door