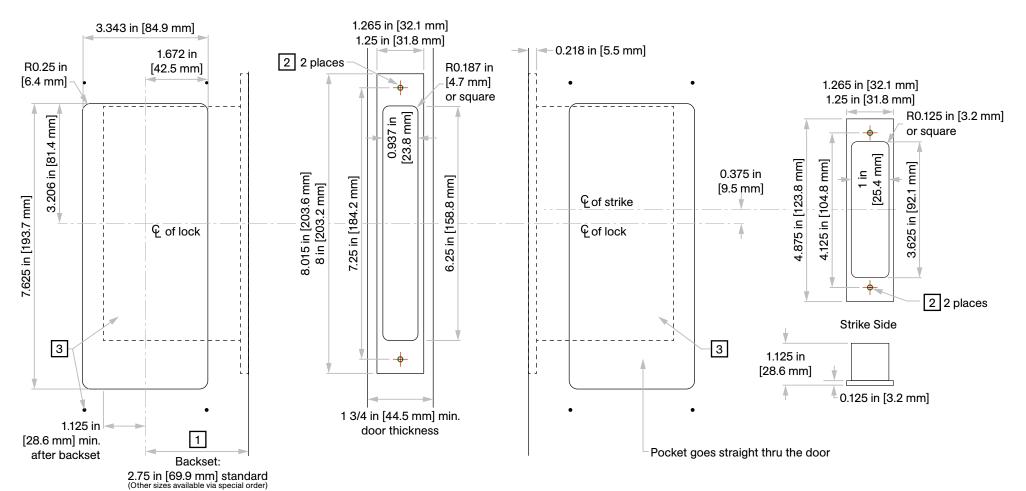

Suitable for 1 3/4 in [44.5 mm] thick doors only

#### Not to scale

### Components Included:

C-95PSL Privacy Self-Latching Lock Body

C-95TFP Thumb Turn Self-Latching Flush Pull

C-950IFP ER Coin Turn/Occupancy Indicator Self-Latching Flush Pull

#### Inside of Door

#### **Outside of Door**

## Door Prep Template

Not to scale

- Insert backset here 2.5 in [63.5 mm], 2.75 in [69.9 mm], 5 in [127 mm], or 6 in [152.4 mm], optional sizes available
- Prep for #12 wood or 12-24 machine screws
- Centerline of strike is 0.375 in [9.5 mm] above centerline of lock