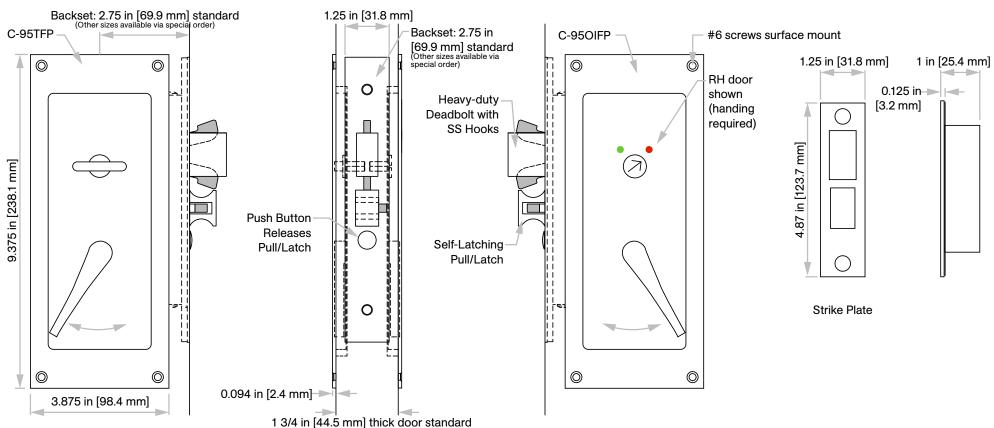

# C-95SL-OT Privacy Lockset Self-Latching Flush

Case: Heavy gauge wrought

Armor Front: Brass, bronze, stainless

Dead Bolt: 1/2 in [12.7 mm] thick x 5/8 in [15.9 mm] high x 1 in [25.4 mm] throw Pull: 1/4 in [6.4 mm] thick x 1 1/2 in [38.1 mm] high x 7/8 in [22.2 mm] swingout

Suitable for 1 3/4 in [44.5 mm] thick doors only

### Components Included:

C-95PSL Privacy Self-Latching Lock Body

C-95TFP Thumb Turn Self-Latching Flush Pull

C-950IFP ER Coin Turn/Occupancy Indicator Self-Latching Flush Pull

## Door Prep Template

Not to scale

- Insert backset here 2.5 in [63.5 mm], 2.75 in [69.9 mm], 5 in [127 mm], or 6 in [152.4 mm], optional sizes available
- Prep for #12 wood or 12-24 machine screws
- Centerline of strike is 0.375 in [9.5 mm] above centerline of lock