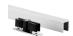

han 18 in [457 mm])
- Easy Connect Hanger System for easy installation
- Nylon wheels and precision ball bearings provide smooth and quiet door operation
- Cycle tested for up to 150,000 cycles without fail
- ADA Compliant (Barrier-free) design
- Available in clear or black anodized, mill finish or powder coated

# COMPLETE 1 DOOR KIT BREAKDOWN



1 - CC-404 Top Mount Track

x length based on kit size (e.g. 72 in [1829 mm] kit for 36 in [914 mm] wide door)



#### 2 - CC-493 Easy Connect Catch 'N' Close Hangers

complete with screws and adjustment tools



#### 2 - CC-100 Catch 'N' Close In-Track Stops

complete with set screws for friction fit



## 2 - Catch 'N' Close Closing Devices

complete with screws

CC-75 for doors up to 75 lbs. [34 kg]

**CC-1** for doors up to 150 lbs. [68 kg]



## 1 - C-201 Aluminum Guide Channel

x length based on kit size (e.g. 36 in [914 mm] guide channel for 72 in [1829 mm] kit)

## 1 - C-200 Floor Guide

complete with screws

## **OPTIONAL**

### **Door Locks & Pulls**





#### **Add-On Products**



### CC-440 Fascia

x length based on required size



#### CC-441 End Cap Pair

Complete with screws For use with CC-404 track only, no fascia



#### CC-442 End Cap Pair

Complete with screws For use with CC-404 track, 1 fascia only



#### CC-443 End Cap Pair

Complete with screws For use with CC-404 track, 2 fascias only

| Customer Name | Job No./Name | Date | Provided By |
|---------------|--------------|------|-------------|
|               |              |      |             |

Notes



# CC-493-B



# **COMPLETE ELEVATION VIEW**



#