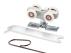

#### 2 - CC-493 Easy Connect Catch 'N' Close Hangers

complete with screws and adjustment tools

#### 2 - CC-100 Catch 'N' Close In-Track Stops

complete with set screws for friction fit

## 2 - Catch 'N' Close Closing Devices

complete with screws

CC-75 for doors up to 75 lbs. [34 kg]

**CC-1** for doors up to 150 lbs. [68 kg]