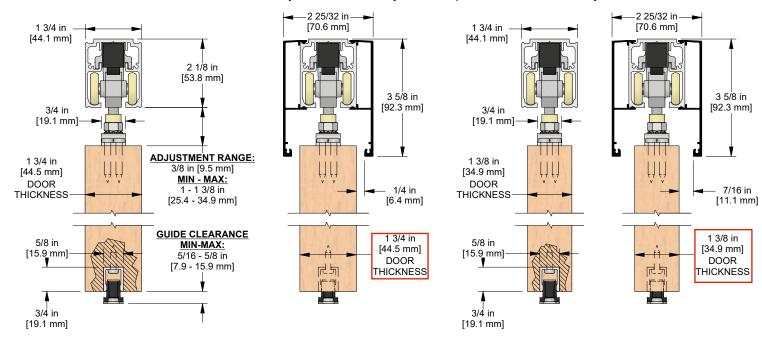

channel for 72 in [1829 mm] kit)

## 1 - C-200 Floor Guide

complete with screws

## **OPTIONAL**

### **Door Locks & Pulls**





#### **Add-On Products**



### CC-440 Fascia

x length based on required size



#### CC-441 End Cap Pair

Complete with screws For use with CC-404 track only, no fascia



#### CC-442 End Cap Pair

Complete with screws For use with CC-404 track, 1 fascia only



#### CC-443 End Cap Pair

Complete with screws For use with CC-404 track, 2 fascias only

| Customer Name | Job No./Name | Date | Provided By |
|---------------|--------------|------|-------------|
|               |              |      |             |

Notes



# CC-493-B



# **COMPLETE ELEVATION VIEW**



# PRODUCT DIMENSIONS

#### Optional CC-440 Snap-on Fascia, illustrated as solid black profile



Installation Instructions



| Customer Name | Job No./Name | Date | Provided By |
|---------------|--------------|------|-------------|
|               |              |      |             |

**Notes**