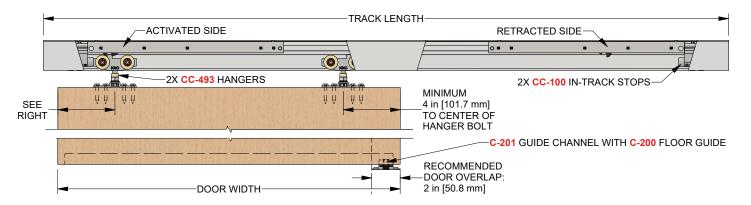

# COMPLETE 1 DOOR KIT BREAKDOWN

1 - CC-404 Top Mount Track

x length based on kit size (e.g. 72 in [1829 mm] kit for 36 in [914 mm] wide door)

#### 2 - CC-493 Easy Connect Catch 'N' Close Hangers

complete with screws and adjustment tools

#### 2 - CC-100 Catch 'N' Close In-Track Stops

complete with set screws for friction fit

## 1 - C-201 Aluminum Guide Channel

x length based on kit size (e.g. 36 in [914 mm] guide channel for 72 in [1829 mm] kit)

## 1 - C-200 Floor Guide

complete with screws

# **COMPLETE ELEVATION VIEW**

# PRODUCT DIMENSIONS

#### Optional CC-440 Snap-on Fascia, illustrated as solid black profile

Installation Instructions

| Customer Name | Job No./Name | Date | Provided By |
|---------------|--------------|------|-------------|
|               |              |      |             |