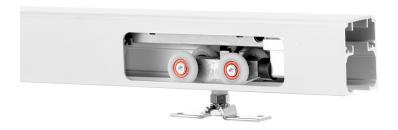

# COMPLETE 1 DOOR KIT BREAKDOWN

1 - CC-404 Top Mount Track

x length based on kit size (e.g. 72 in [1829 mm] kit for 36 in [914 mm] wide door)

#### 2 - CC-493 Easy Connect Catch 'N' Close Hangers

complete with screws and adjustment tools

#### 2 - CC-100 Catch 'N' Close In-Track Stops

complete with set screws for friction fit

## 2 - Catch 'N' Close Closing Devices

complete with screws

CC-75 for doors up to 75 lbs. [34 kg]

**CC-1** for doors up to 150 lbs. [68 kg]