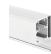

ar or black anodized, mill finish or powder coated

## COMPLETE 1 DOOR KIT BREAKDOWN



1 - CC-404 Top Mount Track

x length based on kit size (e.g. 72 in [1829 mm] kit for 36 in [914 mm] wide door)



#### 2 - CC-493 Easy Connect Catch 'N' Close Hangers

complete with screws and adjustment tools



#### 2 - CC-100 Catch 'N' Close In-Track Stops

complete with set screws for friction fit



#### 2 - Catch 'N' Close Closing Devices

complete with screws

**CC-75** for doors up to 75 lbs. [34 kg]

**CC-1** for doors up to 150 lbs. [68 kg]



#### 1 - C-914 Aluminum Guide Channel

x length based on kit size (e.g. 36 in [914 mm] guide channel for 72 in [1829 mm] kit)

#### 1 - C-913 Floor Guide

complete with screws

### **OPTIONAL**

#### **Door Locks & Pulls**





#### **Add-On Products**



#### CC-440 Fascia

x length based on required size



#### CC-441 End Cap Pair

Complete with screws For use with CC-404 track only, no fascia



#### CC-442 End Cap Pair

Complete with screws For use with CC-404 track, 1 fascia only



#### CC-443 End Cap Pair

Complete with screws For use with CC-404 track, 2 fascias only

| Customer Name | Job No./Name | Date | Provided By |
|---------------|--------------|------|-------------|
|               |              |      |             |

Notes



## CC-493-W



## **COMPLETE ELEVATION VIEW**



## PRODUCT DIMENSIONS

#### Optional CC-440 Snap-on Fascia, illustrated as solid black profile



Installation Instructions



| Customer Name | Job No./Name | Date | Provided By |
|---------------|--------------|------|-------------|
|