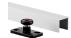

in [457 mm])
- Easy Connect Hanger System for easy installation
- Nylon wheels and precision ball bearings provide smooth and quiet door operation
- Cycle tested for up to 150,000 cycles without fail
- ADA Compliant (Barrier-free) design
- Available in clear or black anodized, mill finish or powder coated

## COMPLETE 1 DOOR KIT BREAKDOWN



1 - CC-404 Top Mount Track

x length based on kit size (e.g. 72 in [1829 mm] kit for 36 in [914 mm] wide door)



#### 2 - CC-493 Easy Connect Catch 'N' Close Hangers

complete with screws and adjustment tools



#### 2 - CC-100 Catch 'N' Close In-Track Stops

complete with set screws for friction fit



#### 2 - Catch 'N' Close Closing Devices

complete with screws

**CC-75** for doors up to 75 lbs. [34 kg]

**CC-1** for doors up to 150 lbs. [68 kg]



#### 1 - C-914 Aluminum Guide Channel

x length based on kit size (e.g. 36 in [914 mm] guide channel for 72 in [1829 mm] kit)

#### 1 - C-913 Floor Guide

complete with screws

### **OPTIONAL**

#### **Door Locks & Pulls**





#### **Add-On Products**



#### CC-440 Fascia

x length based on required size



#### CC-441 End Cap Pair

Complete with screws For use with CC-404 track only, no fascia



#### CC-442 End Cap Pair

Complete with screws For use with CC-404 track, 1 fascia only



#### CC-443 End Cap Pair

Complete with screws For use with CC-404 track, 2 fascias only

| Customer Name | Job No./Name | Date | Provided By |
|---------------|--------------|------|-------------|
|               |              |      |             |

Notes



## CC-493-W



## **COMPLETE ELEVATION VIE