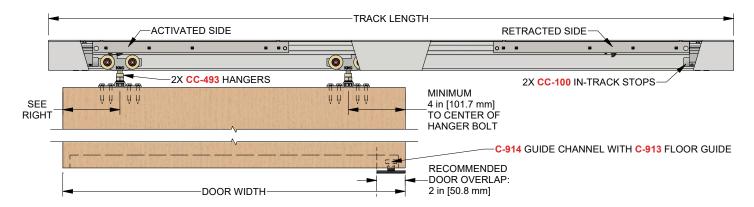

## COMPLETE 1 DOOR KIT BREAKDOWN

1 - CC-404 Top Mount Track

x length based on kit size (e.g. 72 in [1829 mm] kit for 36 in [914 mm] wide door)

#### 2 - CC-493 Easy Connect Catch 'N' Close Hangers

complete with screws and adjustment tools

#### 2 - CC-100 Catch 'N' Close In-Track Stops

complete with set screws for friction fit

#### 1 - C-914 Aluminum Guide Channel

x length based on kit size (e.g. 36 in [914 mm] guide channel for 72 in [1829 mm] kit)

#### 1 - C-913 Floor Guide

complete with screws

## **COMPLETE ELEVATION VIEW**

## PRODUCT DIMENSIONS

#### Optional CC-440 Snap-on Fascia, illustrated as solid black profile

Installation Instructions

| Customer Name | Job No./Name | Date | Provided By |
|---------------|--------------|------|-------------|
|               |              |      |             |