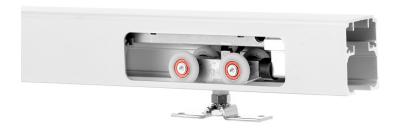

## COMPLETE 1 DOOR KIT BREAKDOWN

1 - CC-404 Top Mount Track

x length based on kit size (e.g. 72 in [1829 mm] kit for 36 in [914 mm] wide door)

#### 2 - CC-493 Easy Connect Catch 'N' Close Hangers

complete with screws and adjustment tools

#### 2 - CC-100 Catch 'N' Close In-Track Stops

complete with set screws for friction fit

#### 1 - C-914 Aluminum Guide Channel

x length based on kit size (e.g. 36 in [914 mm] guide channel for 72 in [1829 mm] kit)

#### 1 - C-913 Floor Guide

complete with screws