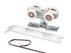

#### 2 - CC-493 Easy Connect Catch 'N' Close Hangers

complete with screws and adjustment tools

#### 2 - CC-100 Catch 'N' Close In-Track Stops

complete with set screws for friction fit

#### 2 - Catch 'N' Close Closing Devices

complete with screws

**CC-75** for doors up to 75 lbs. [34 kg]

**CC-1** for doors up to 150 lbs. [68 kg]