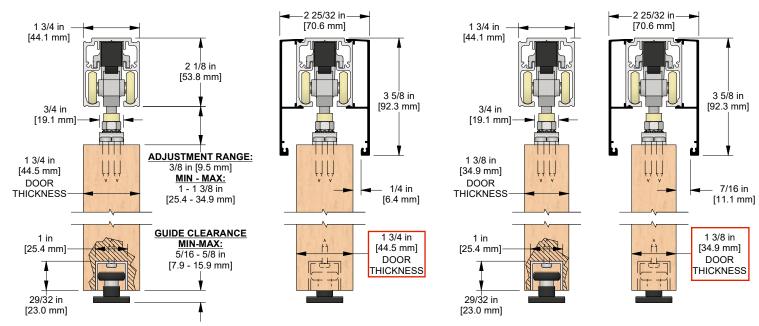

for 72 in [1829 mm] kit)

#### 1 - C-913 Floor Guide

complete with screws

### **OPTIONAL**

#### **Door Locks & Pulls**





#### **Add-On Products**



#### CC-440 Fascia

x length based on required size



#### CC-441 End Cap Pair

Complete with screws For use with CC-404 track only, no fascia



#### CC-442 End Cap Pair

Complete with screws For use with CC-404 track, 1 fascia only



#### CC-443 End Cap Pair

Complete with screws For use with CC-404 track, 2 fascias only

| Customer Name | Job No./Name | Date | Provided By |
|---------------|--------------|------|-------------|
|               |              |      |             |

Notes



## CC-493-W



## **COMPLETE ELEVATION VIEW**



## PRODUCT DIMENSIONS

#### Optional CC-440 Snap-on Fascia, illustrated as solid black profile



Installation Instructions



| Customer Name | Job No./Name | Date | Provided By |
|---------------|--------------|------|-------------|
|               |              |      |             |

**Notes**