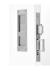

## COMPLETE 1 DOOR KIT BREAKDOWN

1 - CC-404 Top Mount Track

x length based on kit size (e.g. 72 in [1829 mm] kit for 36 in [914 mm] wide door)