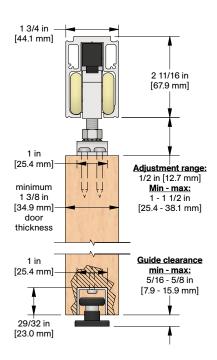

### PRODUCT DIMENSIONS

#### Optional CC-940 Snap-on Fascia, illustrated as solid black profile

Installation Instructions

| Customer Name | Job No./Name | Date | Provided By |
|---------------|--------------|------|-------------|
|               |              |      |             |