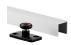

## COMPLETE 1 DOOR KIT BREAKDOWN

x length based on kit size (e.g. 72 in [1829 mm] kit for 36 in [914 mm] wide door)

2 - CC-993 Easy Connect Catch 'N' Close Hangers

complete with screws and adjustment tools

2 - CC-101HD Catch 'N' Close In-Track Stops

complete with set screws for friction fit

2 - CC-2 Catch 'N' Close Closing Devices

complete with screws

1 - C-914 Aluminum Guide Channel

x length based on kit size (e.g. 36 in [914 mm] guide channel for 72 in [1829 mm] kit)