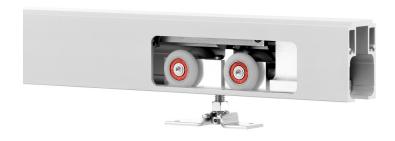

### **FEATURES**

- 200 lbs. [90 kg] weight capacity
- Effortless opening and closing of the door with the Catch 'N' Close Closing System (for doors wider than 18 in [457 mm])
- Easy Connect Hanger System for easy installation
- Nylon wheels and precision ball bearings provide smooth and quiet door operation
- Cycle tested for up to 150,000 cycles without fail
- ADA Compliant (Barrier-free) design
- Available in clear or black anodized, mill finish or powder coated

## COMPLETE 1 DOOR KIT BREAKDOWN

x length based on kit size (e.g. 72 in [1829 mm] kit for 36 in [914 mm] wide door)

2 - CC-993 Easy Connect Catch 'N' Close Hangers

complete with screws and adjustment tools