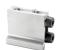

2 - CC-101HD Catch 'N' Close In-Track Stops

complete with set screws for friction fit

2 - CC-2 Catch 'N' Close Closing Devices

complete with screws

1 - C-914 Aluminum Guide Channel

x length based on kit size (e.g. 36 in [914 mm] guide channel for 72 in [1829 mm] kit)