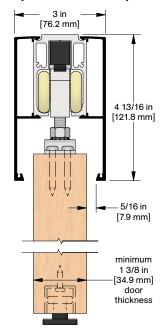

losing Devices

complete with screws



1 - C-914 Aluminum Guide Channel

x length based on kit size (e.g. 36 in [914 mm] guide channel for 72 in [1829 mm] kit)

1 - C-913 Floor Guide

complete with screws

## **OPTIONAL**

#### **Door Locks & Pulls**





#### **Add-On Products**



CC-940 Fascia

x length based on required size



CC-941 End Cap Pair

Complete with screws For use with CC-404 track only, no fascia



CC-942 End Cap Pair

Complete with screws For use with CC-904 track, 1 fascia only



CC-943 End Cap Pair

Complete with screws For use with CC-904 track, 2 fascias only

**Customer Name** Job No./Name **Date Provided By** 

Notes



# CC-993



# **COMPLETE ELEVATION VIEW**



### PRODUCT DIMENSIONS



#### Optional CC-940 Snap-on Fascia, illustrated as solid black profile



Installation Instructions



| Customer Name | Job No./Name | Date | Provided By |
|---------------|--------------|------|-------------|
|               |              |      |             |

**Notes**