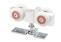

## COMPLETE 1 DOOR KIT BREAKDOWN

x length based on kit size (e.g. 72 in [1829 mm] kit for 36 in [914 mm] wide door)

2 - CC-993 Easy Connect Catch 'N' Close Hangers

complete with screws and adjustment tools