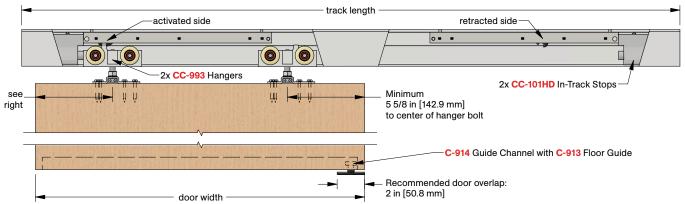

## COMPLETE 1 DOOR KIT BREAKDOWN

x length based on kit size (e.g. 72 in [1829 mm] kit for 36 in [914 mm] wide door)

2 - CC-993 Easy Connect Catch 'N' Close Hangers

complete with screws and adjustment tools

2 - CC-101HD Catch 'N' Close In-Track Stops

complete with set screws for friction fit

2 - CC-2 Catch 'N' Close Closing Devices

complete with screws

1 - C-914 Aluminum Guide Channel

x length based on kit size (e.g. 36 in [914 mm] guide channel for 72 in [1829 mm] kit)

1 - C-913 Floor Guide

complete with screws

# **COMPLETE ELEVATION VIEW**