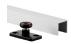

# **COMPLETE 1 DOOR KIT BREAKDOWN**

1 - CC-904 Top Mount Track

x length based on kit size (e.g. 72 in [1829 mm] kit for 36 in [914 mm] wide door)

2 - CC-998 Heavy-Duty Easy Connect Catch 'N' Close Hangers complete with screws and adjustment tools

### 2 - Catch 'N' Close Closing Devices

complete with screws

**CC-2** for doors up to 200 lbs. [90 kg]

**CC-3** for doors up to 300 lbs. [136 kg]

1 - C-914 Aluminum Guide Channel

x length based on kit size (e.g. 36 in [914 mm] guide channel for 72 in [1829 mm] kit)