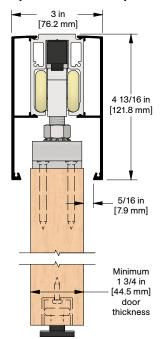

l for 72 in [1829 mm] kit)

1 - C-913 Floor Guide

complete with screws

### **OPTIONAL**

#### **Door Locks & Pulls**





#### **Add-On Products**



#### CC-940 Fascia

x length based on required size



#### CC-941 End Cap Pair

Complete with screws For use with CC-404 track only, no fascia



#### CC-942 End Cap Pair

Complete with screws For use with CC-904 track, 1 fascia only



#### CC-943 End Cap Pair

Complete with screws For use with CC-904 track, 2 fascias only

| Customer Name | Job No./Name | Date | Provided By |
|---------------|--------------|------|-------------|
|               |              |      |             |

**Notes** 



# CC-998



## **COMPLETE ELEVATION VIEW**



# PRODUCT DIMENSIONS



#### Optional CC-940 Snap-on Fascia, illustrated as solid black profile



Installation Instructions



| Customer Name | Job No./Name | Date | Provided By |
|---------------|--------------|------|-------------|
|               |              |      |             |

**Notes**