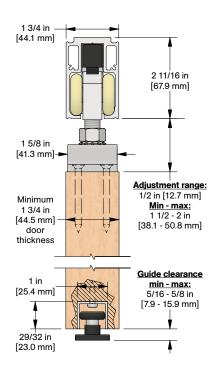

# PRODUCT DIMENSIONS

#### Optional CC-940 Snap-on Fascia, illustrated as solid black profile

Installation Instructions

| Customer Name | Job No./Name | Date | Provided By |
|---------------|--------------|------|-------------|
|               |              |      |             |