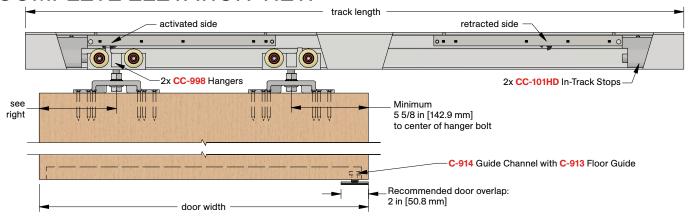

]



1 - C-914 Aluminum Guide Channel

x length based on kit size (e.g. 36 in [914 mm] guide channel for 72 in [1829 mm] kit)

1 - C-913 Floor Guide

complete with screws

### **OPTIONAL**

#### **Door Locks & Pulls**





#### **Add-On Products**



#### CC-940 Fascia

x length based on required size



#### CC-941 End Cap Pair

Complete with screws For use with CC-404 track only, no fascia



#### CC-942 End Cap Pair

Complete with screws For use with CC-904 track, 1 fascia only



#### CC-943 End Cap Pair

Complete with screws For use with CC-904 track, 2 fascias only

| Customer Name | Job No./Name | Date | Provided By |
|---------------|--------------|------|-------------|
|               |              |      |             |

**Notes** 



# CC-998



## **COMPLETE ELEVATION VIEW**



# PRODUCT DIMENSIONS



#### Optional CC-940 Snap-on Fascia, illustrated as solid black profile



Installation Instructions



| Customer Name | Job No./Name | Date | Provided By |
|---------------|--------------|------|-------------|
|               |              |      |             |

**Notes**