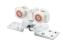

# **COMPLETE 1 DOOR KIT BREAKDOWN**

1 - CC-904 Top Mount Track

x length based on kit size (e.g. 72 in [1829 mm] kit for 36 in [914 mm] wide door)

2 - CC-998 Heavy-Duty Easy Connect Catch 'N' Close Hangers complete with screws and adjustment tools

### 2 - Catch 'N' Close Closing Devices

complete with screws

**CC-2** for doors up to 200 lbs. [90 kg]

**CC-3** for doors up to 300 lbs. [136 kg]

1 - C-914 Aluminum Guide Channel

x length based on kit size (e.g. 36 in [914 mm] guide channel for 72 in [1829 mm] kit)

1 - C-913 Floor Guide

complete with screws