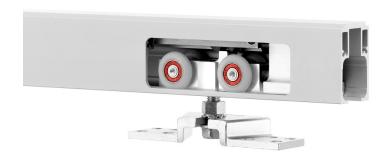

# **COMPLETE 1 DOOR KIT BREAKDOWN**

1 - CC-904 Top Mount Track

x length based on kit size (e.g. 72 in [1829 mm] kit for 36 in [914 mm] wide door)

2 - CC-998 Heavy-Duty Easy Connect Catch 'N' Close Hangers complete with screws and adjustment tools

### 2 - Catch 'N' Close Closing Devices

complete with screws

**CC-2** for doors up to 200 lbs. [90 kg]

**CC-3** for doors up to 300 lbs. [136 kg]

1 - C-914 Aluminum Guide Channel

x length based on kit size (e.g. 36 in [914 mm] guide channel for 72 in [1829 mm] kit)