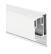

or up to 150,000 cycles without fail
- ADA Compliant (Barrier-free) design
- Available in clear or black anodized, mill finish or powder coated

# **COMPLETE 1 DOOR KIT BREAKDOWN**



1 - CC-904 Top Mount Track

x length based on kit size (e.g. 72 in [1829 mm] kit for 36 in [914 mm] wide door)



2 - CC-998 Heavy-Duty Easy Connect Catch 'N' Close Hangers complete with screws and adjustment tools





### 2 - Catch 'N' Close Closing Devices

complete with screws

**CC-2** for doors up to 200 lbs. [90 kg]

**CC-3** for doors up to 300 lbs. [136 kg]



1 - C-914 Aluminum Guide Channel

x length based on kit size (e.g. 36 in [914 mm] guide channel for 72 in [1829 mm] kit)

1 - C-913 Floor Guide

complete with screws

### **OPTIONAL**

#### **Door Locks & Pulls**





#### **Add-On Products**



#### CC-940 Fascia

x length based on required size



#### CC-941 End Cap Pair

Complete with screws For use with CC-404 track only, no fascia



#### CC-942 End Cap Pair

Complete with screws For use with CC-904 track, 1 fascia only



#### CC-943 End Cap Pair

Complete with screws For use with CC-904 track, 2 fascias only

| Customer Name | Job No./Name | Date | Provided By |
|---------------|--------------|------|-------------|
|               |              |      |             |

**Notes** 



# CC-998



## **COMPLETE ELEVATION VIEW**



# PRODUCT DIMENSIONS



#### Optional CC-940 Snap-on Fascia, illustrated as solid black profile



Installation Instructions



| Customer Name | Job No./Name | Date | Provided By |
|---------------|--------------|------|-------------|
|