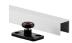

## **COMPLETE 1 DOOR KIT BREAKDOWN**

1 - CC-904 Top Mount Track

x length based on kit size (e.g. 72 in [1829 mm] kit for 36 in [914 mm] wide door)

2 - CC-998 Heavy-Duty Easy Connect Catch 'N' Close Hangers complete with screws and adjustment tools