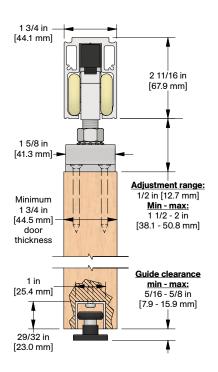

Channel

x length based on kit size (e.g. 36 in [914 mm] guide channel for 72 in [1829 mm] kit)

#### 1 - C-913 Floor Guide

complete with screws

## **OPTIONAL**

#### **Door Locks & Pulls**





#### **Add-On Products**



#### CC-940 Fascia

x length based on required size



#### CC-941 End Cap Pair

Complete with screws For use with CC-404 track only, no fascia



#### CC-942 End Cap Pair

Complete with screws For use with CC-904 track, 1 fascia only



#### CC-943 End Cap Pair

Complete with screws For use with CC-904 track, 2 fascias only

| Customer Name | Job No./Name | Date | Provided By |
|---------------|--------------|------|-------------|
|               |              |      |             |

**Notes** 



# CC-998



## **COMPLETE ELEVATION VIEW**



## PRODUCT DIMENSIONS



#### Optional CC-940 Snap-on Fascia, illustrated as solid black profile



Installation Instructions



Job No./Name **Provided By Customer Name Date** 

**Notes**