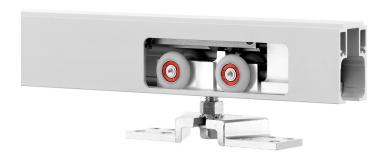

## **COMPLETE 1 DOOR KIT BREAKDOWN**

1 - CC-904 Top Mount Track

x length based on kit size (e.g. 72 in [1829 mm] kit for 36 in [914 mm] wide door)

2 - CC-998 Heavy-Duty Easy Connect Catch 'N' Close Hangers complete with screws and adjustment tools

### 2 - Catch 'N' Close Closing Devices

complete with screws

**CC-2** for doors up to 200 lbs. [90 kg]

**CC-3** for doors up to 300 lbs. [136 kg]