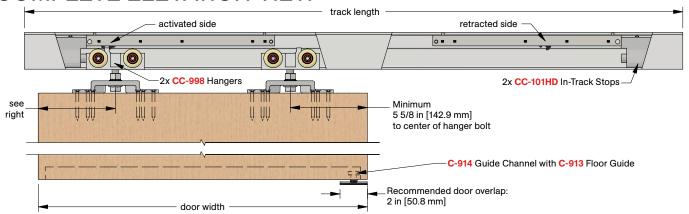

## **COMPLETE ELEVATION VIEW**

## **COMPLETE 1 DOOR KIT BREAKDOWN**

1 - CC-904 Top Mount Track

x length based on kit size (e.g. 72 in [1829 mm] kit for 36 in [914 mm] wide door)

2 - CC-998 Heavy-Duty Easy Connect Catch 'N' Close Hangers complete with screws and adjustment tools

### 2 - Catch 'N' Close Closing Devices

complete with screws

**CC-2** for doors up to 200 lbs. [90 kg]

**CC-3** for doors up to 300 lbs. [136 kg]

#### 1 - C-914 Aluminum Guide Channel

x length based on kit size (e.g. 36 in [914 mm] guide channel for 72 in [1829 mm] kit)

#### 1 - C-913 Floor Guide

complete with screws