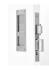

### 2 - Catch 'N' Close Closing Devices

complete with screws

**CC-2** for doors up to 200 lbs. [90 kg]

**CC-3** for doors up to 300 lbs. [136 kg]