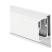

#### 1 - C-914 Aluminum Guide Channel

x length based on kit size (e.g. 36 in [914 mm] guide channel for 72 in [1829 mm] kit)