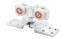

### 2 - Catch 'N' Close Closing Devices

complete with screws

**CC-2** for doors up to 200 lbs. [90 kg]

**CC-3** for doors up to 300 lbs. [136 kg]