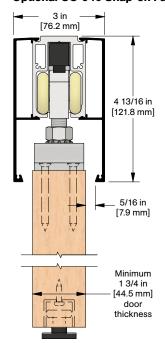

72 in [1829 mm] kit)

#### 1 - C-913 Floor Guide

complete with screws

## **OPTIONAL**

#### **Door Locks & Pulls**





#### **Add-On Products**



#### CC-940 Fascia

x length based on required size



#### CC-941 End Cap Pair

Complete with screws For use with CC-404 track only, no fascia



#### CC-942 End Cap Pair

Complete with screws For use with CC-904 track, 1 fascia only



#### CC-943 End Cap Pair

Complete with screws For use with CC-904 track, 2 fascias only

| Customer Name | Job No./Name | Date | Provided By |
|---------------|--------------|------|-------------|
|               |              |      |             |

**Notes** 



# CC-998



## **COMPLETE ELEVATION VIEW**



## PRODUCT DIMENSIONS



#### Optional CC-940 Snap-on Fascia, illustrated as solid black profile



Installation Instructions



Job No./Name **Provided By Customer Name Date** 

**Notes**