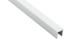

#### 2 - C-201 Aluminum Guide Channels

x length based on kit size (e.g. 36 in [914 mm] guide channel for 72 in [1829 mm] kit)

#### **Add-On Products**

CC-440 Fascia x 1

x track length

## CC-440 Fascia x 2

x track length

| Customer Name | Job No./Name | Date | Provided By |
|---------------|--------------|------|-------------|
|               |              |      |             |

Notes