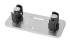

le tested for up to 150,000 cycles without fail
- ADA Compliant (Barrier-free) design
- Anodized or powder-coated finishes also available
- For 1 3/8 in [34.9 mm] thick doors

## COMPLETE 2 DOOR KIT BREAKDOWN



#### 1 - CC-538 Double Track

x length based on kit size (e.g. 72 in [1829 mm] kit for 36 in [914 mm] wide doors)



#### 4 - CC-410 Zero Clearance Catch 'N' Close Hangers

complete with screws and adjustment tools



## 4 - CC-100 Catch 'N' Close In-Track Stops

complete with set screws for friction fit



### 4 - Catch 'N' Close Closing Devices

complete with screws

**CC-75** for doors up to 75 lbs. [34 kg]

**CC-1** for doors up to 150 lbs. [68 kg]



#### 2 - C-201 Aluminum Guide Channels

x length based on kit size (e.g. 36 in [914 mm] guide channel for 72 in [1829 mm] kit)



### 1 - C-200D-138 Bypass Double Guide

complete with screws

## **OPTIONAL**

#### **Door Locks & Pulls**





#### **Add-On Products**



CC-440 Fascia x 1

x track length

## CC-440 Fascia x 2

x track length

| Customer Name | Job No./Name | Date | Provided By |
|---------------|--------------|------|-------------|
|               |              |      |             |

Notes



# CCD-410-38-B



# **COMPLETE ELEVATION VIEW**



# PRODUCT DIMENSIONS



## Optional CC-440 Snap-on Fascia, illustrated as solid black profile



Installation Instructions



| Customer Name | Job No./Name | Date | Provided By |
|---------------|--------------|------|-------------|
|               |              |      |             |

**Notes**