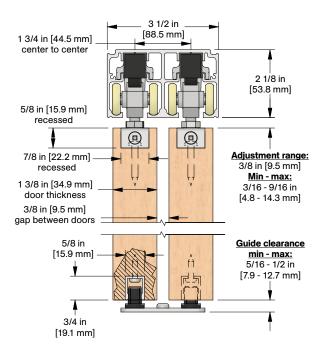

In-Track Stops

complete with set screws for friction fit



### 4 - Catch 'N' Close Closing Devices

complete with screws

**CC-75** for doors up to 75 lbs. [34 kg]

**CC-1** for doors up to 150 lbs. [68 kg]



#### 2 - C-201 Aluminum Guide Channels

x length based on kit size (e.g. 36 in [914 mm] guide channel for 72 in [1829 mm] kit)



### 1 - C-200D-138 Bypass Double Guide

complete with screws

## **OPTIONAL**

#### **Door Locks & Pulls**





#### **Add-On Products**



CC-440 Fascia x 1

x track length

## CC-440 Fascia x 2

x track length

| Customer Name | Job No./Name | Date | Provided By |
|---------------|--------------|------|-------------|
|               |              |      |             |

Notes



# CCD-410-38-B



# **COMPLETE ELEVATION VIEW**



# PRODUCT DIMENSIONS



## Optional CC-440 Snap-on Fascia, illustrated as solid black profile



Installation Instructions



| Customer Name | Job No./Name | Date | Provided By |
|---------------|--------------|------|-------------|
|               |              |      |             |

**Notes**