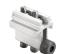

### 4 - Catch 'N' Close Closing Devices

complete with screws

**CC-75** for doors up to 75 lbs. [34 kg]

**CC-1** for doors up to 150 lbs. [68 kg]