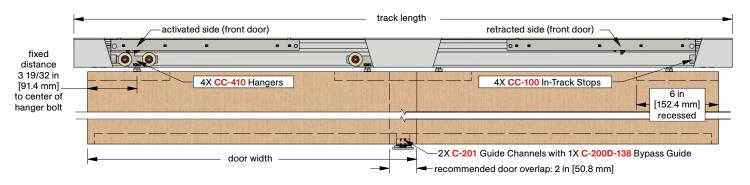

# **COMPLETE ELEVATION VIEW**

## COMPLETE 2 DOOR KIT BREAKDOWN

#### 1 - CC-538 Double Track

x length based on kit size (e.g. 72 in [1829 mm] kit for 36 in [914 mm] wide doors)

#### 4 - CC-410 Zero Clearance Catch 'N' Close Hangers

complete with screws and adjustment tools

## 4 - CC-100 Catch 'N' Close In-Track Stops

complete with set screws for friction fit

#### 2 - C-201 Aluminum Guide Channels

x length based on kit size (e.g. 36 in [914 mm] guide channel for 72 in [1829 mm] kit)

### 1 - C-200D-138 Bypass Double Guide

complete with screws