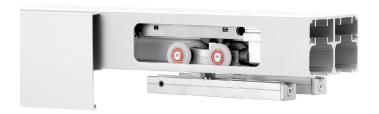

#### 1 - CC-538 Double Track

x length based on kit size (e.g. 72 in [1829 mm] kit for 36 in [914 mm] wide doors)

#### 4 - CC-410 Zero Clearance Catch 'N' Close Hangers

complete with screws and adjustment tools