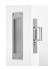

ted finishes also available
- For 1 3/8 in [34.9 mm] thick doors

## COMPLETE 2 DOOR KIT BREAKDOWN



#### 1 - CC-538 Double Track

x length based on kit size (e.g. 72 in [1829 mm] kit for 36 in [914 mm] wide doors)



#### 4 - CC-410 Zero Clearance Catch 'N' Close Hangers

complete with screws and adjustment tools



## 4 - CC-100 Catch 'N' Close In-Track Stops

complete with set screws for friction fit



### 4 - Catch 'N' Close Closing Devices

complete with screws

**CC-75** for doors up to 75 lbs. [34 kg]

**CC-1** for doors up to 150 lbs. [68 kg]



#### 2 - C-201 Aluminum Guide Channels

x length based on kit size (e.g. 36 in [914 mm] guide channel for 72 in [1829 mm] kit)



### 1 - C-200D-138 Bypass Double Guide

complete with screws

## **OPTIONAL**

#### **Door Locks & Pulls**





#### **Add-On Products**



CC-440 Fascia x 1

x track length

## CC-440 Fascia x 2

x track length

| Customer Name | Job No./Name | Date | Provided By |
|---------------|--------------|------|-------------|
|               |              |      |             |

Notes



# CCD-410-38-B



# **COMPLETE ELEVATION VIEW**



# PRODUCT DIMENSIONS



## Optional CC-440 Snap-on Fascia, illustrated as solid black profile



Installation Instructions



| Customer Name | Job No./Name | Date | Provided By |
|---------------|--------------|------|-------------|
|               |              |      |             |

**Notes**