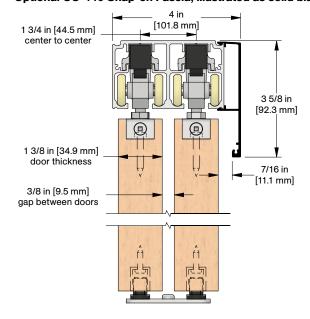

## Optional CC-440 Snap-on Fascia, illustrated as solid black profile

Installation Instructions

| Customer Name | Job No./Name | Date | Provided By |
|---------------|--------------|------|-------------|
|               |              |      |             |