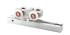

#### 2 - C-201 Aluminum Guide Channels

x length based on kit size (e.g. 36 in [914 mm] guide channel for 72 in [1829 mm] kit)