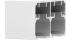

## CCD-410-38-B





## **FEATURES**

- 150 lbs. [68 kg] weight capacity
- Effortless opening and closing of the door with the Catch 'N' Close Closing System (for doors wider than 18 in [457 mm])
- Zero Clearance Hanger System reduces light and sound entry
- Nylon wheels and precision ball bearings provide smooth and quiet door operation
- Cycle tested for up to 150,000 cycles without fail
- ADA Compliant (Barrier-free) design
- Available in clear or black anodized, mill finish or powder coated
- For 1 3/8 in [34.9 mm] thick doors

## COMPLETE 2 DOOR KIT BREAKDOWN



### 1 - CC-538 Double Track

x length based on kit size (e.g. 72 in [1829 mm] kit for 36 in [914 mm] wide doors)



#### 4 - CC-410 Zero Clearance Catch 'N' Close Hangers

complete with screws and adjustment tools



#### 4 - CC-100 Catch 'N' Close In-Track Stops

complete with set screws for friction fit



### 4 - Catch 'N' Close Closing Devices

complete with screws

**CC-75** for doors up to 75 lbs. [34 kg]

**CC-1** for doors up to 150 lbs. [68 kg]



## 2 - C-201 Aluminum Guide Channel

x length based on kit size (e.g. 36 in [914 mm] guide channel for 72 in [1829 mm] kit)



#### 1 - C-200D-138 Bypass Double Guide

complete with screws

## **OPTIONAL**

## **Door Locks & Pulls**





#### **Add-On Products**



## CC-440 Fascia x 1

x length based on required size

#### CC-440 Fasc