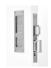

### 1 - CC-538 Double Track

x length based on kit size (e.g. 72 in [1829 mm] kit for 36 in [914 mm] wide doors)