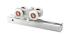

### 1 - CC-538 Double Track

x length based on kit size (e.g. 72 in [1829 mm] kit for 36 in [914 mm] wide doors)

## 2 - C-201 Aluminum Guide Channel

x length based on kit size (e.g. 36 in [914 mm] guide channel for 72 in [1829 mm] kit)