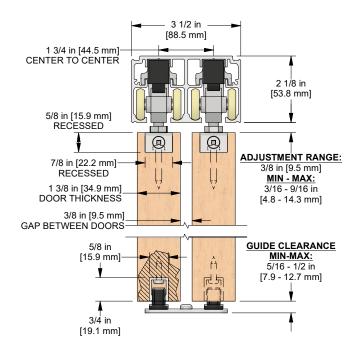

ices

complete with screws

**CC-75** for doors up to 75 lbs. [34 kg]

**CC-1** for doors up to 150 lbs. [68 kg]



## 2 - C-201 Aluminum Guide Channel

x length based on kit size (e.g. 36 in [914 mm] guide channel for 72 in [1829 mm] kit)



#### 1 - C-200D-138 Bypass Double Guide

complete with screws

## **OPTIONAL**

## **Door Locks & Pulls**





#### **Add-On Products**



## CC-440 Fascia x 1

x length based on required size

#### CC-440 Fascia x 2

x length based on required size

| Customer Name | Job No./Name | Date | Provided By |
|---------------|--------------|------|-------------|
|               |              |      |             |
|               |              |      |             |

**Notes** 



# CCD-410-38-B



## **COMPLETE ELEVATION VIEW**



## PRODUCT DIMENSIONS



## Optional CC-440 Snap-on Fascia, illustrated as solid black profile



Installation Instructions



| Customer Name | Job No./Name | Date | Provided By |
|---------------|--------------|------|-------------|
|               |              |      |             |

Notes