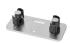

p to 150,000 cycles without fail
- ADA Compliant (Barrier-free) design
- Available in clear or black anodized, mill finish or powder coated
- For 1 3/8 in [34.9 mm] thick doors

## COMPLETE 2 DOOR KIT BREAKDOWN



### 1 - CC-538 Double Track

x length based on kit size (e.g. 72 in [1829 mm] kit for 36 in [914 mm] wide doors)



#### 4 - CC-410 Zero Clearance Catch 'N' Close Hangers

complete with screws and adjustment tools



#### 4 - CC-100 Catch 'N' Close In-Track Stops

complete with set screws for friction fit



### 4 - Catch 'N' Close Closing Devices

complete with screws

**CC-75** for doors up to 75 lbs. [34 kg]

**CC-1** for doors up to 150 lbs. [68 kg]



## 2 - C-201 Aluminum Guide Channel

x length based on kit size (e.g. 36 in [914 mm] guide channel for 72 in [1829 mm] kit)



#### 1 - C-200D-138 Bypass Double Guide

complete with screws

## **OPTIONAL**

## **Door Locks & Pulls**





#### **Add-On Products**



## CC-440 Fascia x 1

x length based on required size

#### CC-440 Fascia x 2

x length based on required size

| Customer Name | Job No./Name | Date | Provided By |
|---------------|--------------|------|-------------|
|               |              |      |             |
|               |              |      |             |

**Notes** 



# CCD-410-38-B



## **COMPLETE ELEVATION VIEW**



## PRODUCT DIMENSIONS



## Optional CC-440 Snap-on Fascia, illustrated as solid black profile



Installation Instructions



| Customer Name | Job No./Name | Date | Provided By |
|---------------|--------------|------|-------------|
|               |