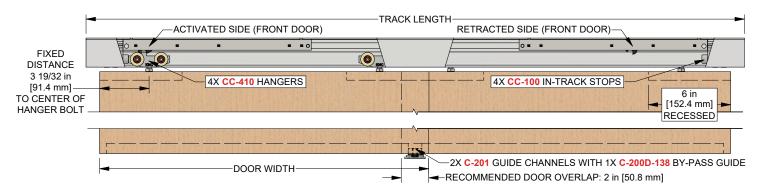

## **COMPLETE ELEVATION VIEW**

### 1 - CC-538 Double Track

x length based on kit size (e.g. 72 in [1829 mm] kit for 36 in [914 mm] wide doors)

#### 4 - CC-410 Zero Clearance Catch 'N' Close Hangers

complete with screws and adjustment tools

#### 4 - CC-100 Catch 'N' Close In-Track Stops

complete with set screws for friction fit

## 2 - C-201 Aluminum Guide Channel

x length based on kit size (e.g. 36 in [914 mm] guide channel for 72 in [1829 mm] kit)

#### 1 - C-200D-138 Bypass Double Guide

complete with screws