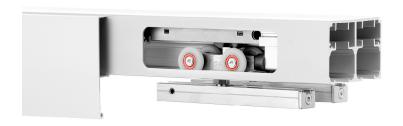

### 1 - CC-538 Double Track

x length based on kit size (e.g. 72 in [1829 mm] kit for 36 in [914 mm] wide doors)

#### 4 - CC-410 Zero Clearance Catch 'N' Close Hangers

complete with screws and adjustment tools

## 2 - C-201 Aluminum Guide Channel

x length based on kit size (e.g. 36 in [914 mm] guide channel for 72 in [1829 mm] kit)