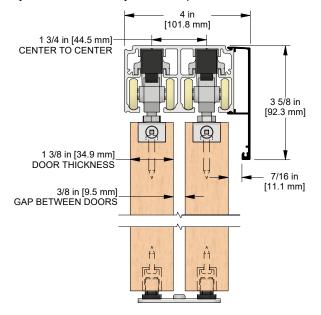

## PRODUCT DIMENSIONS

## Optional CC-440 Snap-on Fascia, illustrated as solid black profile

Installation Instructions

| Customer Name | Job No./Name | Date | Provided By |
|---------------|--------------|------|-------------|
|               |              |      |             |