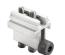

4 - CC-100 Catch 'N' Close In-Track Stops

complete with set screws for friction fit

4 - Catch 'N' Close Closing Devices

complete with screws

**CC-75** for doors up to 75 lbs. [34 kg]

**CC-1** for doors up to 150 lbs. [68 kg]