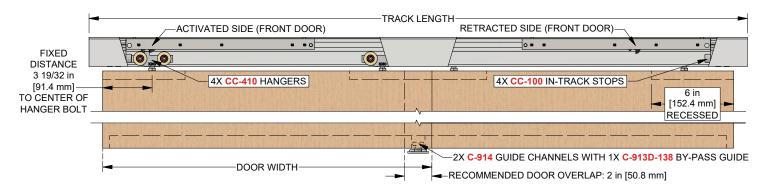

## **COMPLETE ELEVATION VIEW**

## COMPLETE 2 DOOR KIT BREAKDOWN

1 - CC-538 Double Track

x length based on kit size (e.g. 72 in [1829 mm] kit for 36 in [914 mm] wide doors)

4 - CC-410 Zero Clearance Catch 'N' Close Hangers

complete with screws and adjustment tools

4 - CC-100 Catch 'N' Close In-Track Stops

complete with set screws for friction fit

4 - Catch 'N' Close Closing Devices

complete with screws

**CC-75** for doors up to 75 lbs. [34 kg]

**CC-1** for doors up to 150 lbs. [68 kg]

2 - C-914 Aluminum Guide Channel

x length based on kit size (e.g. 36 in [914 mm] guide channel for 72 in [1829 mm] kit)

complete with screws