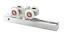

## COMPLETE 2 DOOR KIT BREAKDOWN

1 - CC-538 Double Track

x length based on kit size (e.g. 72 in [1829 mm] kit for 36 in [914 mm] wide doors)

4 - CC-410 Zero Clearance Catch 'N' Close Hangers

complete with screws and adjustment tools