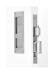

## COMPLETE 2 DOOR KIT BREAKDOWN

1 - CC-538 Double Track

x length based on kit size (e.g. 72 in [1829 mm] kit for 36 in [914 mm] wide doors)

4 - CC-410 Zero Clearance Catch 'N' Close Hangers

complete with screws and adjustment tools