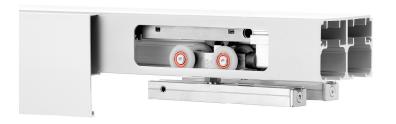

## COMPLETE 2 DOOR KIT BREAKDOWN

1 - CC-538 Double Track

x length based on kit size (e.g. 72 in [1829 mm] kit for 36 in [914 mm] wide doors)

4 - CC-410 Zero Clearance Catch 'N' Close Hangers

complete with screws and adjustment tools

4 - CC-100 Catch 'N' Close In-Track Stops

complete with set screws for friction fit

4 - Catch 'N' Close Closing Devices

complete with screws

**CC-75** for doors up to 75 lbs. [34 kg]

**CC-1** for doors up to 150 lbs. [68 kg]

2 - C-914 Aluminum Guide Channel

x length based on kit size (e.g. 36 in [914 mm] guide channel for 72 in [1829 mm] kit)

complete with screws