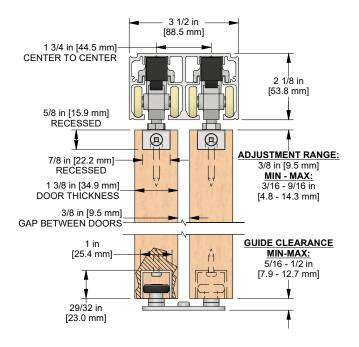

e with set screws for friction fit



4 - Catch 'N' Close Closing Devices

complete with screws

**CC-75** for doors up to 75 lbs. [34 kg]

**CC-1** for doors up to 150 lbs. [68 kg]



2 - C-914 Aluminum Guide Channel

x length based on kit size (e.g. 36 in [914 mm] guide channel for 72 in [1829 mm] kit)



complete with screws

## **OPTIONAL**

#### **Door Locks & Pulls**





#### **Add-On Products**



CC-440 Fascia x 1 x length based on required size

CC-440 Fascia x 2

x length based on required size

1 - C-913D-138 Bypass Double Guide

| Customer Name | Job No./Name | Date | Provided By |
|---------------|--------------|------|-------------|
|               |              |      |             |

**Notes** 



# CCD-410-38-W



## **COMPLETE ELEVATION VIEW**



## PRODUCT DIMENSIONS



### Optional CC-440 Snap-on Fascia, illustrated as solid black profile



Installation Instructions



| Customer Name | Job No./Name | Date | Provided By |
|---------------|--------------|------|-------------|
|               |              |      |             |

**Notes**