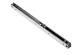

## COMPLETE 2 DOOR KIT BREAKDOWN

1 - CC-538 Double Track

x length based on kit size (e.g. 72 in [1829 mm] kit for 36 in [914 mm] wide doors)

4 - CC-410 Zero Clearance Catch 'N' Close Hangers

complete with screws and adjustment tools