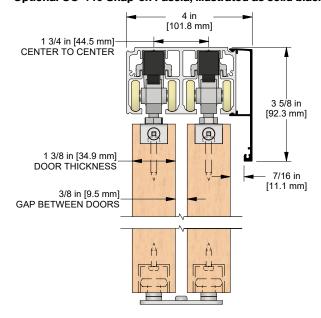

### Optional CC-440 Snap-on Fascia, illustrated as solid black profile

Installation Instructions

| Customer Name | Job No./Name | Date | Provided By |
|---------------|--------------|------|-------------|
|               |              |      |             |