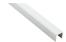

#### **Add-On Products**

CC-440 Fascia x 1 x length based on required size

CC-440 Fascia x 2

x length based on required size

1 - C-913D-138 Bypass Double Guide

| Customer Name | Job No./Name | Date | Provided By |
|---------------|--------------|------|-------------|
|               |              |      |             |

### Optional CC-440 Snap-on Fascia, illustrated as solid black profile

Installation Instructions

| Customer Name | Job No./Name | Date | Provided By |
|---------------|--------------|------|-------------|
|               |              |      |             |