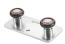

- Cycle tested for up to 150,000 cycles without fail
- ADA Compliant (Barrier-free) design
- Available in clear or black anodized, mill finish or powder coated
- For 1 3/8 in [34.9 mm] thick doors

## COMPLETE 2 DOOR KIT BREAKDOWN



1 - CC-538 Double Track

x length based on kit size (e.g. 72 in [1829 mm] kit for 36 in [914 mm] wide doors)



4 - CC-410 Zero Clearance Catch 'N' Close Hangers

complete with screws and adjustment tools



4 - CC-100 Catch 'N' Close In-Track Stops

complete with set screws for friction fit



4 - Catch 'N' Close Closing Devices

complete with screws

**CC-75** for doors up to 75 lbs. [34 kg]

**CC-1** for doors up to 150 lbs. [68 kg]



2 - C-914 Aluminum Guide Channel

x length based on kit size (e.g. 36 in [914 mm] guide channel for 72 in [1829 mm] kit)



complete with screws

## **OPTIONAL**

#### **Door Locks & Pulls**





#### **Add-On Products**



CC-440 Fascia x 1 x length based on required size

CC-440 Fascia x 2

x length based on required size

1 - C-913D-138 Bypass Double Guide

| Customer Name | Job No./Name | Date | Provided By |
|---------------|--------------|------|-------------|
|               |              |      |             |

**Notes** 



# CCD-410-38-W



## **COMPLETE ELEVATION VIEW**



## PRODUCT DIMENSIONS



### Optional CC-440 Snap-on Fascia, illustrated as solid black profile



Installation Instructions



| Customer Name | Job No./Name | Date | Provided By |
|---------------|--------------|------|-------------|
|               |              |      |             |

**Notes**