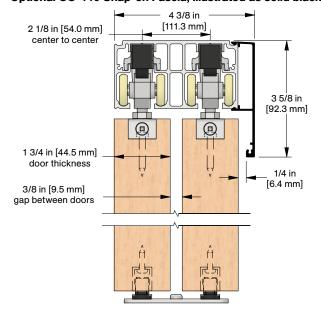

## Optional CC-440 Snap-on Fascia, illustrated as solid black profile

Installation Instructions

| Customer Name | Job No./Name | Date | Provided By |
|---------------|--------------|------|-------------|
|               |              |      |             |