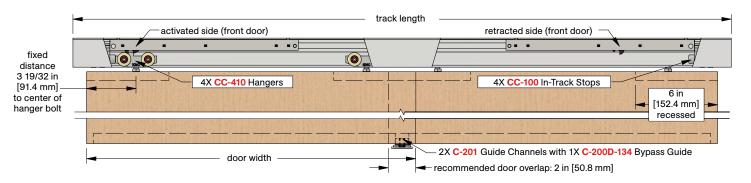

4 - CC-100 Catch 'N' Close In-Track Stops

complete with set screws for friction fit



## 4 - Catch 'N' Close Closing Devices

complete with screws

**CC-75** for doors up to 75 lbs. [34 kg]

**CC-1** for doors up to 150 lbs. [68 kg]



#### 2 - C-201 Aluminum Guide Channels

x length based on kit size (e.g. 36 in [914 mm] guide channel for 72 in [1829 mm] kit)



### 1 - C-200D-134 Bypass Double Guide

complete with screws

# **OPTIONAL**

#### **Door Locks & Pulls**





#### **Add-On Products**



CC-440 Fascia x 1

x track length

CC-440 Fascia x 2 x track length

| Customer Name | Job No./Name | Date | Provided By |
|---------------|--------------|------|-------------|
|               |              |      |             |

**Notes** 



# CCD-410-B



# **COMPLETE ELEVATION VIEW**



# PRODUCT DIMENSIONS



## Optional CC-440 Snap-on Fascia, illustrated as solid black profile



Installation Instructions



| Customer Name | Job No./Name | Date | Provided By |
|---------------|--------------|------|-------------|
|               |              |      |             |

**Notes**