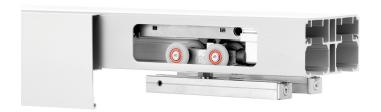

#### 1 - CC-500 Double Track

x length based on kit size (e.g. 72 in [1829 mm] kit for 36 in [914 mm] wide doors)

### 4 - CC-410 Zero Clearance Catch 'N' Close Hangers

complete with screws and adjustment tools

### 1 - C-200D-134 Bypass Double Guide

complete with screws