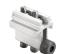

## 4 - Catch 'N' Close Closing Devices

complete with screws

**CC-75** for doors up to 75 lbs. [34 kg]

**CC-1** for doors up to 150 lbs. [68 kg]