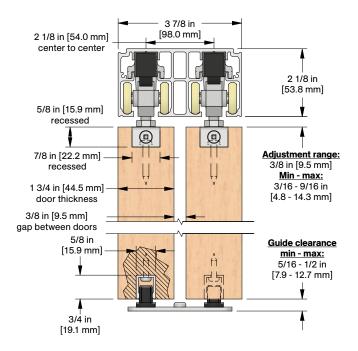

ose In-Track Stops

complete with set screws for friction fit



## 4 - Catch 'N' Close Closing Devices

complete with screws

**CC-75** for doors up to 75 lbs. [34 kg]

**CC-1** for doors up to 150 lbs. [68 kg]



#### 2 - C-201 Aluminum Guide Channels

x length based on kit size (e.g. 36 in [914 mm] guide channel for 72 in [1829 mm] kit)



### 1 - C-200D-134 Bypass Double Guide

complete with screws

# **OPTIONAL**

#### **Door Locks & Pulls**





#### **Add-On Products**



CC-440 Fascia x 1

x track length

CC-440 Fascia x 2 x track length

| Customer Name | Job No./Name | Date | Provided By |
|---------------|--------------|------|-------------|
|               |              |      |             |

**Notes** 



# CCD-410-B



# **COMPLETE ELEVATION VIEW**



# PRODUCT DIMENSIONS



## Optional CC-440 Snap-on Fascia, illustrated as solid black profile



Installation Instructions



| Customer Name | Job No./Name | Date | Provided By |
|---------------|--------------|------|-------------|
|               |              |      |             |

**Notes**