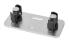

Cycle tested for up to 150,000 cycles without fail
- ADA Compliant (Barrier-free) design
- Anodized or powder-coated finishes also available
- For 1 3/4 in [44.5 mm] thick doors

# COMPLETE 2 DOOR KIT BREAKDOWN



#### 1 - CC-500 Double Track

x length based on kit size (e.g. 72 in [1829 mm] kit for 36 in [914 mm] wide doors)



### 4 - CC-410 Zero Clearance Catch 'N' Close Hangers

complete with screws and adjustment tools



## 4 - CC-100 Catch 'N' Close In-Track Stops

complete with set screws for friction fit



## 4 - Catch 'N' Close Closing Devices

complete with screws

**CC-75** for doors up to 75 lbs. [34 kg]

**CC-1** for doors up to 150 lbs. [68 kg]



#### 2 - C-201 Aluminum Guide Channels

x length based on kit size (e.g. 36 in [914 mm] guide channel for 72 in [1829 mm] kit)



### 1 - C-200D-134 Bypass Double Guide

complete with screws

# **OPTIONAL**

#### **Door Locks & Pulls**





#### **Add-On Products**



CC-440 Fascia x 1

x track length

CC-440 Fascia x 2 x track length

| Customer Name | Job No./Name | Date | Provided By |
|---------------|--------------|------|-------------|
|               |              |      |             |

**Notes** 



# CCD-410-B



# **COMPLETE ELEVATION VIEW**



# PRODUCT DIMENSIONS



## Optional CC-440 Snap-on Fascia, illustrated as solid black profile



Installation Instructions



| Customer Name | Job No./Name | Date | Provided By |
|---------------|--------------|------|-------------|
|               |              |      |             |

**Notes**