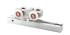

#### 1 - CC-500 Double Track

x length based on kit size (e.g. 72 in [1829 mm] kit for 36 in [914 mm] wide doors)