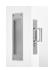

## 4 - Catch 'N' Close Closing Devices

complete with screws

**CC-75** for doors up to 75 lbs. [34 kg]

**CC-1** for doors up to 150 lbs. [68 kg]