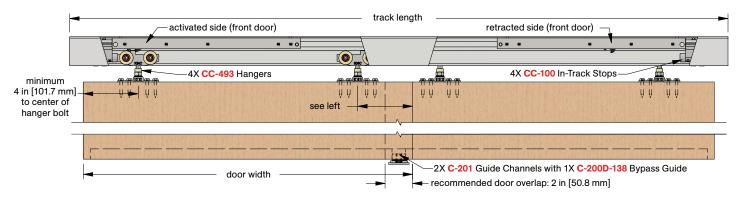

## **COMPLETE ELEVATION VIEW**

## COMPLETE 2 DOOR KIT BREAKDOWN

1 - CC-538 Double Track

x length based on kit size (e.g. 72 in [1829 mm] kit for 36 in [914 mm] wide doors)

4 - CC-493 Easy Connect Catch 'N' Close Hangers

complete with screws and adjustment tools

4 - CC-100 Catch 'N' Close In-Track Stops

complete with set screws for friction fit

4 - Catch 'N' Close Closing Devices

complete with screws

**CC-75** for doors up to 75 lbs. [34 kg]

**CC-1** for doors up to 150 lbs. [68 kg]

2 - C-201 Aluminum Guide Channels

x length based on kit size (e.g. 36 in [914 mm] guide channel for 72 in [1829 mm] kit)

1 - C-200D-138 Bypass Double Guide

complete with screws