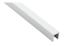

2 - C-201 Aluminum Guide Channels

x length based on kit size (e.g. 36 in [914 mm] guide channel for 72 in [1829 mm] kit)

1 - C-200D-138 Bypass Double Guide

complete with screws

#### Optional CC-440 Snap-on Fascia, illustrated as solid black profile

Installation Instructions

| Customer Name | Job No./Name | Date | Provided By |
|---------------|--------------|------|-------------|
|               |              |      |             |