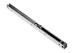

## COMPLETE 2 DOOR KIT BREAKDOWN

1 - CC-538 Double Track

x length based on kit size (e.g. 72 in [1829 mm] kit for 36 in [914 mm] wide doors)

4 - CC-493 Easy Connect Catch 'N' Close Hangers

complete with screws and adjustment tools