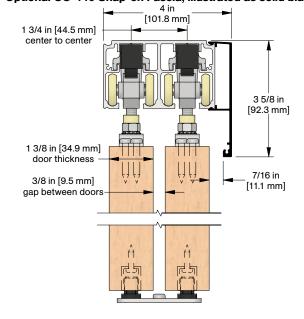

#### Optional CC-440 Snap-on Fascia, illustrated as solid black profile

Installation Instructions

| Customer Name | Job No./Name | Date | Provided By |
|---------------|--------------|------|-------------|
|               |              |      |             |