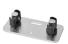

## COMPLETE 2 DOOR KIT BREAKDOWN

1 - CC-538 Double Track

x length based on kit size (e.g. 72 in [1829 mm] kit for 36 in [914 mm] wide doors)

4 - CC-493 Easy Connect Catch 'N' Close Hangers

complete with screws and adjustment tools

4 - CC-100 Catch 'N' Close In-Track Stops

complete with set screws for friction fit

4 - Catch 'N' Close Closing Devices

complete with screws

**CC-75** for doors up to 75 lbs. [34 kg]

**CC-1** for doors up to 150 lbs. [68 kg]