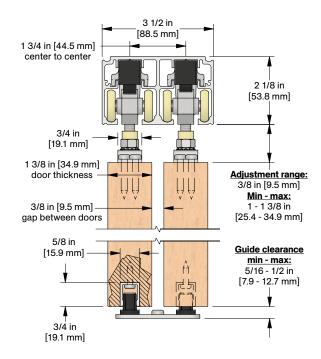

'N' Close In-Track Stops

complete with set screws for friction fit



4 - Catch 'N' Close Closing Devices

complete with screws

**CC-75** for doors up to 75 lbs. [34 kg]

**CC-1** for doors up to 150 lbs. [68 kg]



2 - C-201 Aluminum Guide Channels

x length based on kit size (e.g. 36 in [914 mm] guide channel for 72 in [1829 mm] kit)



1 - C-200D-138 Bypass Double Guide

complete with screws

## **OPTIONAL**

#### **Door Locks & Pulls**





#### **Add-On Products**



CC-440 Fascia x 1

x track length

CC-440 Fascia x 2 x track length

| Customer Name | Job No./Name | Date | Provided By |
|---------------|--------------|------|-------------|
|               |              |      |             |

**Notes** 



# CCD-493-38-B



## **COMPLETE ELEVATION VIEW**



## PRODUCT DIMENSIONS



#### Optional CC-440 Snap-on Fascia, illustrated as solid black profile



Installation Instructions



| Customer Name | Job No./Name | Date | Provided By |
|---------------|--------------|------|-------------|
|               |              |      |             |

**Notes**