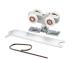

## COMPLETE 2 DOOR KIT BREAKDOWN

1 - CC-538 Double Track

x length based on kit size (e.g. 72 in [1829 mm] kit for 36 in [914 mm] wide doors)

4 - CC-493 Easy Connect Catch 'N' Close Hangers

complete with screws and adjustment tools