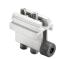

4 - CC-100 Catch 'N' Close In-Track Stops

complete with set screws for friction fit

4 - Catch 'N' Close Closing Devices

complete with screws

**CC-75** for doors up to 75 lbs. [34 kg]

**CC-1** for doors up to 150 lbs. [68 kg]