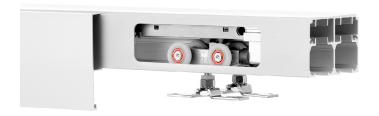

## COMPLETE 2 DOOR KIT BREAKDOWN

1 - CC-538 Double Track

x length based on kit size (e.g. 72 in [1829 mm] kit for 36 in [914 mm] wide doors)

4 - CC-493 Easy Connect Catch 'N' Close Hangers

complete with screws and adjustment tools

4 - CC-100 Catch 'N' Close In-Track Stops

complete with set screws for friction fit

4 - Catch 'N' Close Closing Devices

complete with screws

**CC-75** for doors up to 75 lbs. [34 kg]

**CC-1** for doors up to 150 lbs. [68 kg]

2 - C-201 Aluminum Guide Channels

x length based on kit size (e.g. 36 in [914 mm] guide channel for 72 in [1829 mm] kit)

1 - C-200D-138 Bypass Double Guide

complete with screws