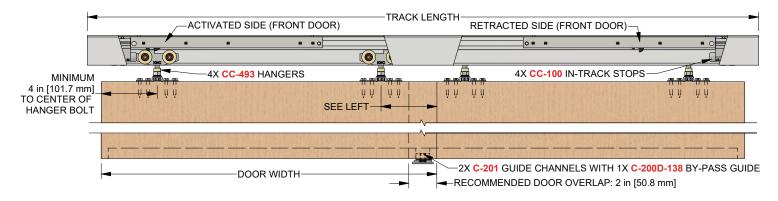

## **COMPLETE ELEVATION VIEW**

### 1 - CC-538 Double Track

x length based on kit size (e.g. 72 in [1829 mm] kit for 36 in [914 mm] wide door)

#### 4 - CC-493 Easy Connect Catch 'N' Close Hangers

complete with screws and adjustment tools

### 4 - CC-100 Catch 'N' Close In-Track Stops

complete with set screws for friction fit

## 2 - C-201 Aluminum Guide Channel

x length based on kit size (e.g. 36 in [914 mm] guide channel for 72 in [1829 mm] kit)

#### 1 - C-200D-138 Bypass Double Guide

complete with screws