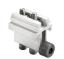

### 4 - CC-100 Catch 'N' Close In-Track Stops

complete with set screws for friction fit