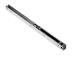

### 1 - CC-538 Double Track

x length based on kit size (e.g. 72 in [1829 mm] kit for 36 in [914 mm] wide door)