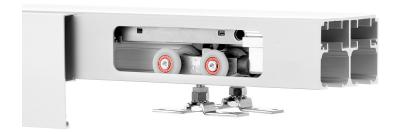

## **COMPLETE ELEVATION VIEW**

## PRODUCT DIMENSIONS

## Optional CC-440 Snap-on Fascia, illustrated as solid black profile

Installation Instructions

| Customer Name | Job No./Name | Date | Provided By |
|---------------|--------------|------|-------------|
|               |              |      |             |