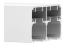

## 2 - C-201 Aluminum Guide Channel

x length based on kit size (e.g. 36 in [914 mm] guide channel for 72 in [1829 mm] kit)