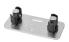

up to 150,000 cycles without fail
- ADA Compliant (Barrier-free) design
- Available in clear or black anodized, mill finish or powder coated
- For 1 3/8 in [34.9 mm] thick doors

## **COMPLETE 2 DOOR KIT BREAKDOWN**



### 1 - CC-538 Double Track

x length based on kit size (e.g. 72 in [1829 mm] kit for 36 in [914 mm] wide door)



#### 4 - CC-493 Easy Connect Catch 'N' Close Hangers

complete with screws and adjustment tools



### 4 - CC-100 Catch 'N' Close In-Track Stops

complete with set screws for friction fit



## 4 - Catch 'N' Close Closing Devices

complete with screws

**CC-75** for doors up to 75 lbs. [34 kg]

**CC-1** for doors up to 150 lbs. [68 kg]



## 2 - C-201 Aluminum Guide Channel

x length based on kit size (e.g. 36 in [914 mm] guide channel for 72 in [1829 mm] kit)



#### 1 - C-200D-138 Bypass Double Guide

complete with screws

## **OPTIONAL**

### **Door Locks & Pulls**





#### **Add-On Products**



## CC-440 Fascia x 1

x length based on required size

#### CC-440 Fascia x 2

x length based on required size

Job No./Name **Customer Name Date Provided By** 

Notes



# CCD-493-38-B



## **COMPLETE ELEVATION VIEW**



## PRODUCT DIMENSIONS



## Optional CC-440 Snap-on Fascia, illustrated as solid black profile



Installation Instructions



| Customer Name | Job No./Name | Date | Provided By |
|---------------|--------------|------|-------------|
|               |              |      |             |

**Notes**