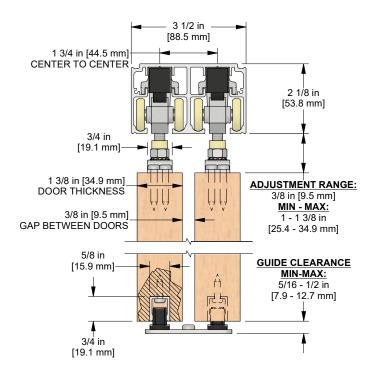

complete with screws and adjustment tools



### 4 - CC-100 Catch 'N' Close In-Track Stops

complete with set screws for friction fit



## 4 - Catch 'N' Close Closing Devices

complete with screws

**CC-75** for doors up to 75 lbs. [34 kg]

**CC-1** for doors up to 150 lbs. [68 kg]



## 2 - C-201 Aluminum Guide Channel

x length based on kit size (e.g. 36 in [914 mm] guide channel for 72 in [1829 mm] kit)



#### 1 - C-200D-138 Bypass Double Guide

complete with screws

## **OPTIONAL**

### **Door Locks & Pulls**





#### **Add-On Products**



## CC-440 Fascia x 1

x length based on required size

#### CC-440 Fascia x 2

x length based on required size

Job No./Name **Customer Name Date Provided By** 

Notes



# CCD-493-38-B



## **COMPLETE ELEVATION VIEW**



## PRODUCT DIMENSIONS



## Optional CC-440 Snap-on Fascia, illustrated as solid black profile



Installation Instructions



| Customer Name | Job No./Name | Date | Provided By |
|---------------|--------------|------|-------------|
|               |              |      |             |

**Notes**