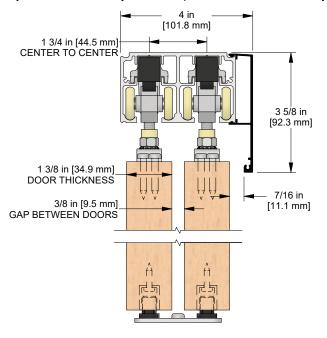

## PRODUCT DIMENSIONS

## Optional CC-440 Snap-on Fascia, illustrated as solid black profile

Installation Instructions

| Customer Name | Job No./Name | Date | Provided By |
|---------------|--------------|------|-------------|
|               |              |      |             |