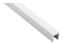

## 2 - C-201 Aluminum Guide Channel

x length based on kit size (e.g. 36 in [914 mm] guide channel for 72 in [1829 mm] kit)