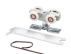

#### 4 - CC-493 Easy Connect Catch 'N' Close Hangers

complete with screws and adjustment tools