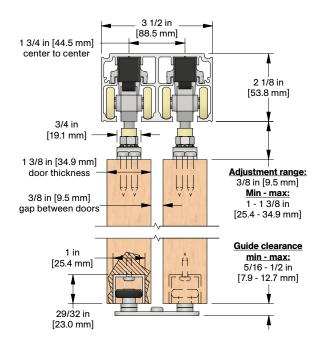

## PRODUCT DIMENSIONS

#### Optional CC-440 Snap-on Fascia, illustrated as solid black profile

Installation Instructions

| Customer Name | Job No./Name | Date | Provided By |
|---------------|--------------|------|-------------|
|               |              |      |             |