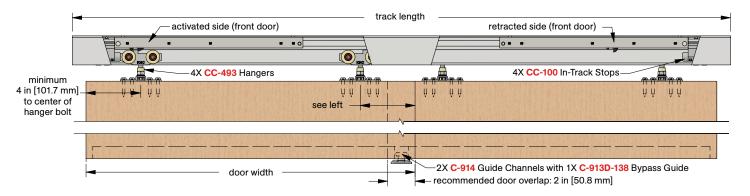

## **COMPLETE ELEVATION VIEW**

## COMPLETE 2 DOOR KIT BREAKDOWN

1 - CC-538 Double Track

x length based on kit size (e.g. 72 in [1829 mm] kit for 36 in [914 mm] wide doors)

4 - CC-493 Easy Connect Catch 'N' Close Hangers

complete with screws and adjustment tools

4 - CC-100 Catch 'N' Close In-Track Stops

complete with set screws for friction fit

4 - Catch 'N' Close Closing Devices

complete with screws

**CC-75** for doors up to 75 lbs. [34 kg]

**CC-1** for doors up to 150 lbs. [68 kg]

2 - C-914 Aluminum Guide Channels

x length based on kit size (e.g. 36 in [914 mm] guide channel for 72 in [1829 mm] kit)

1 - C-913D-138 Bypass Double Guide

complete with screws