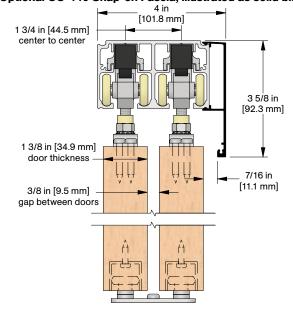

## PRODUCT DIMENSIONS

#### Optional CC-440 Snap-on Fascia, illustrated as solid black profile

Installation Instructions

| Customer Name | Job No./Name | Date | Provided By |
|---------------|--------------|------|-------------|
|               |              |      |             |