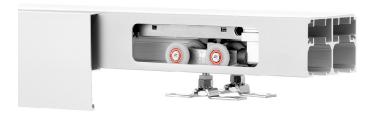

## **COMPLETE ELEVATION VIEW**

## PRODUCT DIMENSIONS

#### Optional CC-440 Snap-on Fascia, illustrated as solid black profile

Installation Instructions

| Customer Name | Job No./Name | Date | Provided By |
|---------------|--------------|------|-------------|
|               |              |      |             |