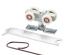

## COMPLETE 2 DOOR KIT BREAKDOWN

1 - CC-538 Double Track

x length based on kit size (e.g. 72 in [1829 mm] kit for 36 in [914 mm] wide doors)

4 - CC-493 Easy Connect Catch 'N' Close Hangers

complete with screws and adjustment tools