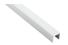

#### **Add-On Products**

CC-440 Fascia x 1 x length based on required size

CC-440 Fascia x 2

x length based on required size

| Customer Name | Job No./Name | Date | Provided By |
|---------------|--------------|------|-------------|
|               |              |      |             |

#### Optional CC-440 Snap-on Fascia, illustrated as solid black profile

Installation Instructions

| Customer Name | Job No./Name | Date | Provided By |
|---------------|--------------|------|-------------|
|               |              |      |             |