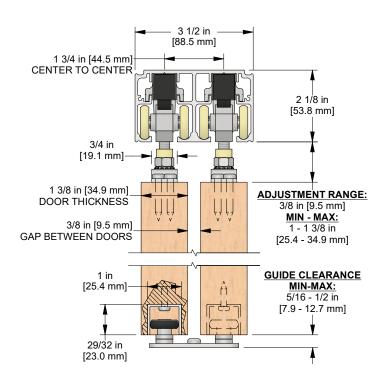

plete with set screws for friction fit



4 - Catch 'N' Close Closing Devices

complete with screws

**CC-75** for doors up to 75 lbs. [34 kg]

**CC-1** for doors up to 150 lbs. [68 kg]



2 - C-914 Aluminum Guide Channel

x length based on kit size (e.g. 36 in [914 mm] guide channel for 72 in [1829 mm] kit)



1 - C-913D-138 Bypass Double Guide

complete with screws

### **OPTIONAL**

**Door Locks & Pulls** 





#### **Add-On Products**



CC-440 Fascia x 1 x length based on required size

CC-440 Fascia x 2

x length based on required size

| Customer Name | Job No./Name | Date | Provided By |
|---------------|--------------|------|-------------|
|               |              |      |             |

**Notes** 



# CCD-493-38-W



# **COMPLETE ELEVATION VIEW**



## PRODUCT DIMENSIONS



#### Optional CC-440 Snap-on Fascia, illustrated as solid black profile



Installation Instructions



| Customer Name | Job No./Name | Date | Provided By |
|---------------|--------------|------|-------------|
|               |              |      |             |

**Notes**