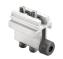

4 - CC-100 Catch 'N' Close In-Track Stops

complete with set screws for friction fit

4 - Catch 'N' Close Closing Devices

complete with screws

**CC-75** for doors up to 75 lbs. [34 kg]

**CC-1** for doors up to 150 lbs. [68 kg]