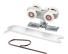

# **COMPLETE 2 DOOR KIT BREAKDOWN**

1 - CC-538 Double Track

x length based on kit size (e.g. 72 in [1829 mm] kit for 36 in [914 mm] wide door)

4 - CC-493 Easy Connect Catch 'N' Close Hangers

complete with screws and adjustment tools

4 - CC-100 Catch 'N' Close In-Track Stops

complete with set screws for friction fit

4 - Catch 'N' Close Closing Devices

complete with screws

**CC-75** for doors up to 75 lbs. [34 kg]

**CC-1** for doors up to 150 lbs. [68 kg]