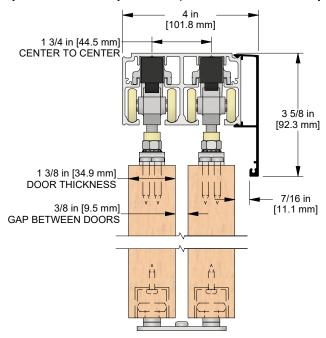

## PRODUCT DIMENSIONS

#### Optional CC-440 Snap-on Fascia, illustrated as solid black profile

Installation Instructions

| Customer Name | Job No./Name | Date | Provided By |
|---------------|--------------|------|-------------|
|               |              |      |             |