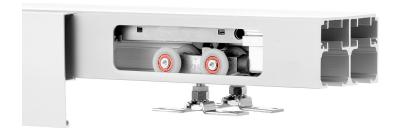

# **COMPLETE 2 DOOR KIT BREAKDOWN**

1 - CC-538 Double Track

x length based on kit size (e.g. 72 in [1829 mm] kit for 36 in [914 mm] wide door)

4 - CC-493 Easy Connect Catch 'N' Close Hangers

complete with screws and adjustment tools

4 - CC-100 Catch 'N' Close In-Track Stops

complete with set screws for friction fit

4 - Catch 'N' Close Closing Devices

complete with screws

**CC-75** for doors up to 75 lbs. [34 kg]

**CC-1** for doors up to 150 lbs. [68 kg]