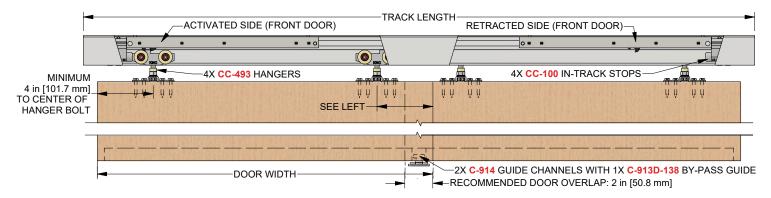

# **COMPLETE ELEVATION VIEW**

# **COMPLETE 2 DOOR KIT BREAKDOWN**

1 - CC-538 Double Track

x length based on kit size (e.g. 72 in [1829 mm] kit for 36 in [914 mm] wide door)

4 - CC-493 Easy Connect Catch 'N' Close Hangers

complete with screws and adjustment tools

4 - CC-100 Catch 'N' Close In-Track Stops

complete with set screws for friction fit

4 - Catch 'N' Close Closing Devices

complete with screws

**CC-75** for doors up to 75 lbs. [34 kg]

**CC-1** for doors up to 150 lbs. [68 kg]

2 - C-914 Aluminum Guide Channel

x length based on kit size (e.g. 36 in [914 mm] guide channel for 72 in [1829 mm] kit)

1 - C-913D-138 Bypass Double Guide

complete with screws