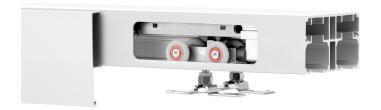

## COMPLETE 2 DOOR KIT BREAKDOWN

1 - CC-500 Double Track

x length based on kit size (e.g. 72 in [1829 mm] kit for 36 in [914 mm] wide doors)

4 - CC-493 Easy Connect Catch 'N' Close Hangers

complete with screws and adjustment tools

4 - CC-100 Catch 'N' Close In-Track Stops

complete with set screws for friction fit

4 - Catch 'N' Close Closing Devices

complete with screws

**CC-75** for doors up to 75 lbs. [34 kg]

**CC-1** for doors up to 150 lbs. [68 kg]

2 - C-201 Aluminum Guide Channels

x length based on kit size (e.g. 36 in [914 mm] guide channel for 72 in [1829 mm] kit)

1 - C-200D-134 Bypass Double Guide

complete with screws