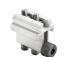

4 - CC-100 Catch 'N' Close In-Track Stops

complete with set screws for friction fit

4 - Catch 'N' Close Closing Devices

complete with screws

**CC-75** for doors up to 75 lbs. [34 kg]

**CC-1** for doors up to 150 lbs. [68 kg]