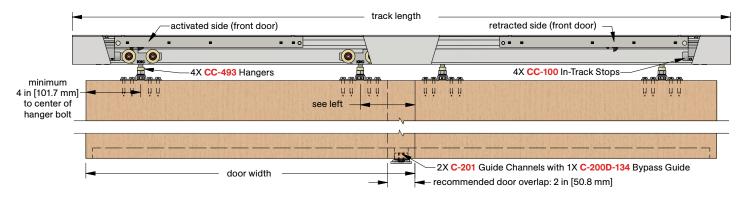

## COMPLETE 2 DOOR KIT BREAKDOWN

1 - CC-500 Double Track

x length based on kit size (e.g. 72 in [1829 mm] kit for 36 in [914 mm] wide doors)

4 - CC-493 Easy Connect Catch 'N' Close Hangers

complete with screws and adjustment tools

4 - CC-100 Catch 'N' Close In-Track Stops

complete with set screws for friction fit

4 - Catch 'N' Close Closing Devices

complete with screws

**CC-75** for doors up to 75 lbs. [34 kg]

**CC-1** for doors up to 150 lbs. [68 kg]

2 - C-201 Aluminum Guide Channels

x length based on kit size (e.g. 36 in [914 mm] guide channel for 72 in [1829 mm] kit)

1 - C-200D-134 Bypass Double Guide

complete with screws

## **COMPLETE ELEVATION VIEW**