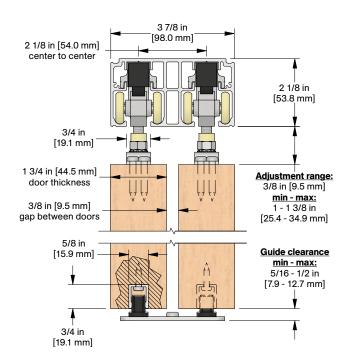

ch 'N' Close In-Track Stops

complete with set screws for friction fit



4 - Catch 'N' Close Closing Devices

complete with screws

**CC-75** for doors up to 75 lbs. [34 kg]

**CC-1** for doors up to 150 lbs. [68 kg]



2 - C-201 Aluminum Guide Channels

x length based on kit size (e.g. 36 in [914 mm] guide channel for 72 in [1829 mm] kit)



1 - C-200D-134 Bypass Double Guide

complete with screws

## **OPTIONAL**

#### **Door Locks & Pulls**





#### **Add-On Products**



CC-440 Fascia x 1

x track length

CC-440 Fascia x 2 x track length

| Customer Name | Job No./Name | Date | Provided By |
|---------------|--------------|------|-------------|
|               |              |      |             |

**Notes** 



# CCD-493-B



## **COMPLETE ELEVATION VIEW**



## PRODUCT DIMENSIONS



#### Optional CC-440 Snap-on Fascia, illustrated as solid black profile



Installation Instructions



| Customer Name | Job No./Name | Date | Provided By |
|---------------|--------------|------|-------------|
|               |              |      |             |

**Notes**