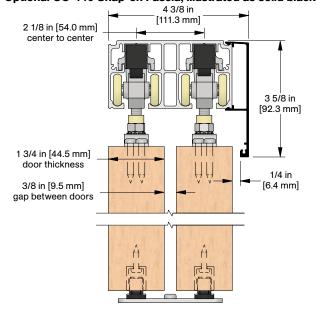

#### Optional CC-440 Snap-on Fascia, illustrated as solid black profile

Installation Instructions

| Customer Name | Job No./Name | Date | Provided By |
|---------------|--------------|------|-------------|
|               |              |      |             |