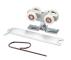

## COMPLETE 2 DOOR KIT BREAKDOWN

1 - CC-500 Double Track

x length based on kit size (e.g. 72 in [1829 mm] kit for 36 in [914 mm] wide doors)

4 - CC-493 Easy Connect Catch 'N' Close Hangers

complete with screws and adjustment tools