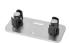

2 - C-201 Aluminum Guide Channels

x length based on kit size (e.g. 36 in [914 mm] guide channel for 72 in [1829 mm] kit)

1 - C-200D-134 Bypass Double Guide

complete with screws