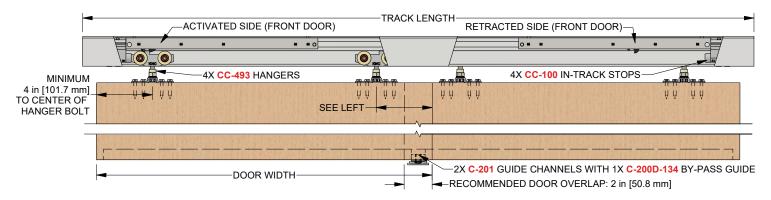

# **COMPLETE ELEVATION VIEW**

#### 1 - CC-500 Double Track

x length based on kit size (e.g. 72 in [1829 mm] kit for 36 in [914 mm] wide door)

#### 4 - CC-493 Easy Connect Catch 'N' Close Hangers

complete with screws and adjustment tools

#### 4 - CC-100 Catch 'N' Close In-Track Stops

complete with set screws for friction fit

#### 2 - C-201 Aluminum Guide Channel

x length based on kit size (e.g. 36 in [914 mm] guide channel for 72 in [1829 mm] kit)

#### 1 - C-200D-134 Bypass Double Guide

complete with screws