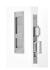

#### 1 - CC-500 Double Track

x length based on kit size (e.g. 72 in [1829 mm] kit for 36 in [914 mm] wide door)