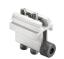

# CCD-493-B





## **FEATURES**

- 150 lbs. [68 kg] weight capacity
- Effortless opening and closing of the door with the Catch 'N' Close Closing System (for doors wider than 18 in [457 mm])
- Easy Connect Hanger System for easy installation
- Nylon wheels and precision ball bearings provide smooth and quiet door operation
- Cycle tested for up to 150,000 cycles without fail
- ADA Compliant (Barrier-free) design
- Available in clear or black anodized, mill finish or powder coated
- For 1 3/4 in [44.5 mm] thick doors

## **COMPLETE 2 DOOR KIT BREAKDOWN**



#### 1 - CC-500 Double Track

x length based on kit size (e.g. 72 in [1829 mm] kit for 36 in [914 mm] wide door)



#### 4 - CC-493 Easy Connect Catch 'N' Close Hangers

complete with screws and adjustment tools



#### 4 - CC-100 Catch 'N' Close In-Track Stops

complete with set screws for friction fit



### 4 - Catch 'N' Close Closing Devices

complete with screws

**CC-75** for doors up to 75 lbs. [34 kg]

**CC-1** for doors up to 150 lbs. [68 kg]



#### 2 - C-201 Aluminum Guide Channel

x length based on kit size (e.g. 36 in [914 mm] guide channel for 72 in [1829 mm] kit)



#### 1 - C-200D-134 Bypass Double Guide

complete with screws

## **OPTIONAL**

#### **Door Locks & Pulls**





#### **Add-On Products**



CC-440 Fascia x 1 x length based on required size

CC-440 Fascia x 2

x length based on required size

Job No./Name **Customer Name Date Provided By** 

Notes



# CCD-493-B



# **COMPLETE ELEVATION VIEW**



## PRODUCT DIMENSIONS



#### Optional CC-440 Snap-on Fascia, illustrated