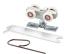

#### 4 - CC-493 Easy Connect Catch 'N' Close Hangers

complete with screws and adjustment tools

#### 4 - CC-100 Catch 'N' Close In-Track Stops

complete with set screws for friction fit

### 4 - Catch 'N' Close Closing Devices

complete with screws

**CC-75** for doors up to 75 lbs. [34 kg]

**CC-1** for doors up to 150 lbs. [68 kg]