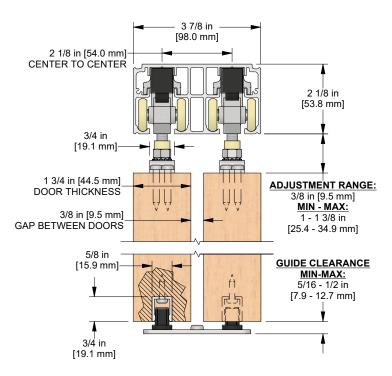

angers

complete with screws and adjustment tools



#### 4 - CC-100 Catch 'N' Close In-Track Stops

complete with set screws for friction fit



### 4 - Catch 'N' Close Closing Devices

complete with screws

**CC-75** for doors up to 75 lbs. [34 kg]

**CC-1** for doors up to 150 lbs. [68 kg]



#### 2 - C-201 Aluminum Guide Channel

x length based on kit size (e.g. 36 in [914 mm] guide channel for 72 in [1829 mm] kit)



#### 1 - C-200D-134 Bypass Double Guide

complete with screws

## **OPTIONAL**

#### **Door Locks & Pulls**





#### **Add-On Products**



CC-440 Fascia x 1 x length based on required size

CC-440 Fascia x 2

x length based on required size

Job No./Name **Customer Name Date Provided By** 

Notes



# CCD-493-B



# **COMPLETE ELEVATION VIEW**



## PRODUCT DIMENSIONS



#### Optional CC-440 Snap-on Fascia, illustrated as solid black profile



Installation Instructions



| Customer Name | Job No./Name | Date | Provided By |
|---------------|--------------|------|-------------|
|               |              |      |             |

**Notes**