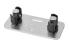

150,000 cycles without fail
- ADA Compliant (Barrier-free) design
- Available in clear or black anodized, mill finish or powder coated
- For 1 3/4 in [44.5 mm] thick doors

## **COMPLETE 2 DOOR KIT BREAKDOWN**



#### 1 - CC-500 Double Track

x length based on kit size (e.g. 72 in [1829 mm] kit for 36 in [914 mm] wide door)



#### 4 - CC-493 Easy Connect Catch 'N' Close Hangers

complete with screws and adjustment tools



#### 4 - CC-100 Catch 'N' Close In-Track Stops

complete with set screws for friction fit



### 4 - Catch 'N' Close Closing Devices

complete with screws

**CC-75** for doors up to 75 lbs. [34 kg]

**CC-1** for doors up to 150 lbs. [68 kg]



#### 2 - C-201 Aluminum Guide Channel

x length based on kit size (e.g. 36 in [914 mm] guide channel for 72 in [1829 mm] kit)



#### 1 - C-200D-134 Bypass Double Guide

complete with screws

## **OPTIONAL**

#### **Door Locks & Pulls**





#### **Add-On Products**



CC-440 Fascia x 1 x length based on required size

CC-440 Fascia x 2

x length based on required size

Job No./Name **Customer Name Date Provided By** 

Notes



# CCD-493-B



# **COMPLETE ELEVATION VIEW**



## PRODUCT DIMENSIONS



#### Optional CC-440 Snap-on Fascia, illustrated as solid black profile



Installation Instructions



| Customer Name | Job No./Name | Date | Provided By |
|---------------|--------------|------|-------------|
|               |              |      |             |

**Notes**