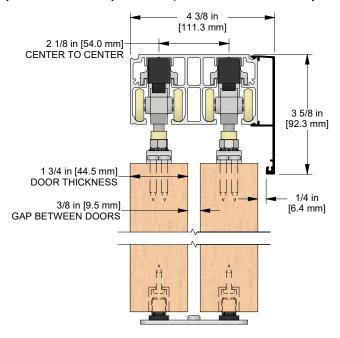

'N' Close In-Track Stops

complete with set screws for friction fit



### 4 - Catch 'N' Close Closing Devices

complete with screws

**CC-75** for doors up to 75 lbs. [34 kg]

**CC-1** for doors up to 150 lbs. [68 kg]



#### 2 - C-201 Aluminum Guide Channel

x length based on kit size (e.g. 36 in [914 mm] guide channel for 72 in [1829 mm] kit)



#### 1 - C-200D-134 Bypass Double Guide

complete with screws

## **OPTIONAL**

#### **Door Locks & Pulls**





#### **Add-On Products**



CC-440 Fascia x 1 x length based on required size

CC-440 Fascia x 2

x length based on required size

Job No./Name **Customer Name Date Provided By** 

Notes



# CCD-493-B



# **COMPLETE ELEVATION VIEW**



## PRODUCT DIMENSIONS



#### Optional CC-440 Snap-on Fascia, illustrated as solid black profile



Installation Instructions



| Customer Name | Job No./Name | Date | Provided By |
|---------------|--------------|------|-------------|
|               |              |      |             |

**Notes**