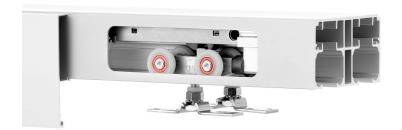

#### 1 - CC-500 Double Track

x length based on kit size (e.g. 72 in [1829 mm] kit for 36 in [914 mm] wide door)

#### 4 - CC-493 Easy Connect Catch 'N' Close Hangers

complete with screws and adjustment tools

#### 4 - CC-100 Catch 'N' Close In-Track Stops

complete with set screws for friction fit

### 4 - Catch 'N' Close Closing Devices

complete with screws

**CC-75** for doors up to 75 lbs. [34 kg]

**CC-1** for doors up to 150 lbs. [68 kg]