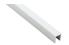

#### 2 - C-201 Aluminum Guide Channel

x length based on kit size (e.g. 36 in [914 mm] guide channel for 72 in [1829 mm] kit)