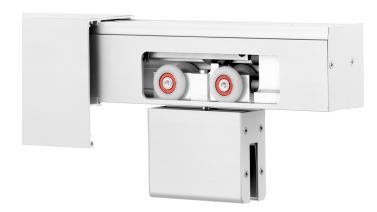

#### 1 - Continuous Catch 'N' Close Glass Hangers

complete with screws and adjustment tools

CCGH-012C for 1/2 in [12 mm] thick glass CCGH-038C for 3/8 in [10 mm] thick glass

#### 2 - CC-101HD Catch 'N' Close In-Track Stops

complete with set screws for friction fit

#### 2 - Catch 'N' Close Closing Devices

complete with screws

**CC-2** for doors up to 200 lbs. [90 kg] **CC-3** for doors up to 300 lbs. [136 kg]

#### 1 - Stationary Glass Guide

complete with screws

CGGS-012 for 1/2 in [12 mm] thick glass CGGS-038 for 3/8 in [10 mm] thick glass