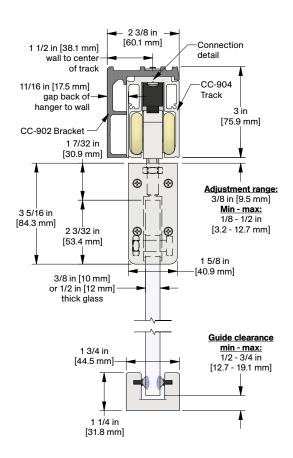

## PRODUCT DIMENSIONS

### Optional CC-920 Snap-on Fascia, illustrated as solid black profile

Installation Instructions

**Provided By Customer Name** Job No./Name **Date** 

**Notes** 