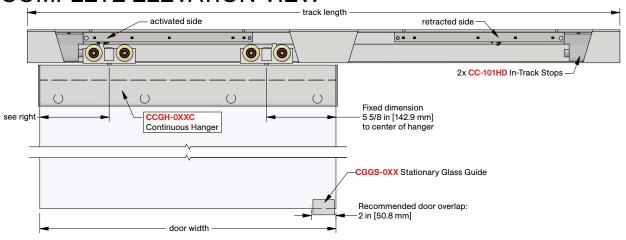

## **COMPLETE ELEVATION VIEW**

#### 1 - Continuous Catch 'N' Close Glass Hangers

complete with screws and adjustment tools

CCGH-012C for 1/2 in [12 mm] thick glass CCGH-038C for 3/8 in [10 mm] thick glass

#### 2 - CC-101HD Catch 'N' Close In-Track Stops

complete with set screws for friction fit

#### 1 - Stationary Glass Guide

complete with screws

CGGS-012 for 1/2 in [12 mm] thick glass CGGS-038 for 3/8 in [10 mm] thick glass