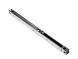

## **COMPLETE 1 DOOR KIT BREAKDOWN**

x length based on kit size (e.g. 72 in [1829 mm] kit for 36 in [914 mm] wide door)

- 1 CC-902 Side Mount Bracket
  - x length based on kit size(e.g. 72 in [1829 mm] kit for 36 in [914 mm] wide door)
- 2 CC-921 End Caps