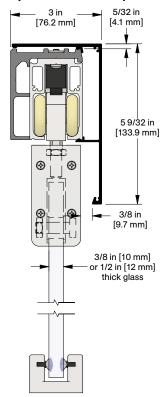

## PRODUCT DIMENSIONS

### Optional CC-920 Snap-on Fascia, illustrated as solid black profile

Installation Instructions

**Provided By Customer Name** Job No./Name **Date** 

**Notes** 