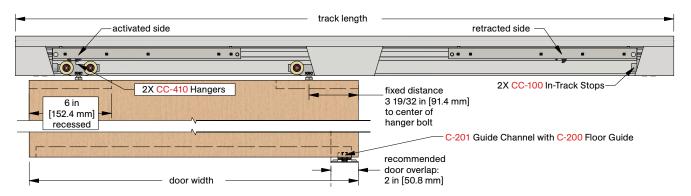

# **COMPLETE ELEVATION VIEW**

## PRODUCT DIMENSIONS

★ Indicates mounting flange on CC-408 Track

### 2 - CC-410 Zero Clearance Catch 'N' Close Hangers

complete with screws and adjustment tools

#### 2 - CC-100 Catch 'N' Close In-Track Stops

complete with set screws for friction fit

#### 1 - C-201 Aluminum Guide Channel

x length based on kit size (e.g. 36 in [914 mm] guide channel for 72 in [1829 mm] kit)

## - C-200 Floor Guide

complete with screws

| $\sim$ | P | <br>$\sim$ | N 1 |  |
|--------|---|------------|-----|--|
| , ,    |   | <br>1 1    | N   |  |
|        |   |            |     |  |

**Door Locks & Pulls** 