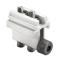

### 2 - CC-410 Zero Clearance Catch 'N' Close Hangers

complete with screws and adjustment tools