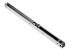

#### 1 - C-201 Aluminum Guide Channel

x length based on kit size (e.g. 36 in [914 mm] guide channel for 72 in [1829 mm] kit)