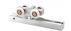

#### 1 - C-201 Aluminum Guide Channel

x length based on kit size (e.g. 36 in [914 mm] guide channel for 72 in [1829 mm] kit)

## - C-200 Floor Guide

complete with screws

| $\sim$ | P | <br>$\sim$ | N 1 |  |
|--------|---|------------|-----|--|
| , ,    |   | <br>1 1    | N   |  |
|        |   |            |     |  |

**Door Locks & Pulls** 