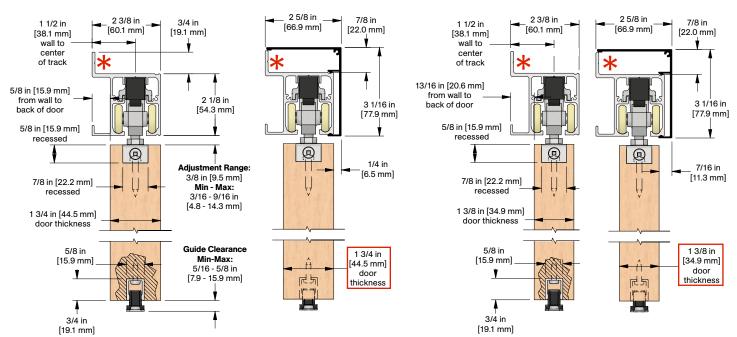

## PRODUCT DIMENSIONS

★ Indicates mounting flange on CC-408 Track

#### Optional CC-470 Snap-on Fascia, illustrated as solid black profile

Installation Instructions

| Customer Name | Job No./Name | Date | Provided By |
|---------------|--------------|------|-------------|
|               |              |      |             |