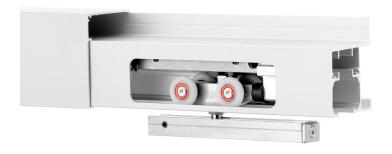

### 2 - CC-410 Zero Clearance Catch 'N' Close Hangers

complete with screws and adjustment tools

#### 2 - CC-100 Catch 'N' Close In-Track Stops

complete with set screws for friction fit

#### 2 - Catch 'N' Close Closing Devices

complete with screws

CC-75 for doors up to 75 lbs. [34 kg]

**CC-1** for doors up to 150 lbs. [68 kg]