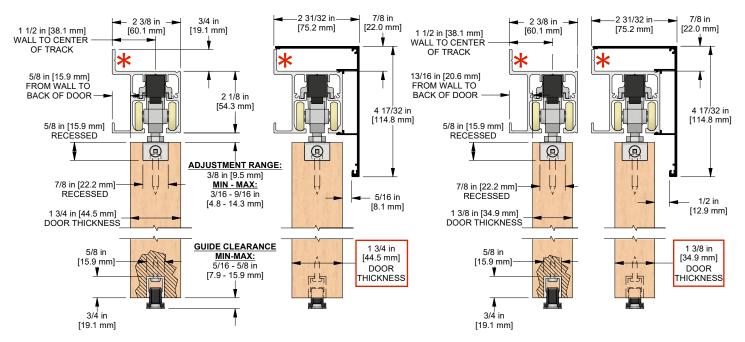

## PRODUCT DIMENSIONS

Indicates mounting flange on CC-408 Track

## Optional CC-480 Snap-on Fascia, illustrated as solid black profile

Installation Instructions

| Customer Name | Job No./Name | Date | Provided By |
|---------------|--------------|------|-------------|
|               |              |      |             |