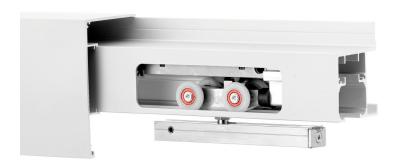

## 1 - CC-408 Side Mount Track

x length based on kit size (e.g. 72 in [1829 mm] kit for 36 in [914 mm] wide door)

## 2 - CC-410 Zero Clearance Catch 'N' Close Hangers

complete with screws and adjustment tools

## 2 - CC-100 Catch 'N' Close In-Track Stops

complete with set screws for friction fit

#### 2 - Catch 'N' Close Closing Devices

complete with screws

**CC-75** for doors up to 75 lbs. [34 kg]

**CC-1** for doors up to 150 lbs. [68 kg]