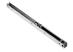

## 1 - CC-408 Side Mount Track

x length based on kit size (e.g. 72 in [1829 mm] kit for 36 in [914 mm] wide door)