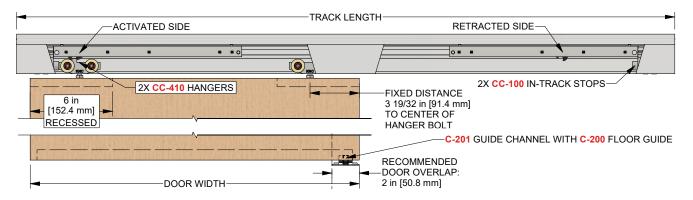

## **COMPLETE ELEVATION VIEW**

## PRODUCT DIMENSIONS

Indicates mounting flange on CC-408 Track