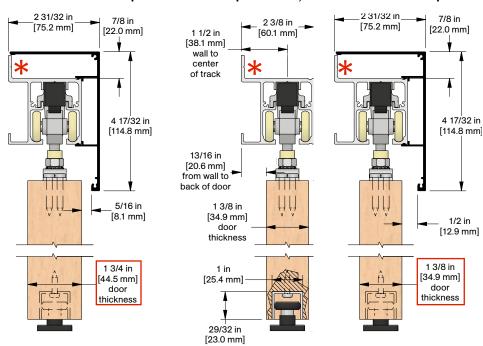

### PRODUCT DIMENSIONS

### Indicates mounting flange on CC-408 Track

### Optional CC-480 Snap-on Fascia, illustrated as solid black profile

Installation Instructions

| Customer Name | Job No./Name | Date | Provided By |
|---------------|--------------|------|-------------|
|               |              |      |             |