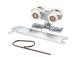

## **COMPLETE 1 DOOR KIT BREAKDOWN**

1 - CC-408 Side Mount Track

x length based on kit size (e.g. 72 in [1829 mm] kit for 36 in [914 mm] wide door)

2 - CC-493 Easy Connect Catch 'N' Close Hangers

complete with screws and adjustment tools