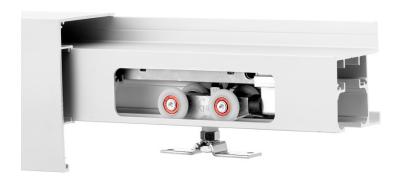

## **COMPLETE 1 DOOR KIT BREAKDOWN**

1 - CC-408 Side Mount Track

x length based on kit size (e.g. 72 in [1829 mm] kit for 36 in [914 mm] wide door)

2 - CC-493 Easy Connect Catch 'N' Close Hangers

complete with screws and adjustment tools

2 - CC-100 Catch 'N' Close In-Track Stops

complete with set screws for friction fit

2 - Catch 'N' Close Closing Devices

complete with screws

CC-75 for doors up to 75 lbs. [34 kg]

**CC-1** for doors up to 150 lbs. [68 kg]

1 - C-914 Aluminum Guide Channel

x length based on kit size (e.g. 36 in [914 mm] guide channel for 72 in [1829 mm] kit)

1 - C-913 Floor Guide

complete with screws