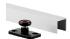

### Indicates mounting flange on CC-408 Track

### Optional CC-480 Snap-on Fascia, illustrated as solid black profile

Installation Instructions

| Customer Name | Job No./Name | Date | Provided By |
|---------------|--------------|------|-------------|
|               |              |      |             |