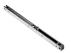

## **COMPLETE 1 DOOR KIT BREAKDOWN**

1 - CC-408 Side Mount Track

x length based on kit size (e.g. 72 in [1829 mm] kit for 36 in [914 mm] wide door)

2 - CC-493 Easy Connect Catch 'N' Close Hangers

complete with screws and adjustment tools