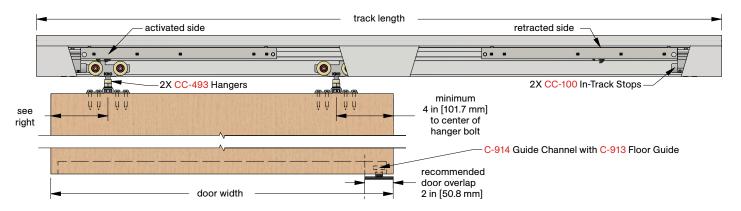

## **COMPLETE ELEVATION VIEW**

## **COMPLETE 1 DOOR KIT BREAKDOWN**

1 - CC-408 Side Mount Track

x length based on kit size (e.g. 72 in [1829 mm] kit for 36 in [914 mm] wide door)

2 - CC-493 Easy Connect Catch 'N' Close Hangers

complete with screws and adjustment tools

2 - CC-100 Catch 'N' Close In-Track Stops

complete with set screws for friction fit

2 - Catch 'N' Close Closing Devices

complete with screws

CC-75 for doors up to 75 lbs. [34 kg]

**CC-1** for doors up to 150 lbs. [68 kg]

1 - C-914 Aluminum Guide Channel

x length based on kit size (e.g. 36 in [914 mm] guide channel for 72 in [1829 mm] kit)

1 - C-913 Floor Guide

complete with screws