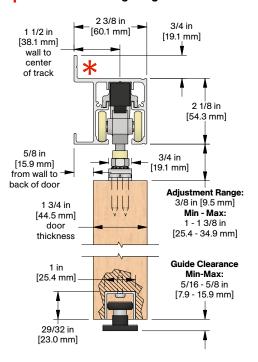

75 lbs. [34 kg]

**CC-1** for doors up to 150 lbs. [68 kg]



1 - C-914 Aluminum Guide Channel

x length based on kit size (e.g. 36 in [914 mm] guide channel for 72 in [1829 mm] kit)

1 - C-913 Floor Guide

complete with screws

### **OPTIONAL**

**Door Locks & Pulls** 





#### **Add-On Products**



CC-480 Fascia

Secondal and De

x length based on required size

CC-482 End Cap Pair

Complete with screws For use with CC-480 fascia

| Customer Name | Job No./Name | Date | Provided By |
|---------------|--------------|------|-------------|
|               |              |      |             |
|               |              |      |             |

**Notes** 



# CCS- and CCSF-493-W



## **COMPLETE ELEVATION VIEW**



### PRODUCT DIMENSIONS

### Indicates mounting flange on CC-408 Track



### Optional CC-480 Snap-on Fascia, illustrated as solid black profile



Installation Instructions



| Customer Name | Job No./Name | Date | Provided By |
|---------------|--------------|------|-------------|
|               |              |      |             |

**Notes**