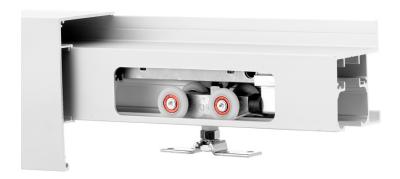

## **COMPLETE 1 DOOR KIT BREAKDOWN**

1 - CC-408 Side Mount Track

x length based on kit size (e.g. 72 in [1829 mm] kit for 36 in [914 mm] wide door)

2 - CC-493 Easy Connect Catch 'N' Close Hangers

complete with screws and adjustment tools

2 - CC-100 Catch 'N' Close In-Track Stops

complete with set screws for friction fit

2 - Catch 'N' Close Closing Devices

complete with screws

CC-75 for doors up to 75 lbs. [34 kg]

**CC-1** for doors up to 150 lbs. [68 kg]

1 - C-914 Aluminum Guide Channel

x length based on kit size (e.g. 36 in [914 mm] guide channel for 72 in [1829 mm] kit)

- C-913 Floor Guide

complete with screws

### Indicates mounting flange on CC-408 Track

### Optional CC-480 Snap-on Fascia, illustrated as solid black profile

Installation Instructions

| Customer Name | Job No./Name | Date | Provided By |
|---------------|--------------|------|-------------|
|               |              |      |             |