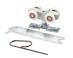

## **COMPLETE 1 DOOR KIT BREAKDOWN**

1 - CC-408 Side Mount Track

x length based on kit size (e.g. 72 in [1829 mm] kit for 36 in [914 mm] wide door)

2 - CC-493 Easy Connect Catch 'N' Close Hangers

complete with screws and adjustment tools

2 - CC-100 Catch 'N' Close In-Track Stops

complete with set screws for friction fit

2 - Catch 'N' Close Closing Devices

complete with screws

CC-75 for doors up to 75 lbs. [34 kg]

**CC-1** for doors up to 150 lbs. [68 kg]