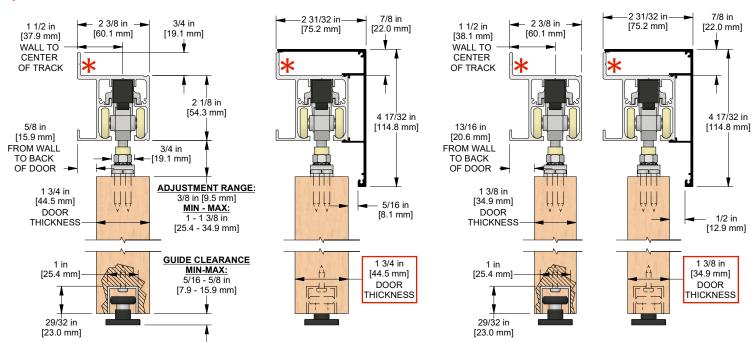

### PRODUCT DIMENSIONS

### Indicates mounting flange on CC-408 Track

### Optional CC-480 Snap-on Fascia, illustrated as solid black profile

Installation Instructions

| Customer Name | Job No./Name | Date | Provided By |
|---------------|--------------|------|-------------|
|               |              |      |             |