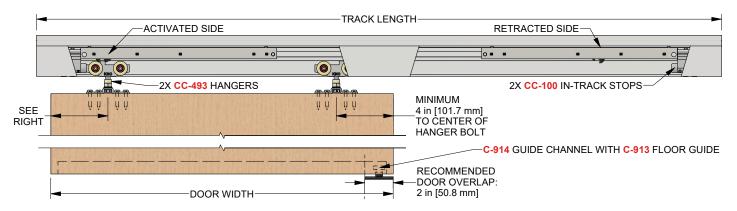

## COMPLETE ELEVATION VIEW

## **COMPLETE 1 DOOR KIT BREAKDOWN**

1 - CC-408 Side Mount Track

x length based on kit size (e.g. 72 in [1829 mm] kit for 36 in [914 mm] wide door)

2 - CC-493 Easy Connect Catch 'N' Close Hangers

complete with screws and adjustment tools

2 - CC-100 Catch 'N' Close In-Track Stops

complete with set screws for friction fit

2 - Catch 'N' Close Closing Devices

complete with screws

CC-75 for doors up to 75 lbs. [34 kg]

**CC-1** for doors up to 150 lbs. [68 kg]

1 - C-914 Aluminum Guide Channel

x length based on kit size (e.g. 36 in [914 mm] guide channel for 72 in [1829 mm] kit)

- C-913 Floor Guide

complete with screws

### Indicates mounting flange on CC-408 Track