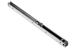

#### 1 - CC-908 Side Mount Track

x length based on kit size (e.g. 72 in [1829 mm] kit for 36 in [914 mm] wide door)