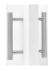

gn
- Available in clear or black anodized, mill finish or powder coated

# **COMPLETE 1 DOOR KIT BREAKDOWN**



#### 1 - CC-908 Side Mount Track

x length based on kit size (e.g. 72 in [1829 mm] kit for 36 in [914 mm] wide door)



## 2 - CC-810 Zero Clearance Catch 'N' Close Hangers

complete with screws and adjustment tools



#### 2 - CC-101HD Catch 'N' Close In-Track Stops

complete with set screws for friction fit



#### 2 - Catch 'N' Close Closing Devices

complete with screws

**CC-2** for doors up to 200 lbs. [90 kg]

**CC-3** for doors up to 300 lbs. [136 kg]



#### 1 - C-914 Aluminum Guide Channel

x length based on kit size (e.g. 36 in [914 mm] guide channel for 72 in [1829 mm] kit)

## 1 - C-913 Floor Guide

complete with screws

## **OPTIONAL**

#### **Door Locks & Pulls**





#### **Add-On Products**



### CC-980 Fascia

x length based on required size

#### CC-982 End Cap Pair

Complete with screws

| Customer Name | Job No./Name | Date | Provided By |
|---------------|--------------|------|-------------|
|               |              |      |             |

Notes



# CCS- and CCSF-810



## **COMPLETE ELEVATION VIEW**



# PRODUCT DIMENSIONS

### ★ Indicates mounting flange on CC-908 Track



#### Optional CC-980 Snap-on Fascia, illustrated as solid black profile



Installation Instructions



| Justomer Name | Job No./ Name | Date | Provided by |
|---------------|---------------|------|-------------|
|               |               |      |             |

**Notes**