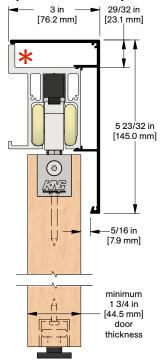

# PRODUCT DIMENSIONS

### ★ Indicates mounting flange on CC-908 Track

#### Optional CC-980 Snap-on Fascia, illustrated as solid black profile

Installation Instructions

| Justomer Name | Job No./ Name | Date | Provided by |
|---------------|---------------|------|-------------|
|               |               |      |             |