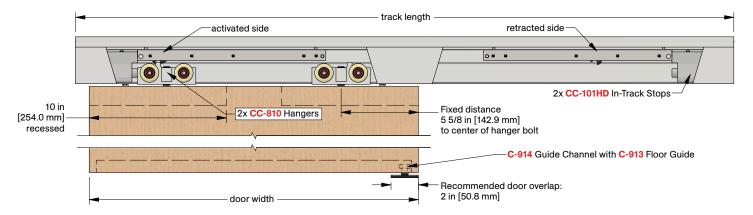

## **COMPLETE ELEVATION VIEW**

#### 1 - CC-908 Side Mount Track

x length based on kit size (e.g. 72 in [1829 mm] kit for 36 in [914 mm] wide door)

## 2 - CC-810 Zero Clearance Catch 'N' Close Hangers

complete with screws and adjustment tools

#### 2 - CC-101HD Catch 'N' Close In-Track Stops

complete with set screws for friction fit

#### 1 - C-914 Aluminum Guide Channel

x length based on kit size (e.g. 36 in [914 mm] guide channel for 72 in [1829 mm] kit)

## 1 - C-913 Floor Guide

complete with screws