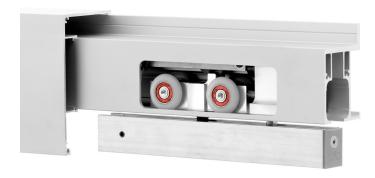

## 2 - CC-810 Zero Clearance Catch 'N' Close Hangers

complete with screws and adjustment tools

#### 2 - CC-101HD Catch 'N' Close In-Track Stops

complete with set screws for friction fit