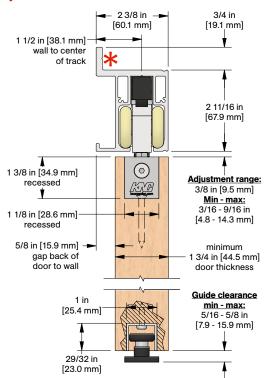

- Catch 'N' Close Closing Devices

complete with screws

**CC-2** for doors up to 200 lbs. [90 kg]

**CC-3** for doors up to 300 lbs. [136 kg]



#### 1 - C-914 Aluminum Guide Channel

x length based on kit size (e.g. 36 in [914 mm] guide channel for 72 in [1829 mm] kit)

## 1 - C-913 Floor Guide

complete with screws

## **OPTIONAL**

#### **Door Locks & Pulls**





#### **Add-On Products**



### CC-980 Fascia

x length based on required size

#### CC-982 End Cap Pair

Complete with screws

| Customer Name | Job No./Name | Date | Provided By |
|---------------|--------------|------|-------------|
|               |              |      |             |

Notes



# CCS- and CCSF-810



## **COMPLETE ELEVATION VIEW**



# PRODUCT DIMENSIONS

### ★ Indicates mounting flange on CC-908 Track



#### Optional CC-980 Snap-on Fascia, illustrated as solid black profile



Installation Instructions



| Justomer Name | Job No./ Name | Date | Provided by |
|---------------|---------------|------|-------------|
|               |               |      |             |

**Notes**