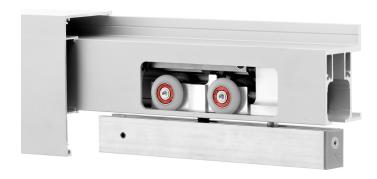

## 2 - CC-810 Zero Clearance Catch 'N' Close Hangers

complete with screws and adjustment tools

### 2 - CC-101HD Catch 'N' Close In-Track Stops

complete with set screws for friction fit