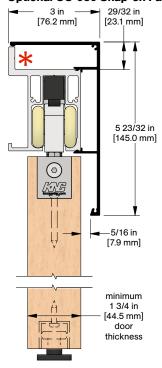

# **COMPLETE ELEVATION VIEW**

# PRODUCT DIMENSIONS

## Optional CC-980 Snap-on Fascia, illustrated as solid black profile

Installation Instructions

| Justomer Name | Job No./Name | Date | Provided By |
|---------------|--------------|------|-------------|
|               |              |      |             |