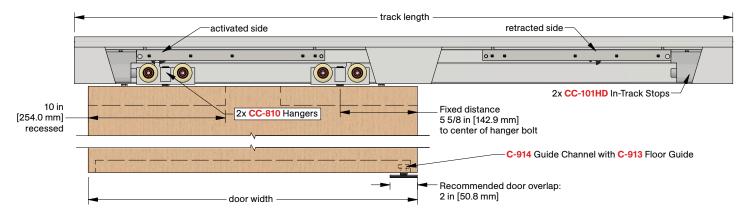

### 1 - CC-908 Side Mount Track

x length based on kit size (e.g. 72 in [1829 mm] kit for 36 in [914 mm] wide door)

## 2 - CC-810 Zero Clearance Catch 'N' Close Hangers

complete with screws and adjustment tools

### 2 - CC-101HD Catch 'N' Close In-Track Stops

complete with set screws for friction fit

#### 1 - C-914 Aluminum Guide Channel

x length based on kit size (e.g. 36 in [914 mm] guide channel for 72 in [1829 mm] kit)

#### 1 - C-913 Floor Guide

complete with screws