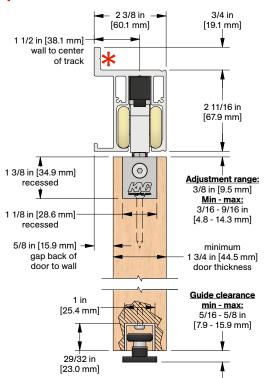

# **COMPLETE ELEVATION VIEW**

# PRODUCT DIMENSIONS

## ★ Indicates mounting flange on CC-908 Track