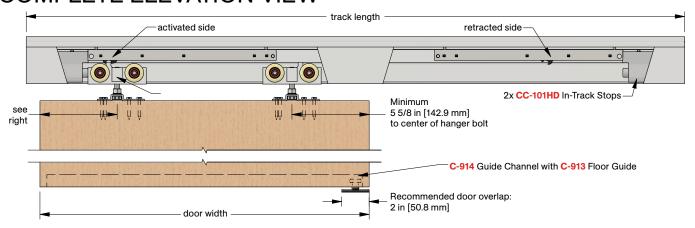

## **COMPLETE ELEVATION VIEW**

### COMPLETE 1 DOOR KIT BREAKDOWN

1 - CC-908 Side Mount Track

x length based on kit size (e.g. 72 in [1829 mm] kit for 36 in [914 mm] wide door)

2 - CC-993 Easy Connect Catch 'N' Close Hangers

complete with screws and adjustment tools

2 - CC-101HD Catch 'N' Close In-Track Stops

complete with set screws for friction fit

2 - CC-2 Catch 'N' Close Closing Devices

complete with screws

1 - C-914 Aluminum Guide Channel

x length based on kit size (e.g. 36 in [914 mm] guide channel for 72 in [1829 mm] kit)

1 - C-913 Floor Guide

complete with screws