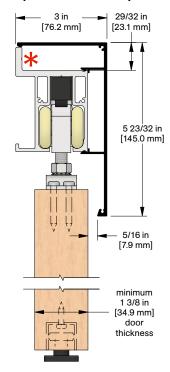

### PRODUCT DIMENSIONS

### ★ Indicates mounting flange on CC-908 Track

#### Optional CC-980 Snap-on Fascia, illustrated as solid black profile

Installation Instructions

| Customer Name | Job No./Name | Date | Provided By |
|---------------|--------------|------|-------------|
|               |              |      |             |