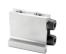

2 - CC-101HD Catch 'N' Close In-Track Stops

complete with set screws for friction fit

2 - CC-2 Catch 'N' Close Closing Devices

complete with screws

1 - C-914 Aluminum Guide Channel

x length based on kit size (e.g. 36 in [914 mm] guide channel for 72 in [1829 mm] kit)