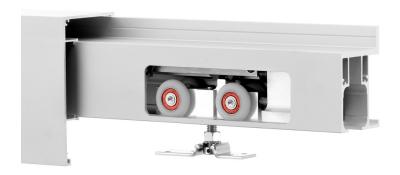

### COMPLETE 1 DOOR KIT BREAKDOWN

1 - CC-908 Side Mount Track

x length based on kit size (e.g. 72 in [1829 mm] kit for 36 in [914 mm] wide door)

2 - CC-993 Easy Connect Catch 'N' Close Hangers

complete with screws and adjustment tools

2 - CC-101HD Catch 'N' Close In-Track Stops

complete with set screws for friction fit

2 - CC-2 Catch 'N' Close Closing Devices

complete with screws

1 - C-914 Aluminum Guide Channel

x length based on kit size (e.g. 36 in [914 mm] guide channel for 72 in [1829 mm] kit)