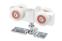

### COMPLETE 1 DOOR KIT BREAKDOWN

1 - CC-908 Side Mount Track

x length based on kit size (e.g. 72 in [1829 mm] kit for 36 in [914 mm] wide door)

2 - CC-993 Easy Connect Catch 'N' Close Hangers

complete with screws and adjustment tools