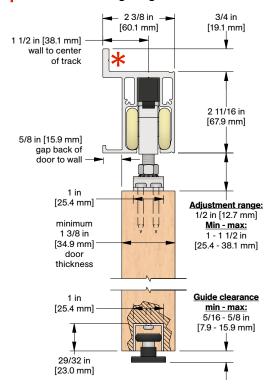

### PRODUCT DIMENSIONS

### ★ Indicates mounting flange on CC-908 Track

#### Optional CC-980 Snap-on Fascia, illustrated as solid black profile

Installation Instructions

| Customer Name | Job No./Name | Date | Provided By |
|---------------|--------------|------|-------------|
|               |              |      |             |