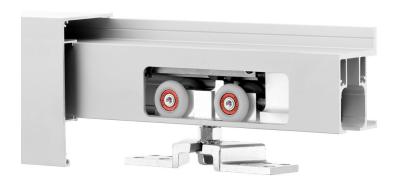

## 2 - CC-998 Heavy-Duty Easy Connect Catch 'N' Close Hangers

complete with screws and adjustment tools

### 2 - CC-101HD Catch 'N' Close In-Track Stops

complete with set screws for friction fit

#### 2 - Catch 'N' Close Closing Devices

complete with screws

**CC-2** for doors up to 200 lbs. [90 kg]

**CC-3** for doors up to 300 lbs. [136 kg]