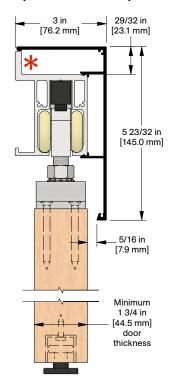

# PRODUCT DIMENSIONS

## ★ Indicates mounting flange on CC-908 Track

## Optional CC-980 Snap-on Fascia, illustrated as solid black profile

Installation Instructions

Job No./Name **Provided By Customer Name Date** 

**Notes** 