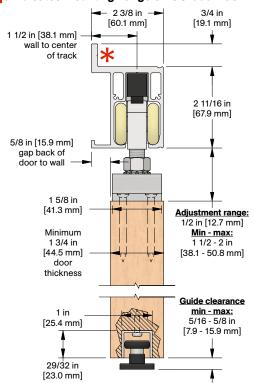

#### 2 - Catch 'N' Close Closing Devices

complete with screws

**CC-2** for doors up to 200 lbs. [90 kg]

**CC-3** for doors up to 300 lbs. [136 kg]



#### 1 - C-914 Aluminum Guide Channel

x length based on kit size (e.g. 36 in [914 mm] guide channel for 72 in [1829 mm] kit)

#### 1 - C-913 Floor Guide

complete with screws

# **OPTIONAL**

## **Door Locks & Pulls**





#### **Add-On Products**



## CC-980 Fascia

x length based on required size

#### CC-982 End Cap Pair

Complete with screws

| Customer Name | Job No./Name | Date | Provided By |
|---------------|--------------|------|-------------|
|               |              |      |             |

Notes



# CCS- and CCSF-998



# COMPLETE ELEVATION VIEW



# PRODUCT DIMENSIONS

## ★ Indicates mounting flange on CC-908 Track



## Optional CC-980 Snap-on Fascia, illustrated as solid black profile



Installation Instructions



Job No./Name **Provided By Customer Name Date** 

**Notes**