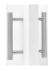

vailable in clear or black anodized, mill finish or powder coated

# **COMPLETE 1 DOOR KIT BREAKDOWN**



### 1 - CC-908 Side Mount Track

x length based on kit size (e.g. 72 in [1829 mm] kit for 36 in [914 mm] wide door)



## 2 - CC-998 Heavy-Duty Easy Connect Catch 'N' Close Hangers

complete with screws and adjustment tools



### 2 - CC-101HD Catch 'N' Close In-Track Stops

complete with set screws for friction fit



#### 2 - Catch 'N' Close Closing Devices

complete with screws

**CC-2** for doors up to 200 lbs. [90 kg]

**CC-3** for doors up to 300 lbs. [136 kg]



#### 1 - C-914 Aluminum Guide Channel

x length based on kit size (e.g. 36 in [914 mm] guide channel for 72 in [1829 mm] kit)

#### 1 - C-913 Floor Guide

complete with screws

# **OPTIONAL**

## **Door Locks & Pulls**





#### **Add-On Products**



## CC-980 Fascia

x length based on required size

#### CC-982 End Cap Pair

Complete with screws

| Customer Name | Job No./Name | Date | Provided By |
|---------------|--------------|------|-------------|
|               |              |      |             |

Notes



# CCS- and CCSF-998



# COMPLETE ELEVATION VIEW



# PRODUCT DIMENSIONS

## ★ Indicates mounting flange on CC-908 Track



## Optional CC-980 Snap-on Fascia, illustrated as solid black profile



Installation Instructions



Job No./Name **Provided By Customer Name Date** 

**Notes**