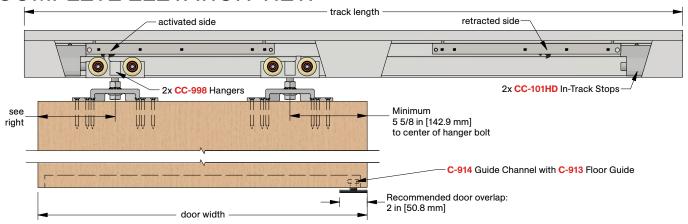

# COMPLETE ELEVATION VIEW

### 1 - CC-908 Side Mount Track

x length based on kit size (e.g. 72 in [1829 mm] kit for 36 in [914 mm] wide door)

## 2 - CC-998 Heavy-Duty Easy Connect Catch 'N' Close Hangers

complete with screws and adjustment tools

### 2 - CC-101HD Catch 'N' Close In-Track Stops

complete with set screws for friction fit

#### 1 - C-914 Aluminum Guide Channel

x length based on kit size (e.g. 36 in [914 mm] guide channel for 72 in [1829 mm] kit)

#### 1 - C-913 Floor Guide

complete with screws