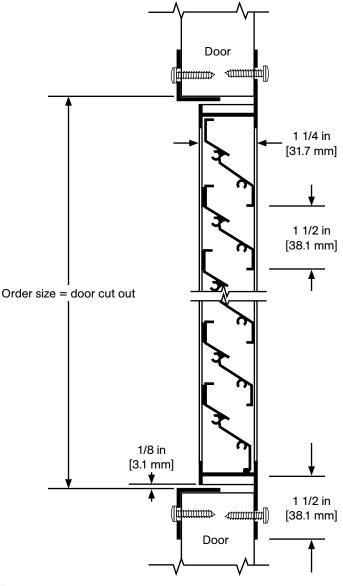

### Construction

Louver: "Z" blades with water baffle at 1 5/8 in [41.2 mm] intervals. Non-vision design. Frame: 1/2 in [12.7 mm] trim with reinforced mitered corners. Louver frame is screwed into door from 2 sides.

### Door

For 1 3/8 in [34.9 mm] to 1 3/4 in [44.5 mm] thick

#### Size

wide x \_ \_\_ high \_ (door cut out size equals order size)