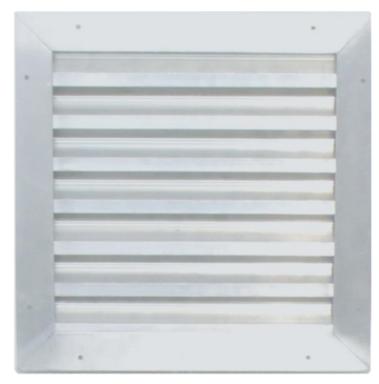

# CDL-SP Stormproof Louver

Stormproof aluminum "Z" blades incorporate a water baffle, suitable for exterior applications where weather protection is required.

### Construction

Louver: "Z" blades with water baffle at 1 5/8 in [41.2 mm] intervals. Non-vision design. Frame: 1/2 in [12.7 mm] trim with reinforced mitered corners. Louver frame is screwed into door from 2 sides.

#### **Free Flow Area**

35% free area