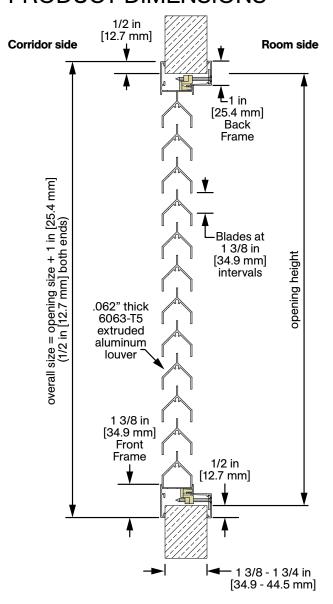

# PRODUCT DIMENSIONS

| Customer Name | Job No./Name | Date | Provided By |
|---------------|--------------|------|-------------|
|               |              |      |             |

**Notes** 