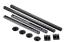

#### 1 - CFT-200-BP Flat Track

x length based on kit size (e.g. 72 in [1829 mm] kit for 36 in [914 mm] wide door)