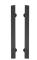

#### **CFT-222-WB-BP Wall Mount Brackets**

quantity dependent on track length complete with 5/16-18 flat head socket lag screws and expansion shields