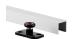

COMPLETE 1 DOOR KIT BREAKDOWN



#### 1 - CFT-200-BP Flat Track

x length based on kit size (e.g. 72 in [1829 mm] kit for 36 in [914 mm] wide door)



#### **CFT-222-WB-BP Wall Mount Brackets**

quantity dependent on track length complete with 5/16-18 flat head socket lag screws and expansion shields



#### 2 - CFT-202-38-BP Strap Mount Hangers

complete with anti-lift and custom mounting screws



#### 2 - CFT-220-BP Shock Absorbing Stops

clamp around flat track



#### 1 - CFT-200-CC-BP Catch 'N' Close 1 Door Hardware

complete with mounting bar, closing devices, anti-lift triggers and shorter wall mount brackets

**CC-75** for doors up to 75 lbs. [34 kg]

**CC-1** for doors up to 150 lbs. [68 kg]

**CC-2** for doors up to 200 lbs. [90 kg]

**CC-3** for doors up to 300 lbs. [136 kg]



Notes

#### 1 - C-914 Aluminum Guide Channel

x length based on kit size (e.g. 36 in [914 mm] guide channel for 72 in [1829 mm] kit)

1 - C-913 Floor Guide

complete with screws

### **OPTIONAL**

**Door Locks & Pulls** 





#### Notes:

Door thickness

Baseboard/trim thickness, if applicable

| Customer Name | Job No./Name | Date | Provided By |
|---------------|--------------|------|-------------|
|               |              |      |             |
|               |              |      | 1           |

# CFT-202-38-CC-BP



## **COMPLETE ELEVATION VIEW**



## PRODUCT DIMENSIONS





Installation Instructions



**Customer Name** Job No./Name **Date Provided By** 

**Notes**