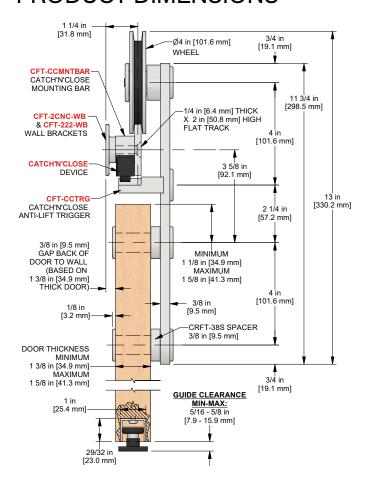

## PRODUCT DIMENSIONS

Installation Instructions

**Customer Name** Job No./Name **Date Provided By** 

**Notes** 

### **FEATURES**

- 300 lbs. [136 kg] weight capacity
- Effortless opening and closing of the door with the Catch 'N' Close Closing System (for doors wider than 30 in [762 mm])
- Delrin wheels and precision ball bearings provide smooth and quiet door operation
- Cycle tested for up to 150,000 cycles without fail
- ADA Compliant (Barrier-free) design
- Also available in stainless steel (CFT-202-38-CC-SS)
- For 1 3/8 in [34.9 mm] thick door