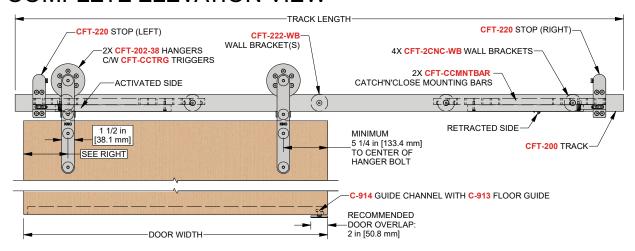

## **COMPLETE ELEVATION VIEW**

#### 1 - CFT-200-BP Flat Track

x length based on kit size (e.g. 72 in [1829 mm] kit for 36 in [914 mm] wide door)

#### **CFT-222-WB-BP Wall Mount Brackets**

quantity dependent on track length complete with 5/16-18 flat head socket lag screws and expansion shields

#### 2 - CFT-202-38-BP Strap Mount Hangers

complete with anti-lift and custom mounting screws

#### 2 - CFT-220-BP Shock Absorbing Stops

clamp around flat track

#### 1 - CFT-200-CC-BP Catch 'N' Close 1 Door Hardware

complete with mounting bar, closing devices, anti-lift triggers and shorter wall mount brackets

**CC-75** for doors up to 75 lbs. [34 kg]

**CC-1** for doors up to 150 lbs. [68 kg]

#### 1 - C-914 Aluminum Guide Channel

x length based on kit size (e.g. 36 in [914 mm] guide channel for 72 in [1829 mm] kit)

1 - C-913 Floor Guide

complete with screws