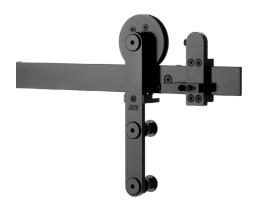

#### 1 - CFT-200-CC-BP Catch 'N' Close 1 Door Hardware

complete with mounting bar, closing devices, anti-lift triggers and shorter wall mount brackets

**CC-75** for doors up to 75 lbs. [34 kg]

**CC-1** for doors up to 150 lbs. [68 kg]

#### 2 - CFT-202-38-BP Strap Mount Hangers

complete with anti-lift and custom mounting screws

#### 2 - CFT-220-BP Shock Absorbing Stops

clamp around flat track