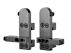

#### 2 - CFT-202-38-BP Strap Mount Hangers

complete with anti-lift and custom mounting screws