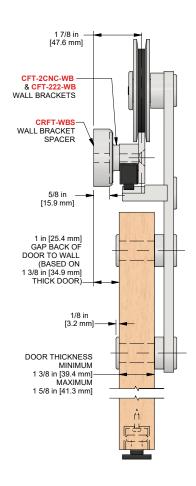

#### **CFT-222-WB-BP Wall Mount Brackets**

quantity dependent on track length complete with 5/16-18 flat head socket lag screws and expansion shields