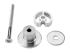

#### 1 - C-914 Aluminum Guide Channel

x length based on kit size (e.g. 36 in [914 mm] guide channel for 72 in [1829 mm] kit)

1 - C-913 Floor Guide

complete with screws