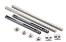

#### 1 - CFT-200-SS Flat Track

x length based on kit size (e.g. 72 in [1829 mm] kit for 36 in [914 mm] wide door)

#### **CFT-222-WB-SS Wall Mount Brackets**

quantity dependent on track length complete with 5/16-18 flat head socket lag screws and expansion shields

#### 2 - CFT-202-38-SS Strap Mount Hangers

complete with anti-lift and custom mounting screws

#### 2 - CFT-220-SS Shock Absorbing Stops

clamp around flat track