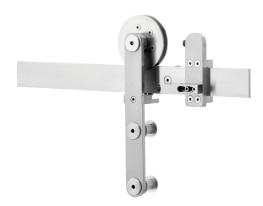

#### 2 - CFT-202-38-SS Strap Mount Hangers

complete with anti-lift and custom mounting screws

#### 1 - CFT-200-CC-SS Catch 'N' Close 1 Door Hardware

complete with mounting bar, closing devices, anti-lift triggers and shorter wall mount brackets

**CC-75** for doors up to 75 lbs. [34 kg]

**CC-1** for doors up to 150 lbs. [68 kg]

**CC-2** for doors up to 200 lbs. [90 kg]

**CC-3** for doors up to 300 lbs. [136 kg]

Notes