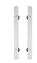

length complete with 5/16-18 flat head socket lag screws and expansion shields



#### 2 - CFT-202-38-SS Strap Mount Hangers

complete with anti-lift and custom mounting screws



#### 2 - CFT-220-SS Shock Absorbing Stops

clamp around flat track



#### 1 - CFT-200-CC-SS Catch 'N' Close 1 Door Hardware

complete with mounting bar, closing devices, anti-lift triggers and shorter wall mount brackets

**CC-75** for doors up to 75 lbs. [34 kg]

**CC-1** for doors up to 150 lbs. [68 kg]

**CC-2** for doors up to 200 lbs. [90 kg]

**CC-3** for doors up to 300 lbs. [136 kg]



Notes

#### 1 - C-914 Aluminum Guide Channel

x length based on kit size (e.g. 36 in [914 mm] guide channel for 72 in [1829 mm] kit)

1 - C-913 Floor Guide

complete with screws

### **OPTIONAL**

**Door Locks & Pulls** 





#### Notes:

Door thickness

Baseboard/trim thickness, if applicable

| Customer Name | Job No./Name | Date | Provided By |
|---------------|--------------|------|-------------|
|               |              |      |             |
|               |              |      |             |

# CFT-202-38-CC-SS



## **COMPLETE ELEVATION VIEW**



## PRODUCT DIMENSIONS





Installation Instructions



**Customer Name** Job No./Name **Date Provided By** 

**Notes**