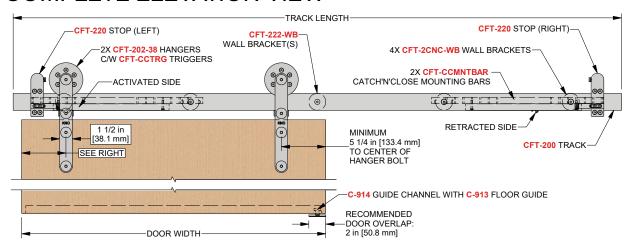

## **COMPLETE ELEVATION VIEW**

#### 1 - CFT-200-SS Flat Track

x length based on kit size (e.g. 72 in [1829 mm] kit for 36 in [914 mm] wide door)

#### **CFT-222-WB-SS Wall Mount Brackets**

quantity dependent on track length complete with 5/16-18 flat head socket lag screws and expansion shields

#### 2 - CFT-202-38-SS Strap Mount Hangers

complete with anti-lift and custom mounting screws

#### 2 - CFT-220-SS Shock Absorbing Stops

clamp around flat track

#### 1 - CFT-200-CC-SS Catch 'N' Close 1 Door Hardware

complete with mounting bar, closing devices, anti-lift triggers and shorter wall mount brackets

**CC-75** for doors up to 75 lbs. [34 kg]

**CC-1** for doors up to 150 lbs. [68 kg]

#### 1 - C-914 Aluminum Guide Channel

x length based on kit size (e.g. 36 in [914 mm] guide channel for 72 in [1829 mm] kit)

1 - C-913 Floor Guide

complete with screws