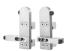

#### **CFT-222-WB-SS Wall Mount Brackets**

quantity dependent on track length complete with 5/16-18 flat head socket lag screws and expansion shields