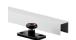

## COMPLETE 1 DOOR KIT BREAKDOWN



#### 1 - CFT-200-BP Flat Track

x length based on kit size (e.g. 72 in [1829 mm] kit for 36 in [914 mm] wide door)



#### **CFT-222-WB-BP Wall Mount Brackets**

quantity dependent on track length complete with 5/16-18 flat head socket lag screws and expansion shields



#### 2 - CFT-202-BP Strap Mount Hangers

complete with anti-lift and custom mounting screws



#### 2 - CFT-220-BP Shock Absorbing Stops

clamp around flat track



#### 1 - CFT-200-CC-BP Catch 'N' Close 1 Door Hardware

complete with mounting bar, closing devices, anti-lift triggers and shorter wall mount brackets

**CC-75** for doors up to 75 lbs. [34 kg]

**CC-1** for doors up to 150 lbs. [68 kg]

**CC-2** for doors up to 200 lbs. [90 kg]

**CC-3** for doors up to 300 lbs. [136 kg]



Notes

#### 1 - C-914 Aluminum Guide Channel

x length based on kit size (e.g. 36 in [914 mm] guide channel for 72 in [1829 mm] kit)

1 - C-913 Floor Guide

complete with screws

### **OPTIONAL**

**Door Locks & Pulls** 





#### Notes:

Door thickness

Baseboard/trim thickness, if applicable

| Customer Name | Job No./Name | Date | Provided By |
|---------------|--------------|------|-------------|
|               |              |      |             |
|               |              |      |             |

# CFT-202-CC-BP



# **COMPLETE ELEVATION VIEW**



## PRODUCT DIMENSIONS





Installation Instructions



**Customer Name** Job No./Name **Date Provided By** 

**Notes**