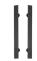

#### **CFT-222-WB-BP Wall Mount Brackets**

quantity dependent on track length complete with 5/16-18 flat head socket lag screws and expansion shields