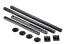

#### 1 - CFT-200-BP Flat Track

x length based on kit size (e.g. 72 in [1829 mm] kit for 36 in [914 mm] wide door)