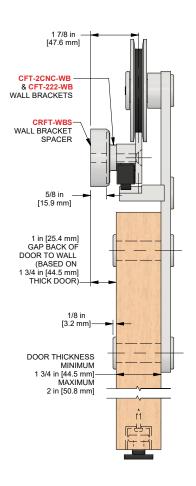

## PRODUCT DIMENSIONS

Installation Instructions

**Customer Name** Job No./Name **Date Provided By** 

**Notes** 

#### **CFT-222-WB-BP Wall Mount Brackets**

quantity dependent on track length complete with 5/16-18 flat head socket lag screws and expansion shields