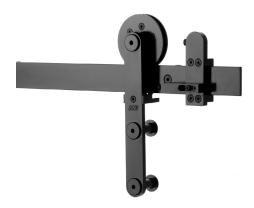

#### 2 - CFT-202-BP Strap Mount Hangers

complete with anti-lift and custom mounting screws

#### 2 - CFT-220-BP Shock Absorbing Stops

clamp around flat track

#### 1 - CFT-200-CC-BP Catch 'N' Close 1 Door Hardware

complete with mounting bar, closing devices, anti-lift triggers and shorter wall mount brackets

**CC-75** for doors up to 75 lbs. [34 kg]

**CC-1** for doors up to 150 lbs. [68 kg]