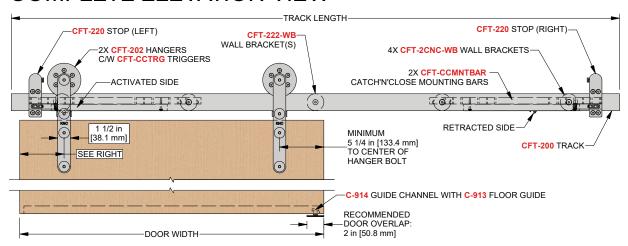

# **COMPLETE ELEVATION VIEW**

#### 1 - CFT-200-BP Flat Track

x length based on kit size (e.g. 72 in [1829 mm] kit for 36 in [914 mm] wide door)

#### **CFT-222-WB-BP Wall Mount Brackets**

quantity dependent on track length complete with 5/16-18 flat head socket lag screws and expansion shields

#### 2 - CFT-202-BP Strap Mount Hangers

complete with anti-lift and custom mounting screws

#### 2 - CFT-220-BP Shock Absorbing Stops

clamp around flat track

#### 1 - C-914 Aluminum Guide Channel

x length based on kit size (e.g. 36 in [914 mm] guide channel for 72 in [1829 mm] kit)

1 - C-913 Floor Guide

complete with screws