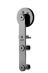

#### **CFT-222-WB-BP Wall Mount Brackets**

quantity dependent on track length complete with 5/16-18 flat head socket lag screws and expansion shields