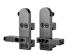

#### 2 - CFT-202-BP Strap Mount Hangers

complete with anti-lift and custom mounting screws