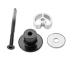

#### 1 - C-914 Aluminum Guide Channel

x length based on kit size (e.g. 36 in [914 mm] guide channel for 72 in [1829 mm] kit)

1 - C-913 Floor Guide

complete with screws