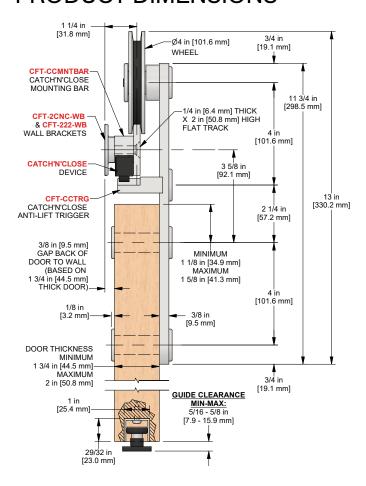

## PRODUCT DIMENSIONS

Installation Instructions

**Customer Name** Job No./Name **Date Provided By** 

**Notes** 

### **FEATURES**

- 300 lbs. [136 kg] weight capacity
- Effortless opening and closing of the door with the Catch 'N' Close Closing System (for doors wider than 30 in [762 mm])
- Delrin wheels and precision ball bearings provide smooth and quiet door operation
- Cycle tested for up to 150,000 cycles without fail
- ADA Compliant (Barrier-free) design
- Also available in stainless steel (CFT-202-CC-SS)
- For 1 3/4 in [44.5 mm] thick door

#### 1 - CFT-200-CC-BP Catch 'N' Close 1 Door Hardware

complete with mounting bar, closing devices, anti-lift triggers and shorter wall mount brackets

**CC-75** for doors up to 75 lbs. [34 kg]

**CC-1** for doors up to 150 lbs. [68 kg]