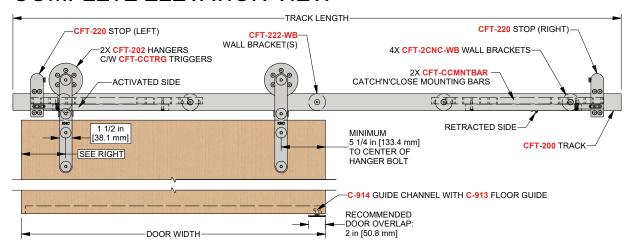

# **COMPLETE ELEVATION VIEW**

## COMPLETE 1 DOOR KIT BREAKDOWN

#### 1 - CFT-200-SS Flat Track

x length based on kit size (e.g. 72 in [1829 mm] kit for 36 in [914 mm] wide door)

#### **CFT-222-WB-SS Wall Mount Brackets**

quantity dependent on track length complete with 5/16-18 flat head socket lag screws and expansion shields

#### 2 - CFT-202-SS Strap Mount Hangers

complete with anti-lift and custom mounting screws

#### 2 - CFT-220-SS Shock Absorbing Stops

clamp around flat track

#### 1 - CFT-200-CC-SS Catch 'N' Close 1 Door Hardware

complete with mounting bar, closing devices, anti-lift triggers and shorter wall mount brackets

**CC-75** for doors up to 75 lbs. [34 kg]

**CC-1** for doors up to 150 lbs. [68 kg]

#### 1 - C-914 Aluminum Guide Channel

x length based on kit size (e.g. 36 in [914 mm] guide channel for 72 in [1829 mm] kit)

#### 1 - C-913 Floor Guide

complete with screws