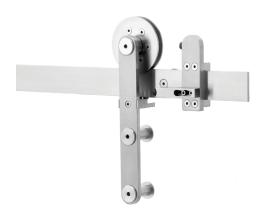

#### 1 - CFT-200-CC-SS Catch 'N' Close 1 Door Hardware

complete with mounting bar, closing devices, anti-lift triggers and shorter wall mount brackets

**CC-75** for doors up to 75 lbs. [34 kg]

**CC-1** for doors up to 150 lbs. [68 kg]

**CC-2** for doors up to 200 lbs. [90 kg]

**CC-3** for doors up to 300 lbs. [136 kg]

Notes