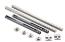

#### **CFT-222-WB-SS Wall Mount Brackets**

quantity dependent on track length complete with 5/16-18 flat head socket lag screws and expansion shields