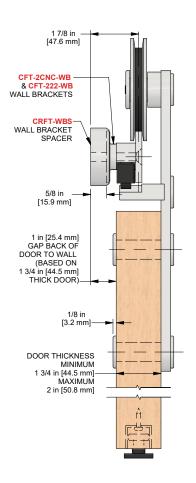

#### **CFT-222-WB-SS Wall Mount Brackets**

quantity dependent on track length complete with 5/16-18 flat head socket lag screws and expansion shields

## PRODUCT DIMENSIONS

Installation Instructions

**Customer Name** Job No./Name **Date Provided By** 

**Notes** 