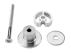

# CFT-202-CC-SS





### **FEATURES**

- 300 lbs. [136 kg] weight capacity
- Effortless opening and closing of the door with the Catch 'N' Close Closing System (for doors wider than 30 in [762 mm])
- Delrin wheels and precision ball bearings provide smooth and quiet door operation
- Cycle tested for up to 150,000 cycles without fail
- ADA Compliant (Barrier-free) design
- Also available in black (CFT-202-CC-BP)
- For 1 3/4 in [44.5 mm] thick door

## COMPLETE 1 DOOR KIT BREAKDOWN



#### 1 - CFT-200-SS Flat Track

x length based on kit size (e.g. 72 in [1829 mm] kit for 36 in [914 mm] wide door)



#### **CFT-222-WB-SS Wall Mount Brackets**

quantity dependent on track length complete with 5/16-18 flat head socket lag screws and expansion shields



#### 2 - CFT-202-SS Strap Mount Hangers

complete with anti-lift and custom mounting screws



#### 2 - CFT-220-SS Shock Absorbing Stops

clamp around flat track



#### 1 - CFT-200-CC-SS Catch 'N' Close 1 Door Hardware

complete with mounting bar, closing devices, anti-lift triggers and shorter wall mount brackets

**CC-75** for doors up to 75 lbs. [34 kg]

**CC-1** for doors up to 150 lbs. [68 kg]

**CC-2** for doors up to 200 lbs. [90 kg]

**CC-3** for doors up to 300 lbs. [136 kg]



Notes

#### 1 - C-914 Aluminum Guide Channel

x length based on kit size (e.g. 36 in [914 mm] guide channel for 72 in [1829 mm] kit)

#### 1 - C-913 Fl