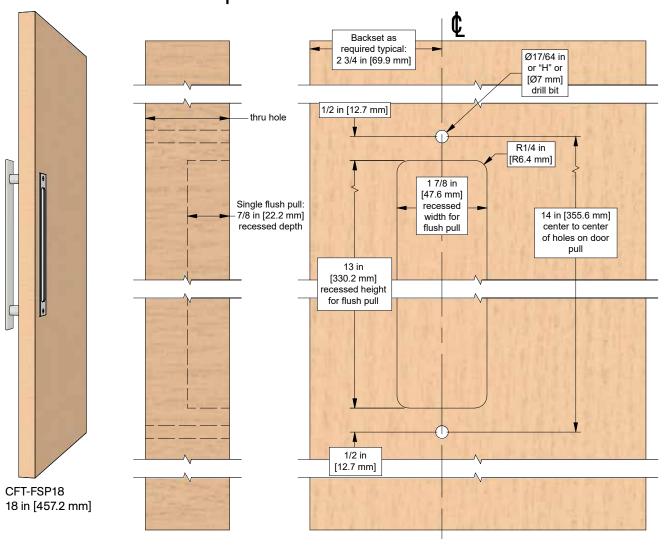

# **CFT-FSP**

## Back-to-Back Flat Bar Door Pull + Flush Pull Set



Installation Instructions

Suitable for 1 3/8 in [34.9 mm] to 1 3/4 in [44.5 mm] doors With 2 in [50.8 mm]  $\times$  18 in [457.2 mm] flat bar door pull and 2 1/4 in [57.2 mm]  $\times$  15 in [381.0 mm] flush pull

#### **Product Dimension Details**



### **Door Prep Details**



# **Parts List**



**CFT-FBDP Flat Bar Door Pull (1)** 

2 in [50.8 mm] x 18 in [457.2 mm] flat bar



2 1/4 in [57.2 mm] x 15 in [381.0 mm] flush pull





FC212



1/4-20 x 2-1/2" Flat Head Socket Cap Screw (2)



1/4-20 x 3" Flat Head Socket Cap Screw (2) (optional add-on for doors greater than 1 3/4 in [44.5 mm] up to 2 1/4 in [57.2 mm] doors)

CFT-DPB-A (2) Door pull bracket Type A, threaded hole

both ends

Socket Cap Screw (2)

**Assembly**