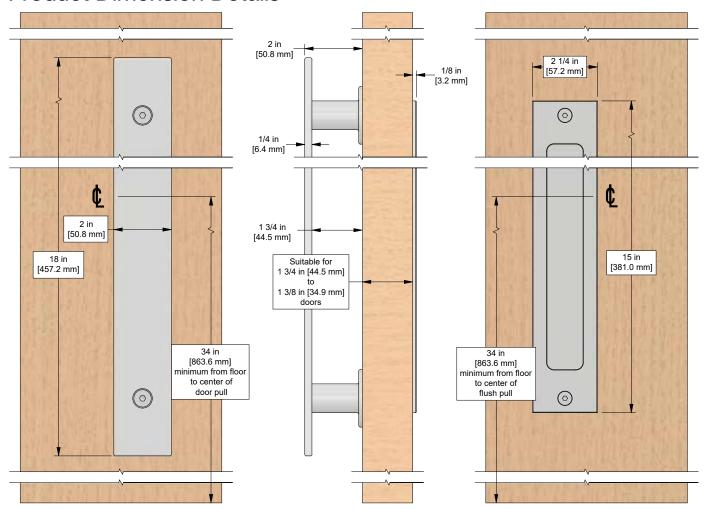

## Back-to-Back Flat Bar Door Pull + Flush Pull Set

Installation Instructions

Suitable for 1 3/8 in [34.9 mm] to 1 3/4 in [44.5 mm] doors With 2 in [50.8 mm]  $\times$  18 in [457.2 mm] flat bar door pull and 2 1/4 in [57.2 mm]  $\times$  15 in [381.0 mm] flush pull

#### **Product Dimension Details**