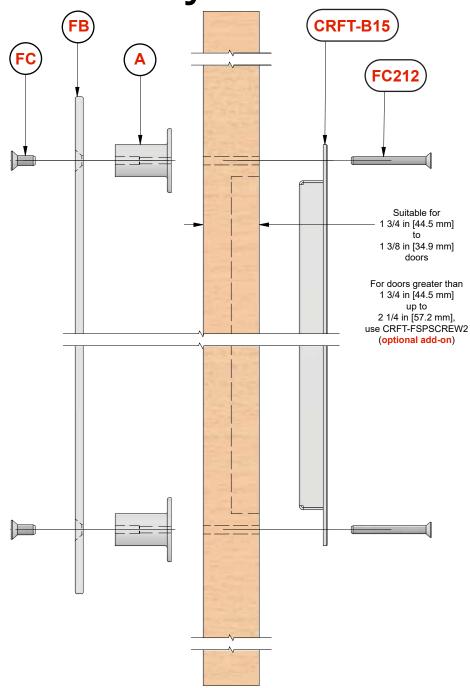

### **Door Prep Details**

# **Parts List**

**CFT-FBDP Flat Bar Door Pull (1)** 

2 in [50.8 mm] x 18 in [457.2 mm] flat bar

2 1/4 in [57.2 mm] x 15 in [381.0 mm] flush pull

FC212

1/4-20 x 2-1/2" Flat Head Socket Cap Screw (2)

1/4-20 x 3" Flat Head Socket Cap Screw (2) (optional add-on for doors greater than 1 3/4 in [44.5 mm] up to 2 1/4 in [57.2 mm] doors)

CFT-DPB-A (2) Door pull bracket Type A, threaded hole

both ends

Socket Cap Screw (2)

**Assembly** 