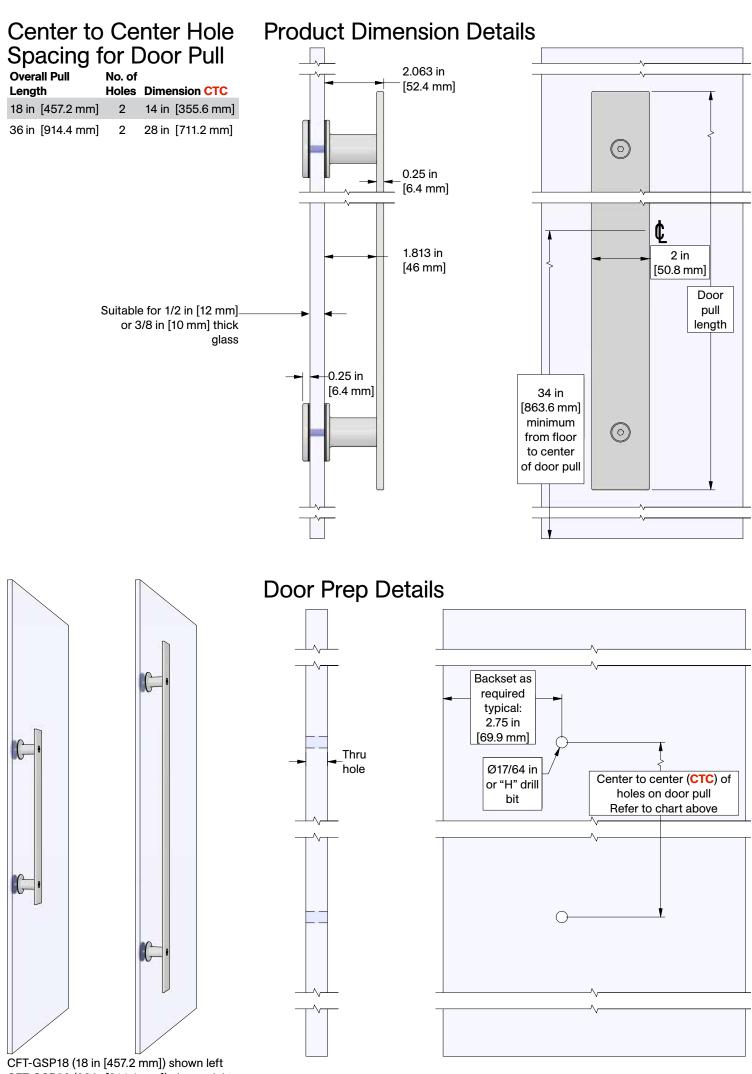

## T-GSP Single Flat Bar Glass Door Pull Installation Instructions

Suitable for 3/8 in [10 mm] to 1/2 in [12 mm] thick glass doors Available in 2 in [50.8 mm] x 18 in [457.2 mm] or 36 in [914.4 mm] flat bar door pull

KNCROWDER.COM

CFT-GSP36 (36 in [914.4 mm]) shown right

## Center to Center Hole Spacing for Door Pull

| Overall Pull Length | No. of<br>Holes | Dimension CTC    |
|---------------------|-----------------|------------------|
| 18 in [457.2 mm]    | 2               | 14 in [355.6 mm] |
| 36 in [914.4 mm]    | 2               | 28 in [711.2 mm] |