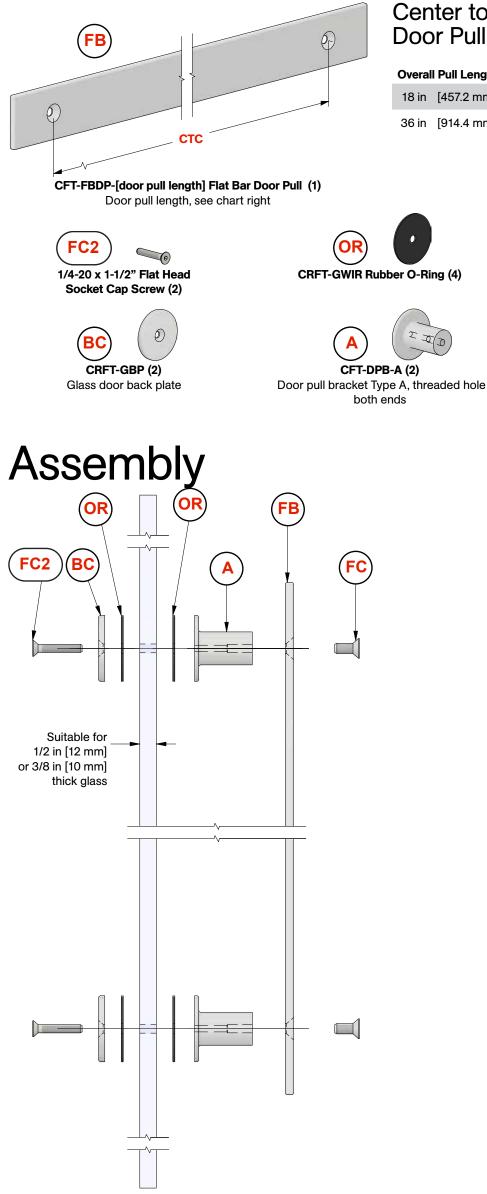

## Parts' List

## Center to Center Hole Spacing for Door Pull

| Overall Pull Length | No. of<br>Holes | Dimension CTC    |
|---------------------|-----------------|------------------|
| 18 in [457.2 mm]    | 2               | 14 in [355.6 mm] |
| 36 in [914.4 mm]    | 2               | 28 in [711.2 mm] |

Ø

5/16-18 x 3/4" Flat Head Socket Cap Screw (2)

KN Crowder of the served.

1220 Burloak Drive, Burlington, Ontario, Canada, L7L 6B3 kncrowder.com

00