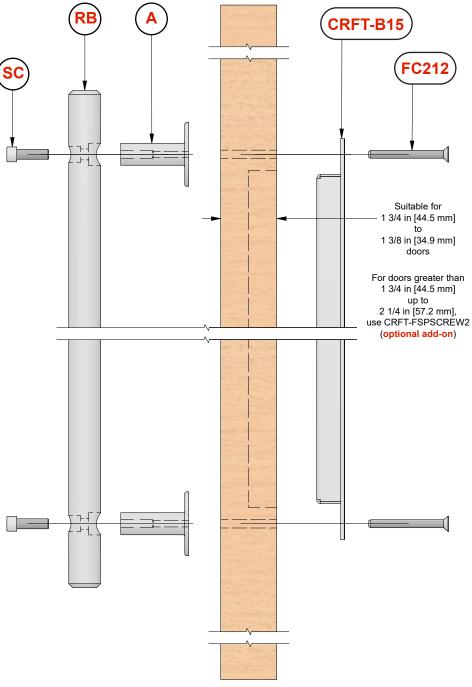

### Back-to-Back Round Bar Door Pull + Flush Pull Set

Installation Instructions

**Door Thickness:** 1 3/8 in [34.9 mm] to 1 3/4 in [44.5 mm] With  $\emptyset$ 1 in [25.4 mm] x 18 in [457.2 mm] round bar door pull and 2 1/4 in [57.2 mm] x 15 in [381.0 mm] flush pull

## **Parts List**

**CRT-RBDP Round Bar Door Pull (1)** 

Ø1 in [25.4 mm] x 18 in [457.2 mm] round bar

CRFT-B15 (1)

2 1/4 in [57.2 mm] x 15 in [381.0 mm] flush pull

FC212

1/4-20 x 2-1/2" Flat Head

Socket Cap Screw (2)

CRFT-FSPSCREW2

1/4-20 x 3" Flat Head Socket Cap Screw (2) (optional add-on for doors thicker than 1 3/4 in [44.5 mm] up to 2 1/4 in [57.2 mm])

CRT-DPB-A (2) Door pull bracket Type A, threaded hole both ends

Assembly