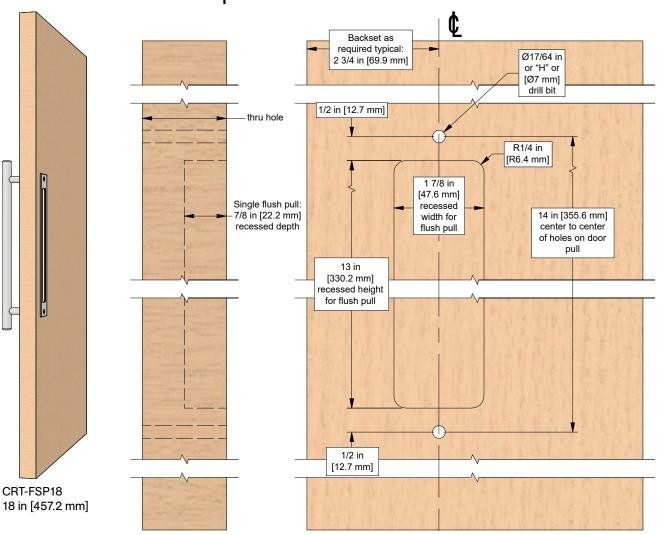

### **Door Prep Details**

### Back-to-Back Round Bar Door Pull + Flush Pull Set

Installation Instructions

**Door Thickness:** 1 3/8 in [34.9 mm] to 1 3/4 in [44.5 mm] With  $\emptyset$ 1 in [25.4 mm] x 18 in [457.2 mm] round bar door pull and 2 1/4 in [57.2 mm] x 15 in [381.0 mm] flush pull