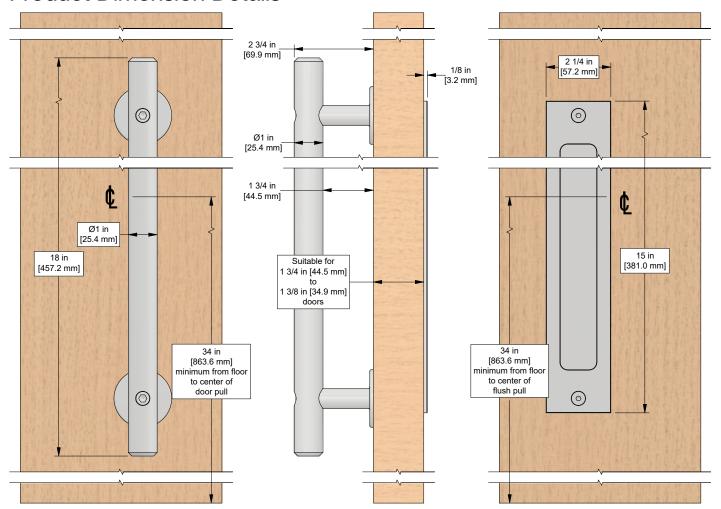

#### **Product Dimension Details**

### Back-to-Back Round Bar Door Pull + Flush Pull Set

Installation Instructions

**Door Thickness:** 1 3/8 in [34.9 mm] to 1 3/4 in [44.5 mm] With  $\emptyset$ 1 in [25.4 mm] x 18 in [457.2 mm] round bar door pull and 2 1/4 in [57.2 mm] x 15 in [381.0 mm] flush pull