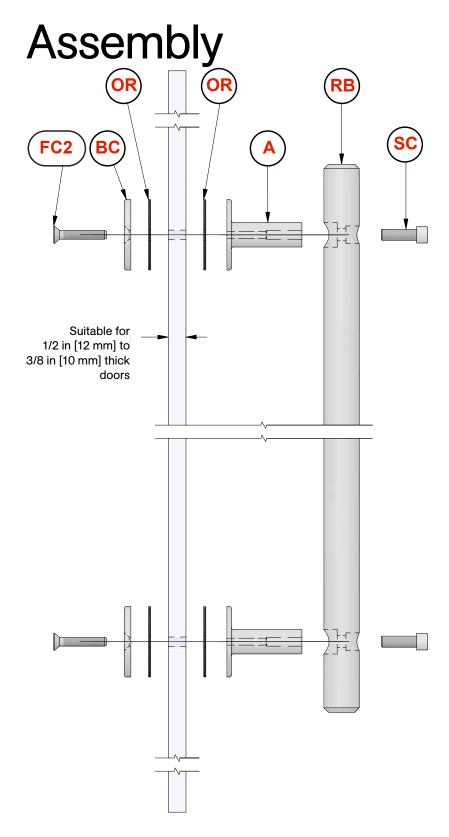

### Single Round Bar Glass Door Pull

Installation Instructions

Suitable for 1/2 in [12 mm] to 3/8 in [10 mm] thick glass doors Available in  $\emptyset$ 1 in [25.4 mm] x 18 in [457.2 mm] or 36 in [914.4 mm] round bar door pull

## Parts' List

CRT-RBDP-[door pull length] Round Bar Door Pull (1)

Door pull length, see chart right