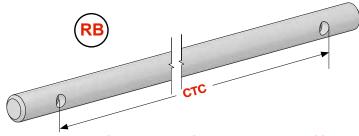

CRT-RBDP-[door pull length] Round Bar Door Pull (1)

Door pull length, see chart right

## Center to Center Hole Spacing for Door Pull

 Overall Pull Length
 No. of Holes
 Dimension CTC

 18 in [457.2 mm]
 2
 14 in [355.6 mm]

 36 in [914.4 mm]
 2
 28 in [711.2 mm]

### Center to Center Hole Spacing for **Door Pull**

| Overall Pull Length | No. of<br>Holes | Dimension CTC    |
|---------------------|-----------------|------------------|
| 18 in [457.2 mm]    | 2               | 14 in [355.6 mm] |
| 36 in [914.4 mm]    | 2               | 28 in [711.2 mm] |