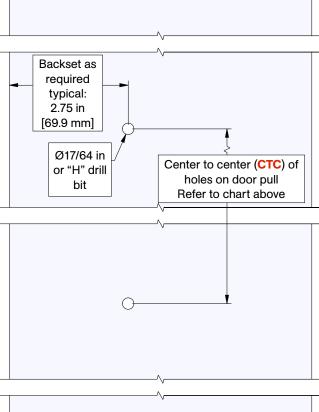

#### **Product Dimension Details**

Thru hole

**Door Prep Details** 

## Center to Center Hole Spacing for Door Pull

 Overall Pull Length
 No. of Holes
 Dimension CTC

 18 in [457.2 mm]
 2
 14 in [355.6 mm]

 36 in [914.4 mm]
 2
 28 in [711.2 mm]

### Center to Center Hole Spacing for **Door Pull**

| Overall Pull Length | No. of<br>Holes | Dimension CTC    |
|---------------------|-----------------|------------------|
| 18 in [457.2 mm]    | 2               | 14 in [355.6 mm] |
| 36 in [914.4 mm]    | 2               | 28 in [711.2 mm] |