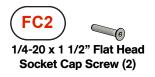

glass doors Available in  $\emptyset$ 1 in [25.4 mm] x 18 in [457.2 mm] or 36 in [914.4 mm] round bar door pull

# KNC Door Locks & Pulls

## Center to Center Hole Spacing for Door Pull

 Overall Pull Length
 No. of Holes
 Dimension CTC

 18 in [457.2 mm]
 2
 14 in [355.6 mm]

 36 in [914.4 mm]
 2
 28 in [711.2 mm]

#### **Product Dimension Details**





Thru hole

**Door Prep Details** 



## Parts' List



### Center to Center Hole Spacing for **Door Pull**

| Overall Pull Length | No. of<br>Holes | Dimension CTC    |
|---------------------|-----------------|------------------|
| 18 in [457.2 mm]    | 2               | 14 in [355.6 mm] |
| 36 in [914.4 mm]    | 2               | 28 in [711.2 mm] |

CRT-RBDP-[door pull length] Round Bar Door Pull (1)

Door pull length, see chart right