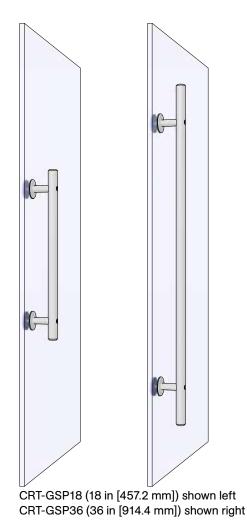

### Single Round Bar Glass Door Pull

Installation Instructions

Suitable for 1/2 in [12 mm] to 3/8 in [10 mm] thick glass doors Available in  $\emptyset$ 1 in [25.4 mm] x 18 in [457.2 mm] or 36 in [914.4 mm] round bar door pull