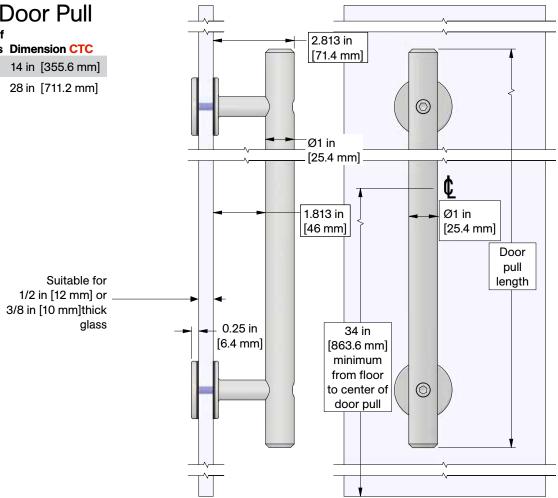

## Center to Center Hole Spacing for Door Pull

 Overall Pull Length
 No. of Holes
 Dimension CTC

 18 in [457.2 mm]
 2
 14 in [355.6 mm]

 36 in [914.4 mm]
 2
 28 in [711.2 mm]

#### **Product Dimension Details**

Thru hole

**Door Prep Details** 

### Center to Center Hole Spacing for **Door Pull**

| Overall Pull Length | No. of<br>Holes | Dimension CTC    |
|---------------------|-----------------|------------------|
| 18 in [457.2 mm]    | 2               | 14 in [355.6 mm] |
| 36 in [914.4 mm]    | 2               | 28 in [711.2 mm] |