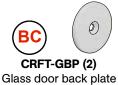

doors Available in  $\emptyset$ 1 in [25.4 mm] x 18 in [457.2 mm] or 36 in [914.4 mm] round bar door pull

# KNC Door Locks & Pulls

## Center to Center Hole Spacing for Door Pull

 Overall Pull Length
 No. of Holes
 Dimension CTC

 18 in [457.2 mm]
 2
 14 in [355.6 mm]

 36 in [914.4 mm]
 2
 28 in [711.2 mm]

#### **Product Dimension Details**





Thru hole

**Door Prep Details** 



## Parts' List



### Center to Center Hole Spacing for **Door Pull**

| Overall Pull Length | No. of<br>Holes | Dimension CTC    |
|---------------------|-----------------|------------------|
| 18 in [457.2 mm]    | 2               | 14 in [355.6 mm] |
| 36 in [914.4 mm]    | 2               | 28 in [711.2 mm] |

CRT-RBDP-[door pull length] Round Bar Door Pull (1)

Door pull length, see chart right