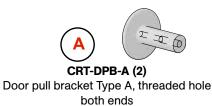

oors Available in  $\emptyset$ 1 in [25.4 mm] x 18 in [457.2 mm] or 36 in [914.4 mm] round bar door pull

# KNC Door Locks & Pulls

## Center to Center Hole Spacing for Door Pull

 Overall Pull Length
 No. of Holes
 Dimension CTC

 18 in [457.2 mm]
 2
 14 in [355.6 mm]

 36 in [914.4 mm]
 2
 28 in [711.2 mm]

#### **Product Dimension Details**





Thru hole

**Door Prep Details** 



## Parts' List



### Center to Center Hole Spacing for **Door Pull**

| Overall Pull Length | No. of<br>Holes | Dimension CTC    |
|---------------------|-----------------|------------------|
| 18 in [457.2 mm]    | 2               | 14 in [355.6 mm] |
| 36 in [914.4 mm]    | 2               | 28 in [711.2 mm] |

CRT-RBDP-[door pull length] Round Bar Door Pull (1)

Door pull length, see chart right